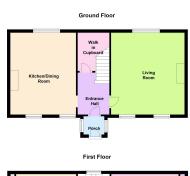

#### **GROUND FLOOR**

Front entrance door to:

#### PORCH

Double glazed windows, door to:

#### ENTRANCE HALL

Stairs to first floor.

#### KITCHEN/DINING ROOM

5.14m (16'10") x 4.13m (13'7")

Base and eye level units with worktop space over, plumbing for washing machine, built-in double oven, four ring hob with extractor hood, double glazed windows to front and rear, ornamental fireplace, radiator, coving.

#### WALK-IN CUPBOARD

Double glazed window to rear.

#### LIVING ROOM

5.14m (16'10") x 4.62m (15'2")

Double glazed windows to front and rear, radiator, coving.