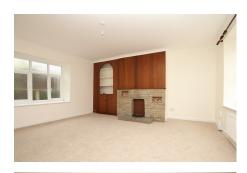

#### LIVING ROOM

5.14m (16'10") x 4.62m (15'2")

Double glazed windows to front and rear, radiator, coving.