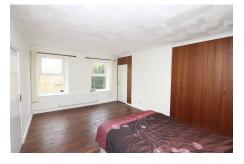

#### BEDROOM 1

5.40m (17'9") x 4.23m (13'11")

Double glazed windows to front, radiator, wooden flooring, built in wardrobes.

5.40m (17'9") x 3.78m (12'5")

Double glazed windows to front, radiator, wooden flooring, built in wardrobes.