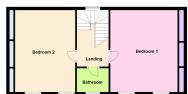

#### FIRST FLOOR LANDING

Double glazed window to rear, wooden flooring.

#### BEDROOM 1

5.40m (17'9") x 4.23m (13'11")

Double glazed windows to front, radiator, wooden flooring, built in wardrobes.

5.40m (17'9") x 3.78m (12'5")

Double glazed windows to front, radiator, wooden flooring, built in wardrobes.

Three piece suite comprising panelled bath with mixer tap and shower attachment, vanity wash hand basin and low-level WC, ceramic tiling, double glazed window to front.

There is a block paved parking space to the front.