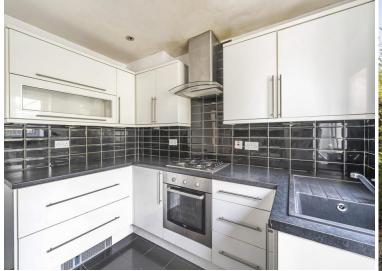

**RECEPTION ROOM** 15' 11" x 11' 0" (4.85m x 3.35m)

**KITCHEN** 15' 9" x 9' 5" (4.8m x 2.87m)

**HALL** 

**BATHROOM** 

**BEDROOM 1** 15'11" x 9'11" (4.85m x 3.02m)

**BEDROOM 2** 10'9" x 8'5" (3.28m x 2.57m)