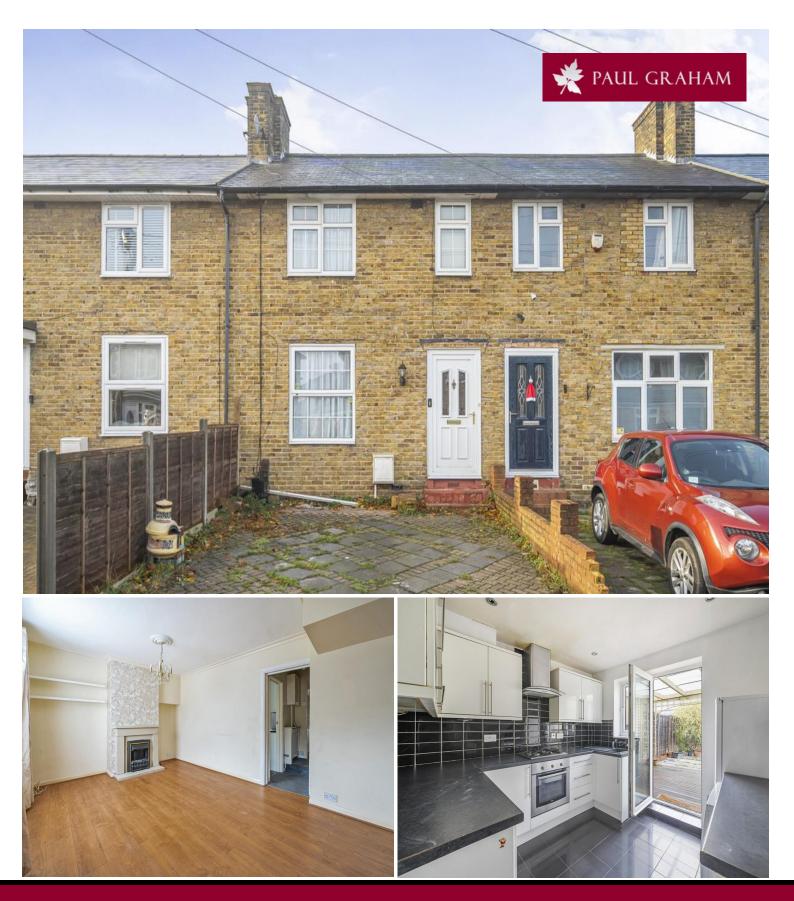

110 Shrewsbury Road, Carshalton, SM5 1LX | Guide Price £400,000 Freehold

This well-presented three-bedroom house offers spacious living in a popular residential area of Carshalton. The property features a bright and airy living room, perfect for family gatherings and relaxation. A modern kitchen provides the ideal space for cooking and entertaining, while off-road parking adds convenience for residents. With no onward chain, this property is ready for immediate move-in.

**RECEPTION ROOM** 15' 11" x 11' 0" (4.85m x 3.35m)

**KITCHEN** 15' 9" x 9' 5" (4.8m x 2.87m)

**HALL** 

**BATHROOM** 

**BEDROOM 1** 15'11" x 9'11" (4.85m x 3.02m)

**BEDROOM 2** 10'9" x 8'5" (3.28m x 2.57m)