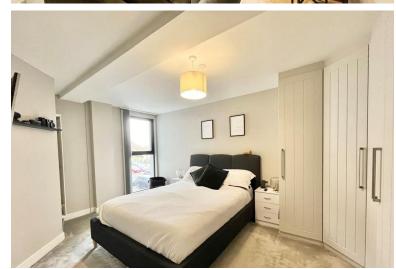

Bedroom One; 4.7m x 3.7m

Large double bedroom with double glazed window providing natural light. Fitting wardrobes to corner and vertical radiator ensure the ultra modern feel of this flat continues. A fresh soft grey carpet and neutral decor completes.

Bedroom Two; 4.3m x 3.7m

Another large double bedroom with neutral decor, double glazed window, fresh grey carpet, radiator.