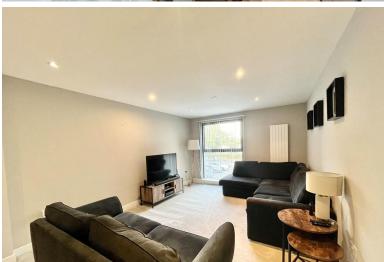

Open Plan Living room/Diner & Kitchen L Shaped 8.1 m x 7.4 m

Dining Area - Modern decor and fresh grey carpet provide ample space for dining furniture and ensure a separation from the kitchen / living area. Opening up into a modern kitchen with laminate flooring, range of modern wall and base units with integrated fridge freezer, washing machine and dishwasher. Rolltop worksurface with black sink in

set and smoked splashback to electric hob and oven with extractor fan over.

Through into the living area, the fresh grey carpet matching that in the dining area provides ample space for sofa and associated furnishings whilst providing natural light from double glazed window.