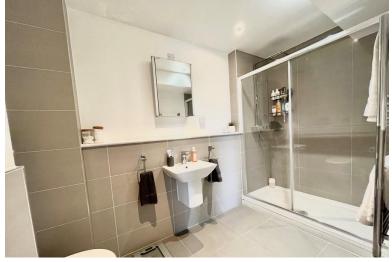

## En-suite

Large ensuite offers tiled floor with part tiled walls. A large double walk in shower cubicle with rainforest shower and additional shower spray attachment. Wall mounted wash hand basin, and close coupled low flush WC. Heated towel rail. Wall mounted mirrored medicine cabinets.