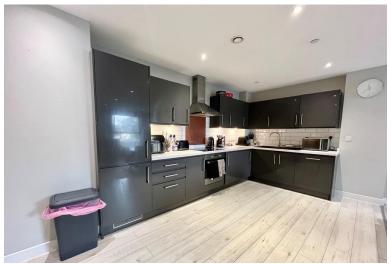

Open Plan Living room/Diner & Kitchen L Shaped 8.1 m x 7.4 m

Dining Area - Modern decor and fresh grey carpet provide ample space for dining furniture and ensure a separation from the kitchen / living area. Opening up into a modern kitchen with laminate flooring, range of modern wall and base units with integrated fridge freezer, washing machine and dishwasher. Rolltop worksurface with black sink in

set and smoked splashback to electric hob and oven with extractor fan over.

Through into the living area, the fresh grey carpet matching that in the dining area provides ample space for sofa and associated furnishings whilst providing natural light from double glazed window.