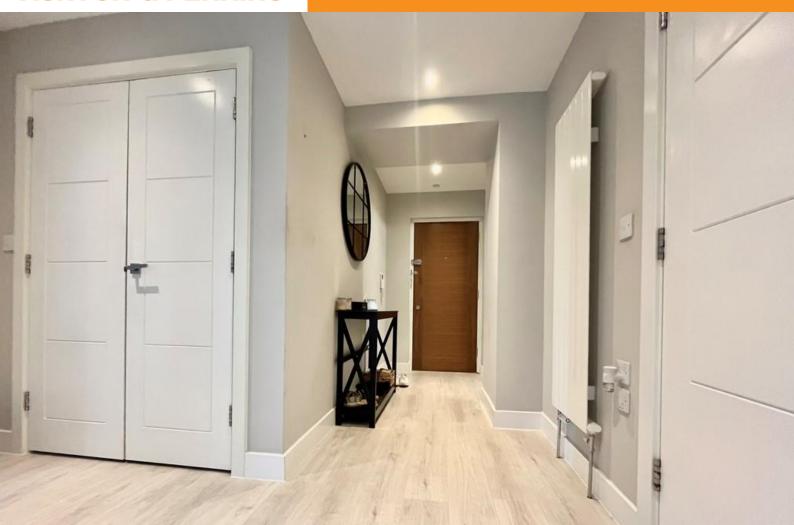

## Entrance Hall

Entering through a composite fire door into a modern hallway complete with radiator, wall entry phone, grey laminate floor, built in storage cupboard and an additional large walk in cupboard/storage facility.