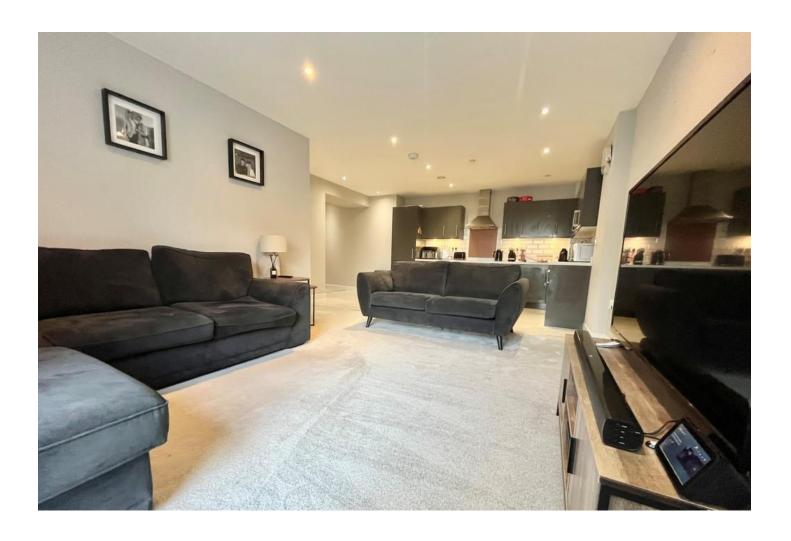

Open Plan Living room/Diner & Kitchen L Shaped 8.1 m x 7.4 m

Dining Area - Modern decor and fresh grey carpet provide ample space for dining furniture and ensure a separation from the kitchen / living area. Opening up into a modern kitchen with laminate flooring, range of modern wall and base units with integrated fridge freezer, washing machine and dishwasher. Rolltop worksurface with black sink in

set and smoked splashback to electric hob and oven with extractor fan over.

Through into the living area, the fresh grey carpet matching that in the dining area provides ample space for sofa and associated furnishings whilst providing natural light from double glazed window.