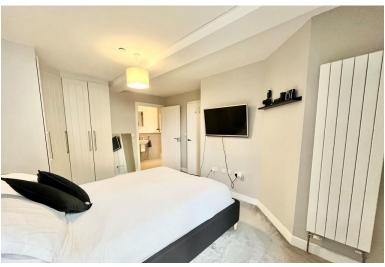

Bedroom One; 4.7m x 3.7m

Large double bedroom with double glazed window providing natural light. Fitting wardrobes to corner and vertical radiator ensure the ultra modern feel of this flat continues. A fresh soft grey carpet and neutral decor completes.