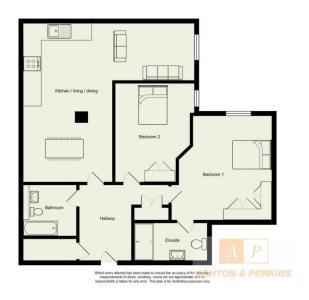

munal Spaces

Two communal sun terraces with seating areas for resident use only

Residents Gym

There is a fully equipped residents only gym situated on the ground floor and accessed via the internal communal lobby.

In summary Beaumont Court is a popular complex situated in a prominent location in the heart of Southendon-Sea. Easily accessed on the Liverpool st line from Southend Victoria train station and for vehicle via the A127 and A13.

EPC - C Council tax - C





Service charge approx £3700 per annum Ground rent £350 per annum Lease 192 years remaining

Mobile signal - data provided by Ofcom
EE, 3, O2 and Vodafone signal all likely
Broadband - data provided by Ofcom
Standard - Download 16 mbps, Upload 1 mbps
Superfast not available
Ultrafast - Download 1000 mbps, Upload 1000 mbps



%epcGraph\_c\_1\_304%