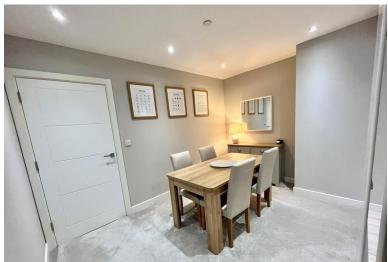

Open Plan Living room/Diner & Kitchen L Shaped 8.1 m x 7.4 m

Dining Area - Modern decor and fresh grey carpet provide ample space for dining furniture and ensure a separation from the kitchen / living area. Opening up into a modern kitchen with laminate flooring, range of modern wall and base units with integrated fridge freezer, washing machine and dishwasher. Rolltop worksurface with black sink in

set and smoked splashback to electric hob and oven with extractor fan over.

Through into the living area, the fresh grey carpet matching that in the dining area provides ample space for sofa and associated furnishings whilst providing natural light from double glazed window.