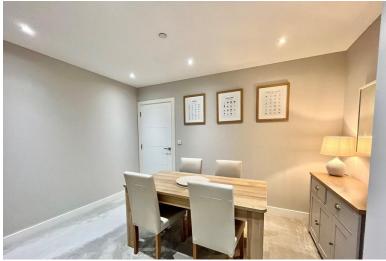

Open Plan Living room/Diner & Kitchen L Shaped 8.1 m x 7.4 m

Dining Area - Modern decor and fresh grey carpet provide ample space for dining furniture and ensure a separation from the kitchen / living area. Opening up into a modern kitchen with laminate flooring, range of modern wall and base units with integrated fridge freezer, washing machine and dishwasher. Rolltop worksurface with black sink in

set and smoked splashback to electric hob and oven with extractor fan over.

Through into the living area, the fresh grey carpet matching that in the dining area provides ample space for sofa and associated furnishings whilst providing natural light from double glazed window.