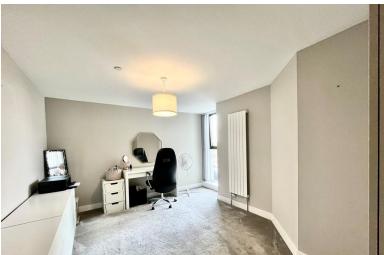

Bedroom Two; 4.3m x 3.7m

Another large double bedroom with neutral decor, double glazed window, fresh grey carpet, radiator.