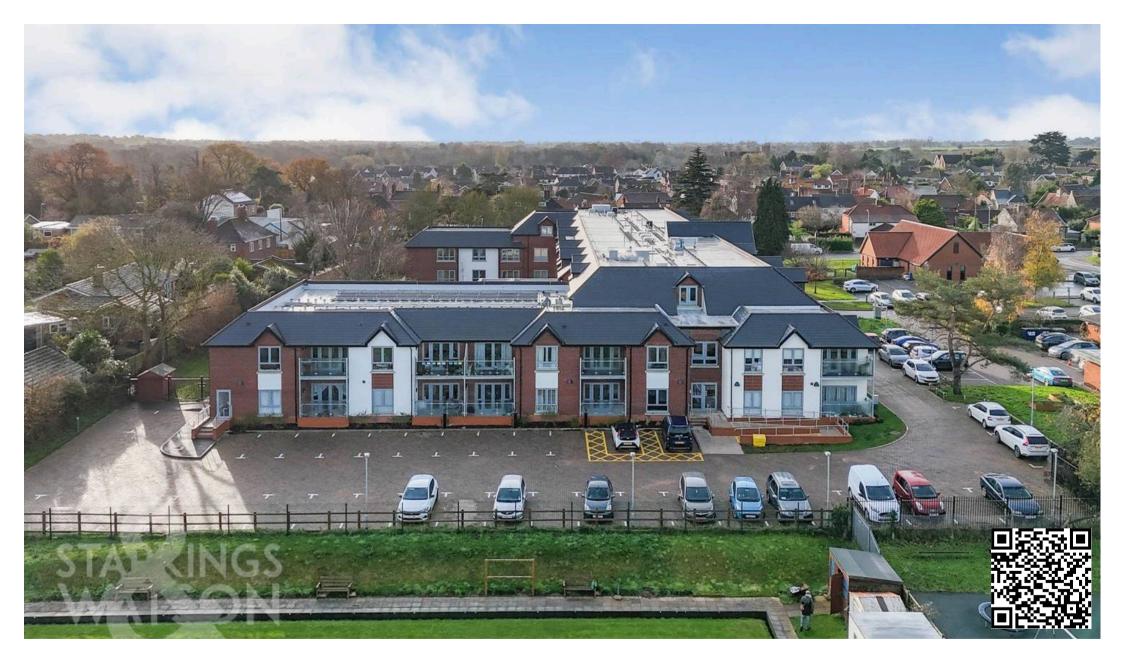

### Bridewell Lane, Norwich

NO CHAIN. This is a RARE OPPORTUNITY to purchase a 50% SHARED OWNERSHIP INDEPENDENT LIVING first floor apartment in this SOUGHT AFTER OVER 55's DEVELOPMENT. Designed with EASY LIVING in mind, there are options to staircase to 75% ownership, reducing the rent to zero - making this a COST EFFECTIVE property. A range of CARE FACILITIES are available, with a PEACE of MIND package for all - ensuring there are support staff on site 24/7. The property itself offers a hall entrance with STORAGE, open plan SITTING/DINING and KITCHEN, one double bedroom and walk-in WET ROOM. The PRIVATE BALCONY enjoys far reaching views over green space and the bowling green. Within SWALLOWTAIL PLACE, various communal facilities include a restaurant, lounge and bar area, hair salon and a flexible space for cinema, hobbies or special events.

### THE GREAT OUTDOORS

A range of communal and managed gardens can be found throughout the development, with seating installed for residents to use.