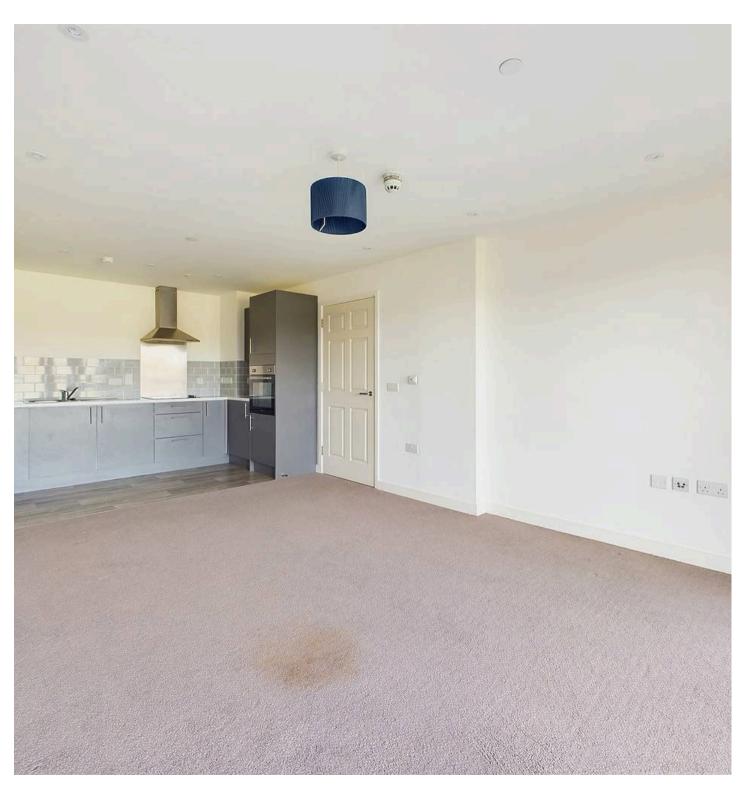

#### THE GRAND TOUR

Stepping inside the hall entrance, wood effect flooring can be found under foot for ease of maintenance with under floor heating provided via the building. A built in double cupboard offers useful storage, with space for a washing machine along with the wall mounted central heating system and electric fuse box. The main living space is open plan with fitted carpet and under floor heating underfoot in the sitting/dining area and wood effect flooring in the kitchen space. Full height windows and French doors lead out onto the walkout balcony, with a further zoned heating control in the sitting area and spotlighting above. The kitchen itself offers a range of wall and base level units, with tiled splash backs and integrated cooking appliances including an inset electric ceramic hob and eye level electric oven. Space is provided for a fridge freezer. The main double bedroom is finished with fitted carpet and under floor heating and a window to rear along with contemporary wall lighting mentioned underfloor heating.