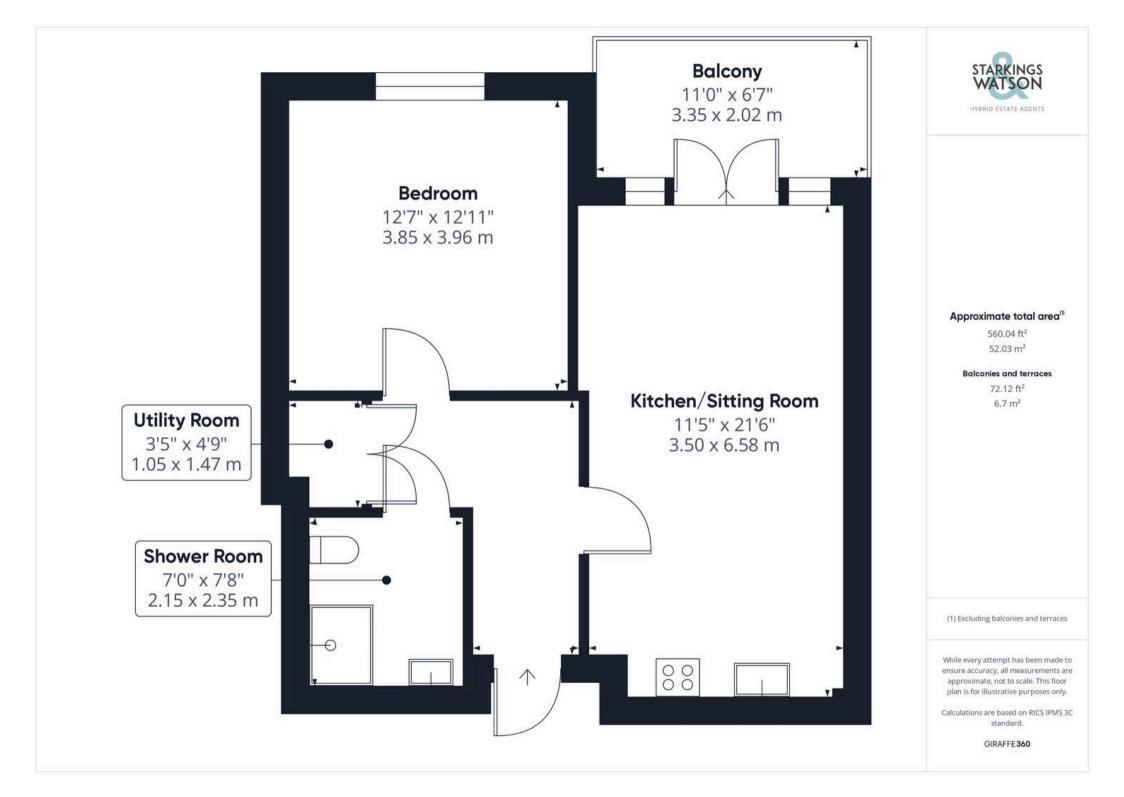

#### THE GRAND TOUR

Stepping inside the hall entrance, wood effect flooring can be found under foot for ease of maintenance with under floor heating provided via the building. A built in double cupboard offers useful storage, with space for a washing machine along with the wall mounted central heating system and electric fuse box. The main living space is open plan with fitted carpet and under floor heating underfoot in the sitting/dining area and wood effect flooring in the kitchen space. Full height windows and French doors lead out onto the walkout balcony, with a further zoned heating control in the sitting area and spotlighting above. The kitchen itself offers a range of wall and base level units, with tiled splash backs and integrated cooking appliances including an inset electric ceramic hob and eye level electric oven. Space is provided for a fridge freezer. The main double bedroom is finished with fitted carpet and under floor heating and a window to rear along with contemporary wall lighting mentioned underfloor heating.

## Bridewell Lane, Norwich

Completing the property is the spacious shower room with a white three piece suite including non-slip vinyl flooring underfoot, tile splash backs and a thermostatically controlled twin head rainfall shower.