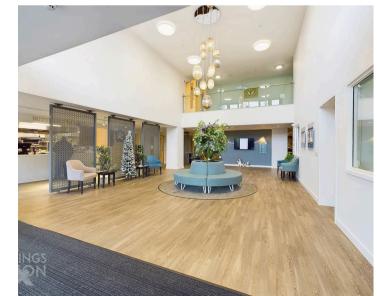

#### SETTING THE SCENE

Swallowtail Place is a fantastic over 55's development with a range of facilities open to the general public including the restaurant, along with residents only activities. The main entrance hall is an ideal meet and greet space, with both stairs and a lift leading to the first floor.

#### THE GRAND TOUR

Stepping inside the hall entrance, wood effect flooring can be found under foot for ease of maintenance with under floor heating provided via the building. A built in double cupboard offers useful storage, with space for a washing machine along with the wall mounted central heating system and electric fuse box. The main living space is open plan with fitted carpet and under floor heating underfoot in the sitting/dining area and wood effect flooring in the kitchen space. Full height windows and French doors lead out onto the walkout balcony, with a further zoned heating control in the sitting area and spotlighting above. The kitchen itself offers a range of wall and base level units, with tiled splash backs and integrated cooking appliances including an inset electric ceramic hob and eye level electric oven. Space is provided for a fridge freezer. The main double bedroom is finished with fitted carpet and under floor heating and a window to rear along with contemporary wall lighting mentioned underfloor heating.