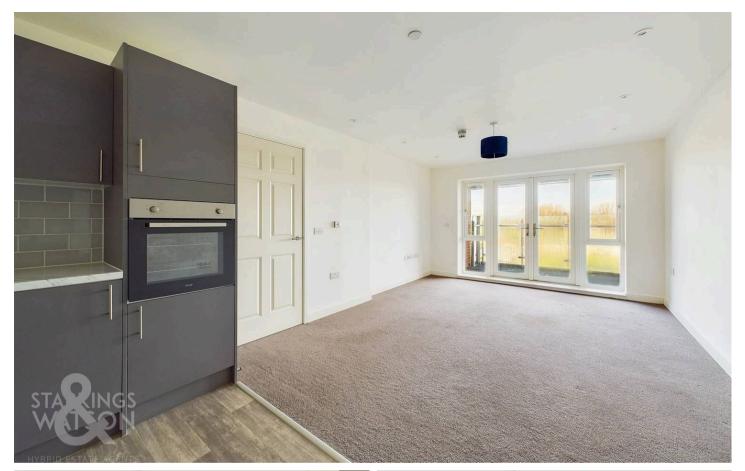

#### THE GRAND TOUR

Stepping inside the hall entrance, wood effect flooring can be found under foot for ease of maintenance with under floor heating provided via the building. A built in double cupboard offers useful storage, with space for a washing machine along with the wall mounted central heating system and electric fuse box. The main living space is open plan with fitted carpet and under floor heating underfoot in the sitting/dining area and wood effect flooring in the kitchen space. Full height windows and French doors lead out onto the walkout balcony, with a further zoned heating control in the sitting area and spotlighting above. The kitchen itself offers a range of wall and base level units, with tiled splash backs and integrated cooking appliances including an inset electric ceramic hob and eye level electric oven. Space is provided for a fridge freezer. The main double bedroom is finished with fitted carpet and under floor heating and a window to rear along with contemporary wall lighting mentioned underfloor heating.