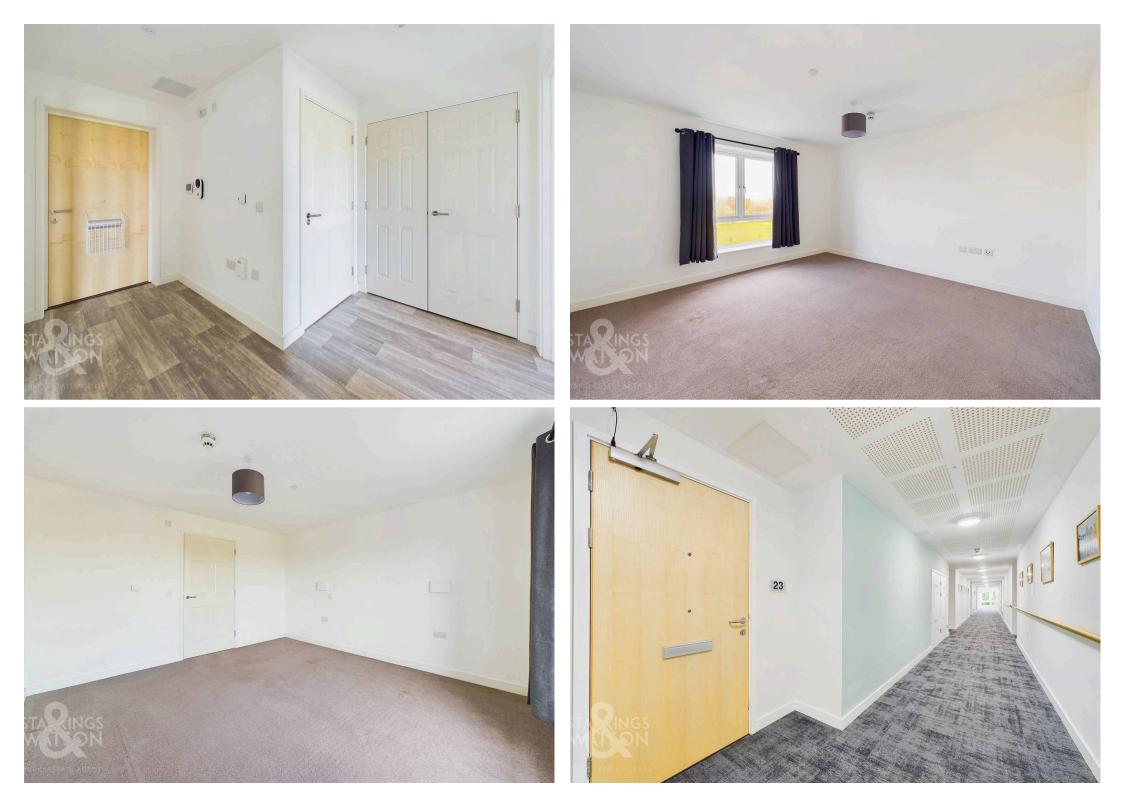

#### SETTING THE SCENE

Swallowtail Place is a fantastic over 55's development with a range of facilities open to the general public including the restaurant, along with residents only activities. The main entrance hall is an ideal meet and greet space, with both stairs and a lift leading to the first floor.

#### THE GRAND TOUR

Stepping inside the hall entrance, wood effect flooring can be found under foot for ease of maintenance with under floor heating provided via the building. A built in double cupboard offers useful storage, with space for a washing machine along with the wall mounted central heating system and electric fuse box. The main living space is open plan with fitted carpet and under floor heating underfoot in the sitting/dining area and wood effect flooring in the kitchen space. Full height windows and French doors lead out onto the walkout balcony, with a further zoned heating control in the sitting area and spotlighting above. The kitchen itself offers a range of wall and base level units, with tiled splash backs and integrated cooking appliances including an inset electric ceramic hob and eye level electric oven. Space is provided for a fridge freezer. The main double bedroom is finished with fitted carpet and under floor heating and a window to rear along with contemporary wall lighting mentioned underfloor heating.