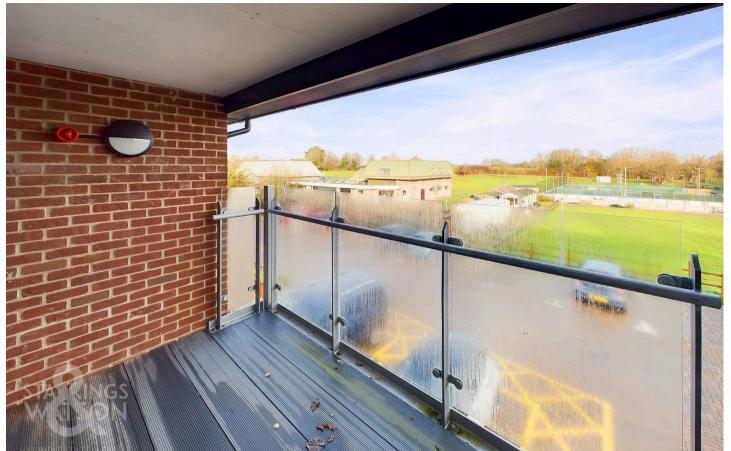

### Bridewell Lane, Norwich

NO CHAIN. This is a RARE OPPORTUNITY to purchase a 50% SHARED OWNERSHIP INDEPENDENT LIVING first floor apartment in this SOUGHT AFTER OVER 55's DEVELOPMENT. Designed with EASY LIVING in mind, there are options to staircase to 75% ownership, reducing the rent to zero - making this a COST EFFECTIVE property. A range of CARE FACILITIES are available, with a PEACE of MIND package for all - ensuring there are support staff on site 24/7. The property itself offers a hall entrance with STORAGE, open plan SITTING/DINING and KITCHEN, one double bedroom and walk-in WET ROOM. The PRIVATE BALCONY enjoys far reaching views over green space and the bowling green. Within SWALLOWTAIL PLACE, various communal facilities include a restaurant, lounge and bar area, hair salon and a flexible space for cinema, hobbies or special events.

### THE GREAT OUTDOORS

A range of communal and managed gardens can be found throughout the development, with seating installed for residents to use.