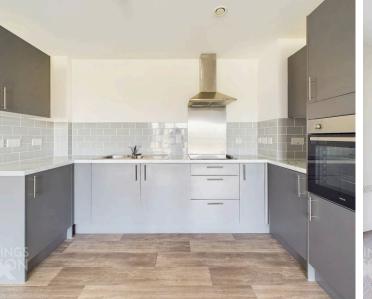

#### THE GRAND TOUR

Stepping inside the hall entrance, wood effect flooring can be found under foot for ease of maintenance with under floor heating provided via the building. A built in double cupboard offers useful storage, with space for a washing machine along with the wall mounted central heating system and electric fuse box. The main living space is open plan with fitted carpet and under floor heating underfoot in the sitting/dining area and wood effect flooring in the kitchen space. Full height windows and French doors lead out onto the walkout balcony, with a further zoned heating control in the sitting area and spotlighting above. The kitchen itself offers a range of wall and base level units, with tiled splash backs and integrated cooking appliances including an inset electric ceramic hob and eye level electric oven. Space is provided for a fridge freezer. The main double bedroom is finished with fitted carpet and under floor heating and a window to rear along with contemporary wall lighting mentioned underfloor heating.