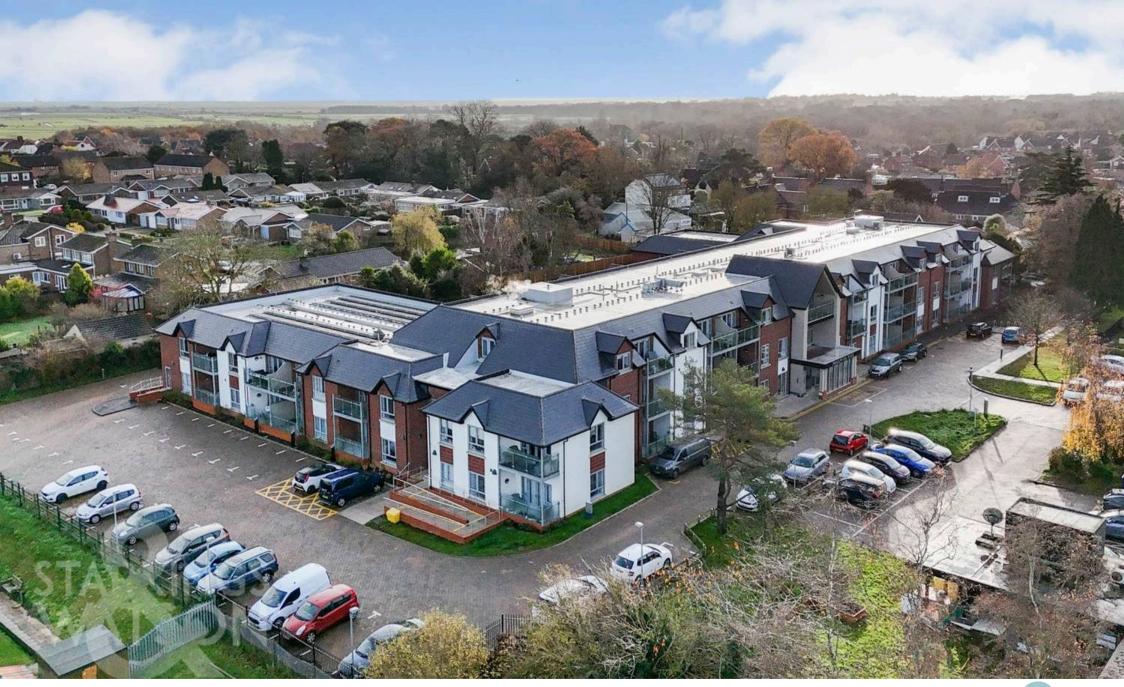

### Bridewell Lane, Norwich

NO CHAIN. This is a RARE OPPORTUNITY to purchase a 50% SHARED OWNERSHIP INDEPENDENT LIVING first floor apartment in this SOUGHT AFTER OVER 55's DEVELOPMENT. Designed with EASY LIVING in mind, there are options to staircase to 75% ownership, reducing the rent to zero - making this a COST EFFECTIVE property. A range of CARE FACILITIES are available, with a PEACE of MIND package for all - ensuring there are support staff on site 24/7. The property itself offers a hall entrance with STORAGE, open plan SITTING/DINING and KITCHEN, one double bedroom and walk-in WET ROOM. The PRIVATE BALCONY enjoys far reaching views over green space and the bowling green. Within SWALLOWTAIL PLACE, various communal facilities include a restaurant, lounge and bar area, hair salon and a flexible space for cinema, hobbies or special events.

#### SETTING THE SCENE

Swallowtail Place is a fantastic over 55's development with a range of facilities open to the general public including the restaurant, along with residents only activities. The main entrance hall is an ideal meet and greet space, with both stairs and a lift leading to the first floor.