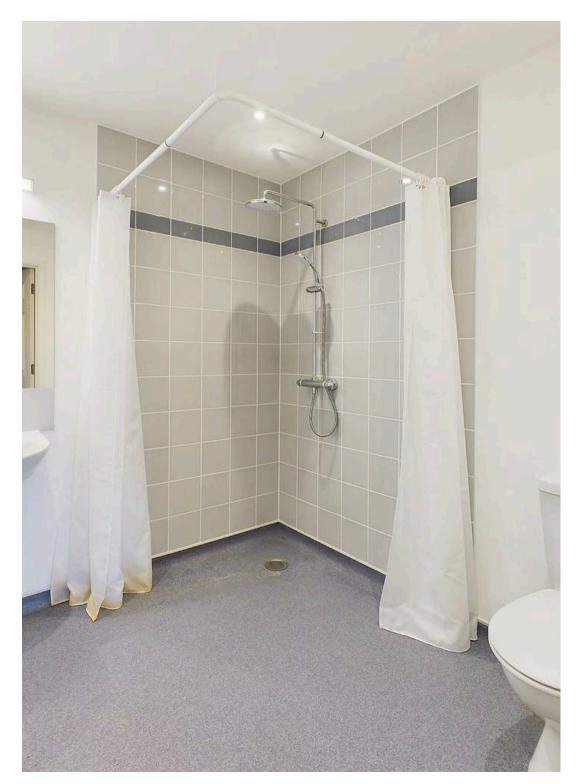

## Bridewell Lane, Norwich

Completing the property is the spacious shower room with a white three piece suite including non-slip vinyl flooring underfoot, tile splash backs and a thermostatically controlled twin head rainfall shower.