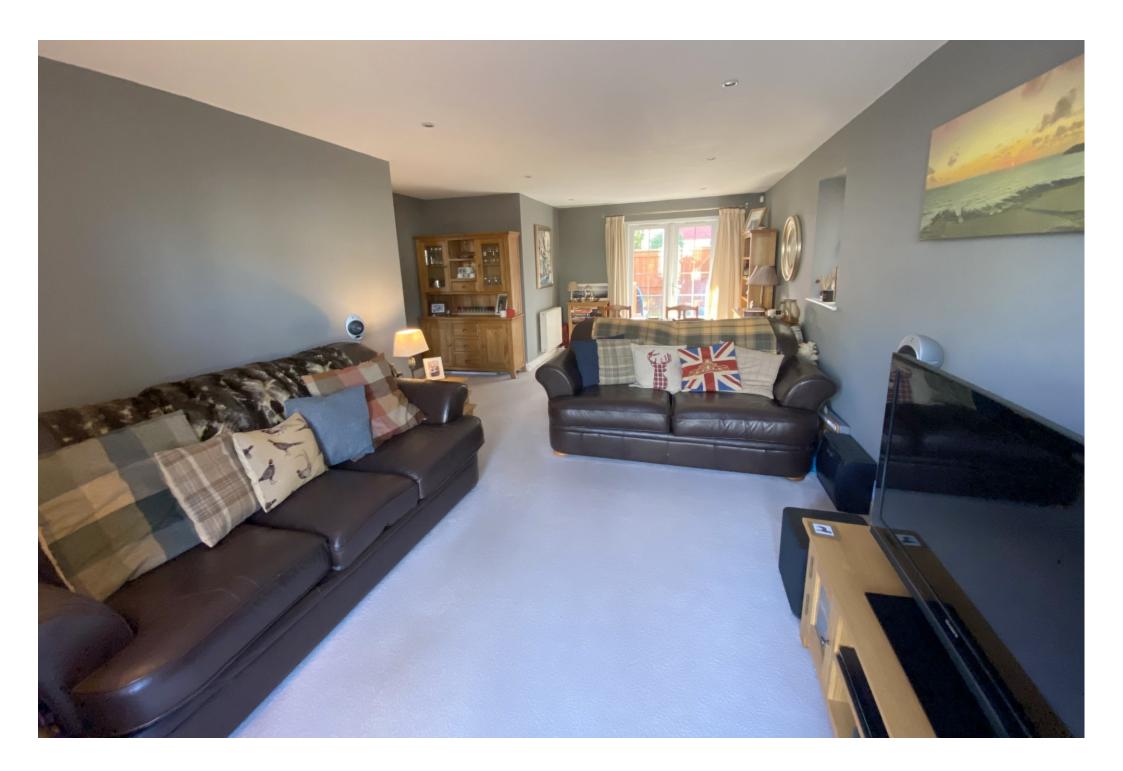

The welcoming entrance hall leads through to an expansive lounge/dining room, perfect for entertaining or relaxing and features front and rear double doors offering direct access to the property's gardens. The separate modern kitchen offers plenty of base and eye level units for storage and ample space for appliances or even a small breakfast table and chairs, plus it features a recently updated induction hob and electric oven. Further facilities include a ground floor cloakroom and a first floor bathroom, offering practicality and ease for busy households.