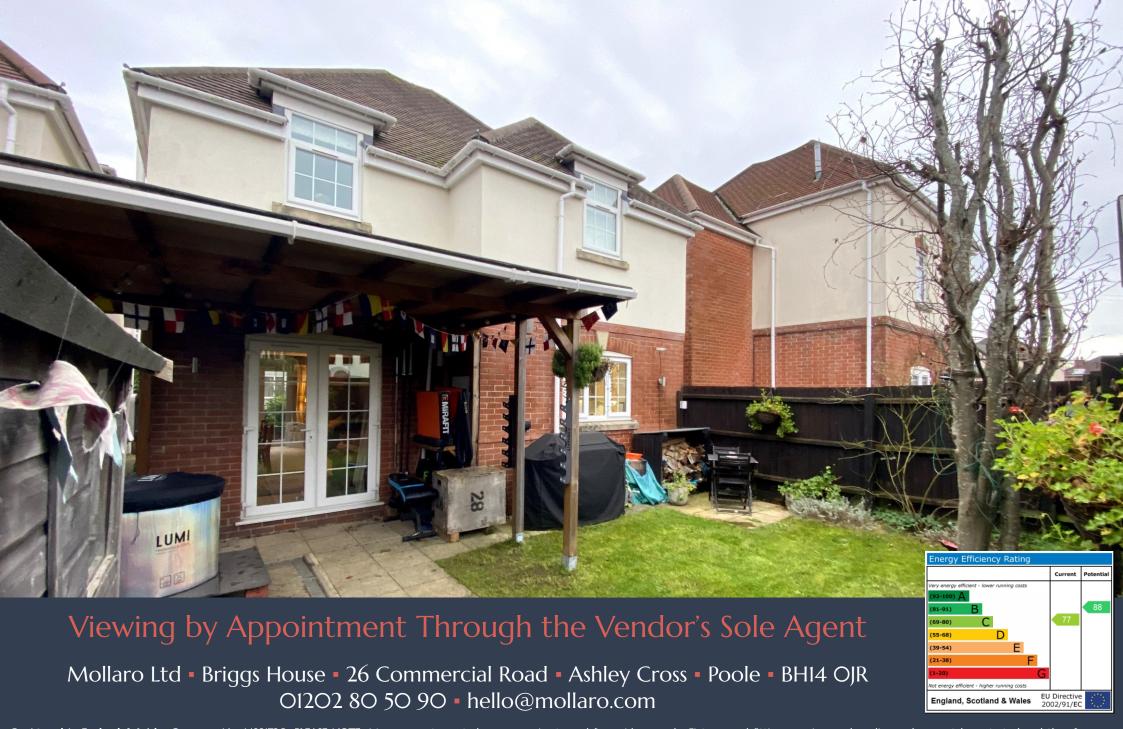

Outside, the enclosed rear garden features a charming pergola, offering privacy and seclusion and being an ideal space for outdoor dining, relaxation or even an all-weather work out! Gates to the rear can be opened to provide access to an off road parking space, or simply be an extension of the garden, thanks to ample unrestricted on road parking on Malvern Road to the front and Easter Road to the rear.