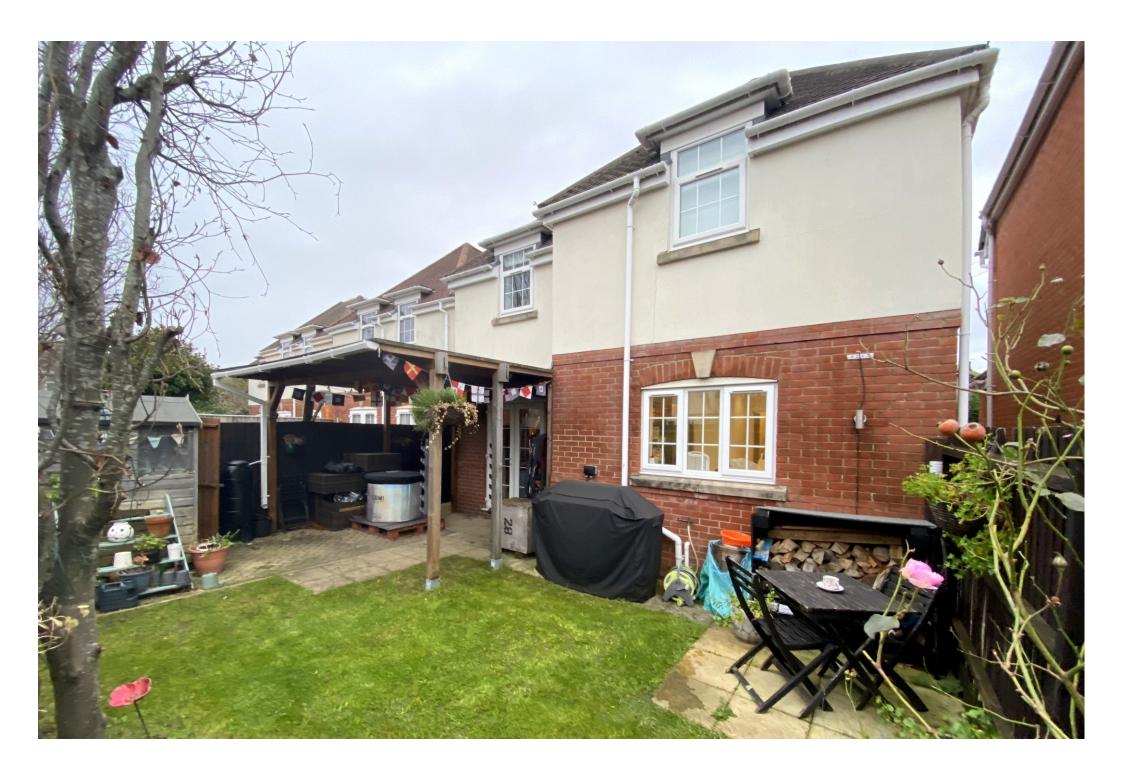

Outside, the enclosed rear garden features a charming pergola, offering privacy and seclusion and being an ideal space for outdoor dining, relaxation or even an all-weather work out! Gates to the rear can be opened to provide access to an off road parking space, or simply be an extension of the garden, thanks to ample unrestricted on road parking on Malvern Road to the front and Easter Road to the rear.