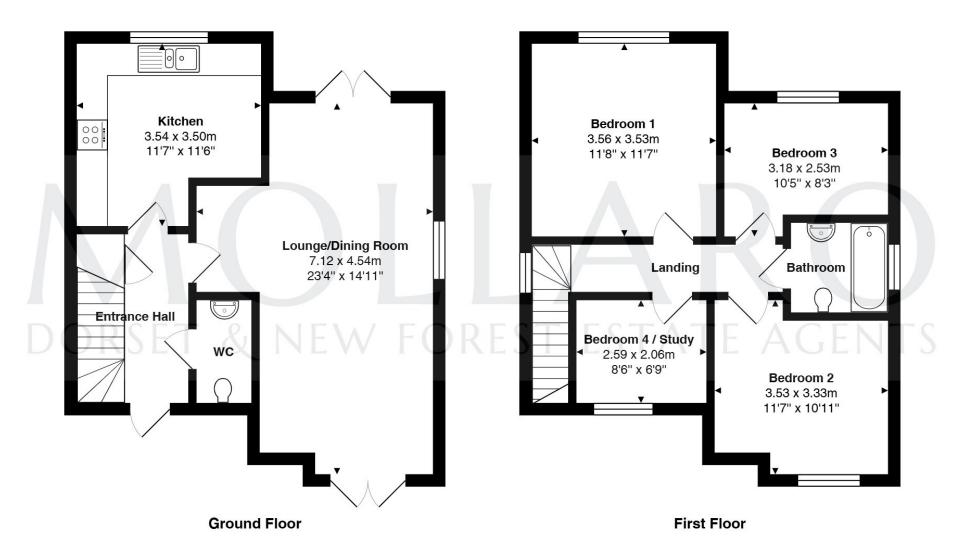

## ADDITIONAL INFORMATION

Room Dimensions: Please See Floorplan Tenure: Freehold Council Tax: Band D - BCP Council

## **FLOORPLAN**

Total Area: 95.1 m<sup>2</sup> ... 1023 ft<sup>2</sup>

All measurements are approximate and for display purposes only

Registered in England & Wales Company No. 14891790. PLEASE NOTE: Measurements quoted are approximate and for guidance only. Fixtures and fittings, services and appliances have not been tested and therefore no guarantee can be given that they are in working order. Images have been produced for information and it cannot be inferred that any items shown is included with the property. These particulars are believed to be correct but their accuracy is not guaranteed and they do not constitute an offer or form part of a contract. Solicitors are specifically requested to verify the sales particulars details in the pre contract enquiries in particular price, local and other services.