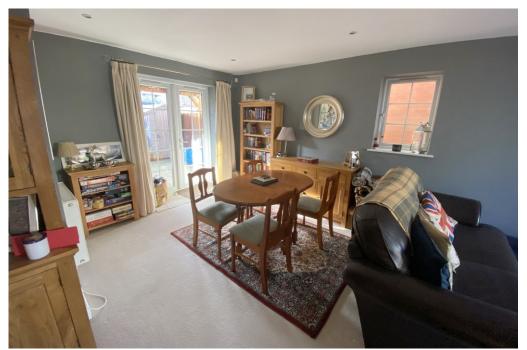

The welcoming entrance hall leads through to an expansive lounge/dining room, perfect for entertaining or relaxing and features front and rear double doors offering direct access to the property's gardens. The separate modern kitchen offers plenty of base and eye level units for storage and ample space for appliances or even a small breakfast table and chairs, plus it features a recently updated induction hob and electric oven. Further facilities include a ground floor cloakroom and a first floor bathroom, offering practicality and ease for busy households.