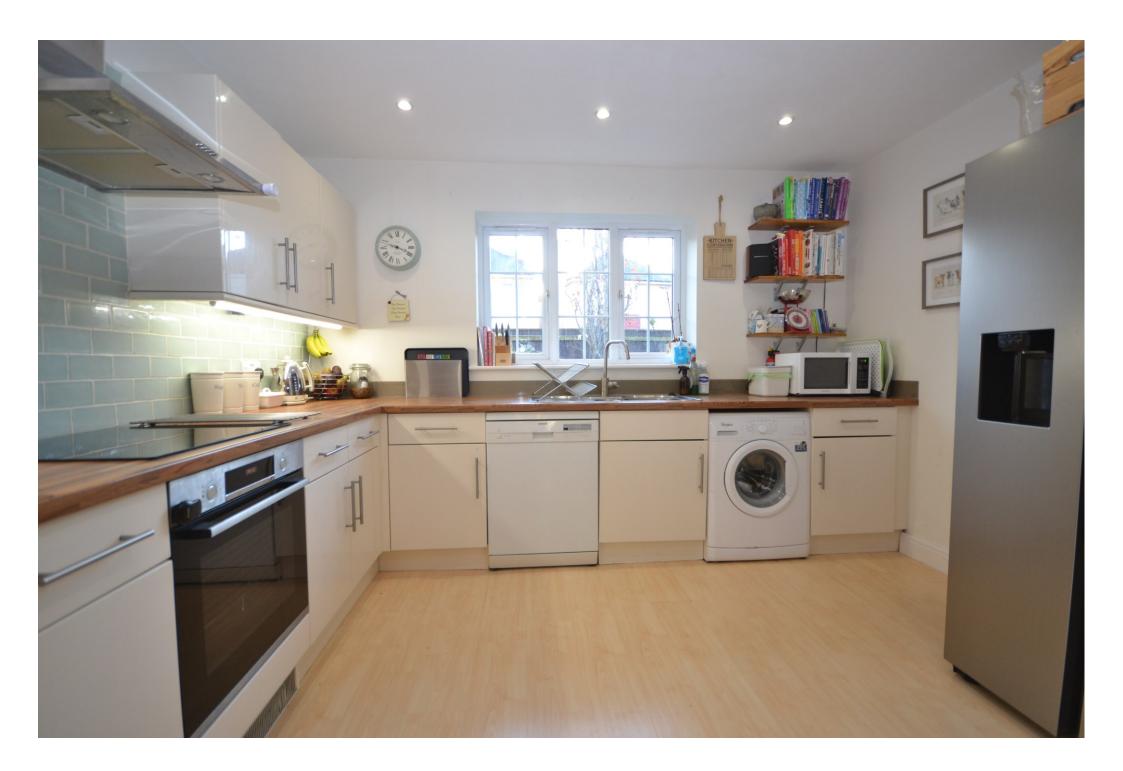

The welcoming entrance hall leads through to an expansive lounge/dining room, perfect for entertaining or relaxing and features front and rear double doors offering direct access to the property's gardens. The separate modern kitchen offers plenty of base and eye level units for storage and ample space for appliances or even a small breakfast table and chairs, plus it features a recently updated induction hob and electric oven. Further facilities include a ground floor cloakroom and a first floor bathroom, offering practicality and ease for busy households.