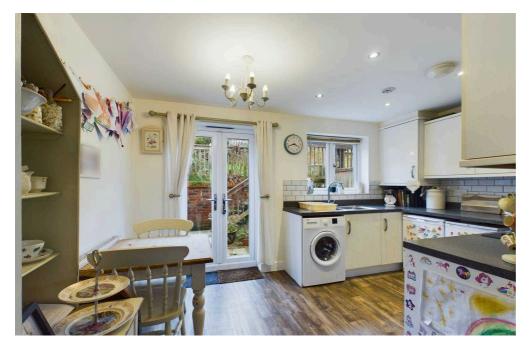

The accommodation comprises of entrance hall with Cloakroom, Lounge, Kitchen/Dining Room to include integrated oven and access to the rear garden. To the first floor there is a family bathroom and two Bedrooms with the master Bedroom having en-suite Shower Room.