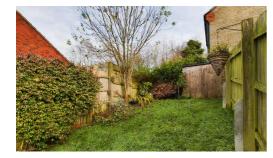

Outside: The garden lies to the rear of the property and has a gravelled seating area and gated access to the parking area. Steps lead up from the seating area to a raised lawned garden. There are two parking spaces situated next to the property.