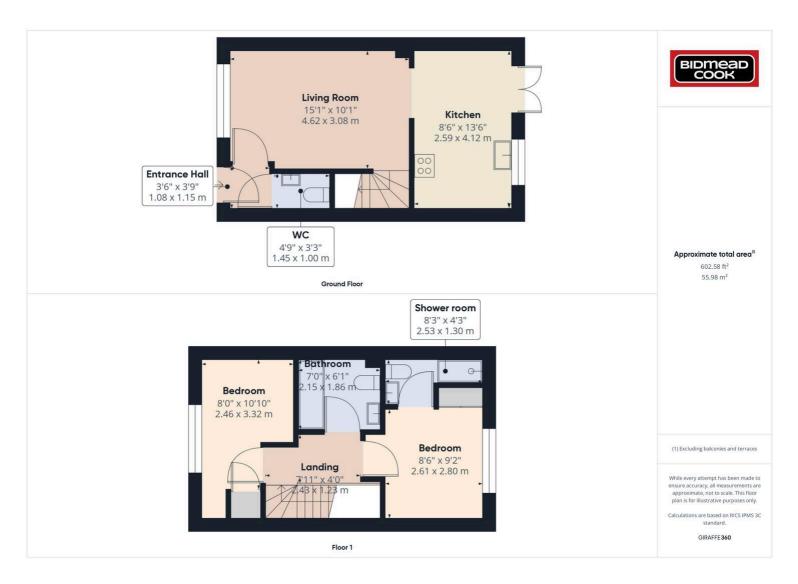

## 87 Sneyd Wood Road, Cinderford

£210,000 Freehold

End Terraced Property • 2 Bedrooms • Kitchen/Dining Room, Lounge, Bathroom • En-Suite Shower Room • Off Road Parking and Garden

8 Broad Street, Ross-on-Wye, Herefordshire, HR9 7EA Tel: 01989 763553 Email: rossonwye@bidmeadcook.co.uk www.bidmeadcook.co.uk " The following property details are draft and awaiting vendor approval" A smartly presented two bedroom end of terrace property situated in a popular residential development with enclosed rear garden and off road parking.

The accommodation comprises of entrance hall with Cloakroom, Lounge, Kitchen/Dining Room to include integrated oven and access to the rear garden. To the first floor there is a family bathroom and two Bedrooms with the master Bedroom having en-suite Shower Room.

Outside: The garden lies to the rear of the property and has a gravelled seating area and gated access to the parking area. Steps lead up from the seating area to a raised lawned garden. There are two parking spaces situated next to the property.