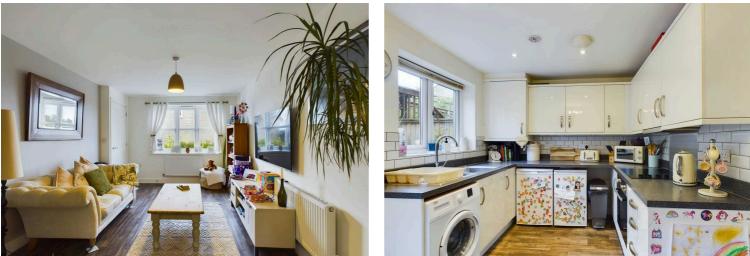

The accommodation comprises of entrance hall with Cloakroom, Lounge, Kitchen/Dining Room to include integrated oven and access to the rear garden. To the first floor there is a family bathroom and two Bedrooms with the master Bedroom having en-suite Shower Room.