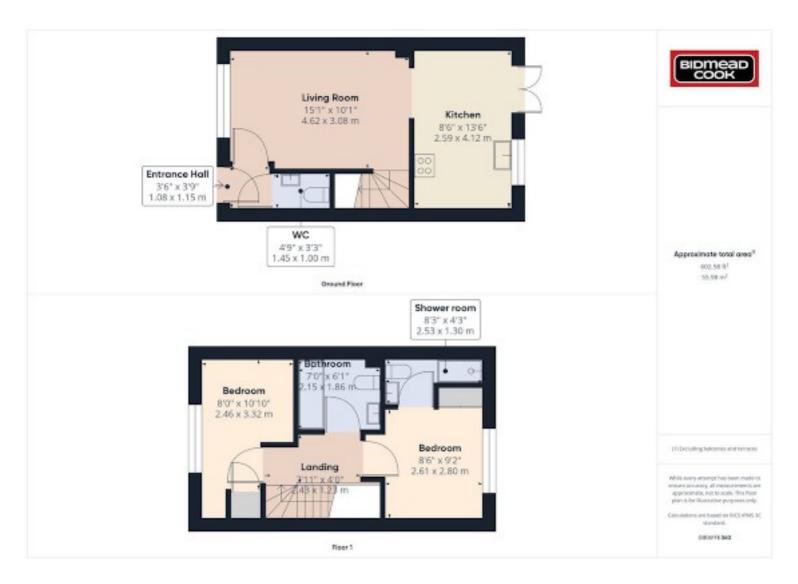

## 87 Sneyd Wood Road, Cinderford

£210,000 Freehold

End Terraced Property • 2 Bedrooms • Kitchen/Dining Room, Lounge, Bathroom • En-Suite Shower Room • Off Road Parking and Garden

8 Broad Street, Ross-on-Wye, Herefordshire, HR9 7EA Tel: 01989 763553 Email: rossonwye@bidmeadcook.co.uk www.bidmeadcook.co.uk A smartly presented two bedroom end of terrace property situated in a popular residential development with enclosed rear garden and off road parking.

The accommodation comprises of entrance hall with Cloakroom, Lounge, Kitchen/Dining Room to include integrated oven and access to the rear garden. To the first floor there is a family bathroom and two Bedrooms with the master Bedroom having en-suite Shower Room.

Outside: The garden lies to the rear of the property and has a gravelled seating area and gated access to the parking area. Steps lead up from the seating area to a raised lawned garden. There are two parking spaces situated next to the property.