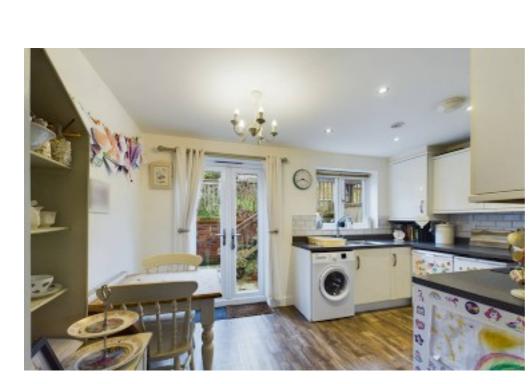

The accommodation comprises of entrance hall with Cloakroom, Lounge, Kitchen/Dining Room to include integrated oven and access to the rear garden. To the first floor there is a family bathroom and two Bedrooms with the master Bedroom having en-suite Shower Room.

Outside: The garden lies to the rear of the property and has a gravelled seating area and gated access to the parking area. Steps lead up from the seating area to a raised lawned garden. There are two parking spaces situated next to the property.