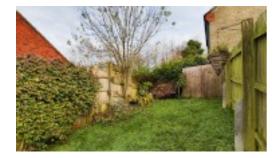

Outside: The garden lies to the rear of the property and has a gravelled seating area and gated access to the parking area. Steps lead up from the seating area to a raised lawned garden. There are two parking spaces situated next to the property.