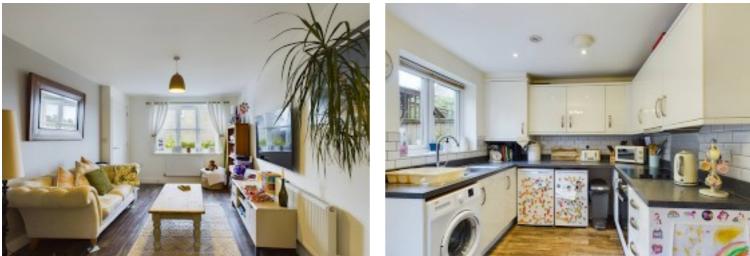

The accommodation comprises of entrance hall with Cloakroom, Lounge, Kitchen/Dining Room to include integrated oven and access to the rear garden. To the first floor there is a family bathroom and two Bedrooms with the master Bedroom having en-suite Shower Room.