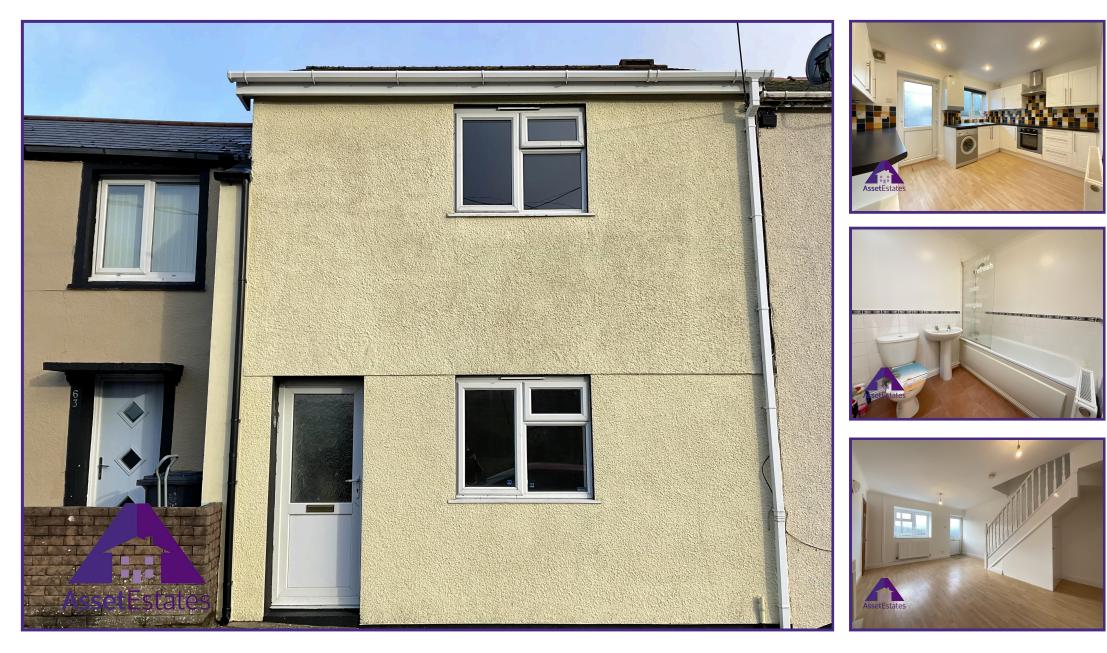

Garn Road, Nantyglo, Ebbw Vale, NP23 4NY

**£139,950** Council Tax Band B \*\* NO CHAIN \*\* VIDEO TOUR \*\* OFF-ROAD PARKING \*\* EPC: C Measurement taken into recess - largest point of the room \*\*

Situated in an elevated position on Garn Road, Nantyglo this spacious terraced property would make an ideal first time buy or family home. The property briefly comprises; open plan lounge/diner, fitted kitchen, first floor bathroom, two

## Lounge/Diner

11'9" x 17' (3.63m x 5.2m) Kitchen

8'5" x 12'1" (2.62m x 3.7m) **Bathroom** 

5'7" x 6'8" (1.74m x 2.08m) Bedroom 1

10'7" x 14'2" (3.28m x 4.33m) Bedroom 2

8'6" x 12'2" (2.65m x 3.72m) Freehold We have been informed that this property is freehold, intending purchasers should make enquires with their solicitor