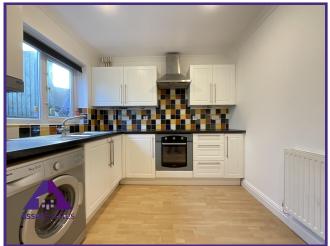

## Lounge/Diner

11'9" x 17' (3.63m x 5.2m) Kitchen

8'5" x 12'1" (2.62m x 3.7m) **Bathroom** 

5'7" x 6'8" (1.74m x 2.08m) Bedroom 1

10'7" x 14'2" (3.28m x 4.33m) Bedroom 2

8'6" x 12'2" (2.65m x 3.72m) Freehold We have been informed that this property is freehold, intending purchasers should make enquires with their solicitor