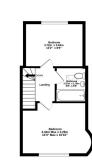

England, Scotland & Wales

Kitchen 3.55m × 2.65m 11'8" × 8'8" Lounge/Diner 5.20m x 3.88m 17'1" x 12'9"

Ground Floor 29.7 sq.m. (320 sq.ft.) appro

1st Floor