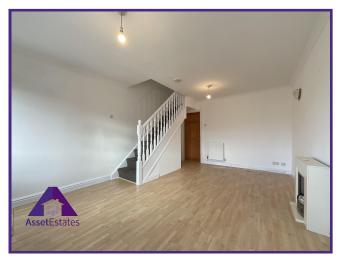

## Lounge/Diner

11'9" x 17' (3.63m x 5.2m) Kitchen

8'5" x 12'1" (2.62m x 3.7m) **Bathroom** 

5'7" x 6'8" (1.74m x 2.08m) Bedroom 1

10'7" x 14'2" (3.28m x 4.33m) Bedroom 2

8'6" x 12'2" (2.65m x 3.72m) Freehold We have been informed that this property is freehold, intending purchasers should make enquires with their solicitor