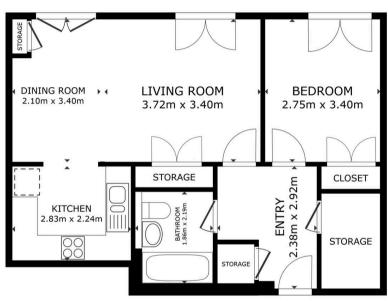

## Large utility cupboard

Large utility cupboard where the washing machine and essentials are stored.

FLOOR PLAN

GROSS INTERNAL AREA FLOOR PLAN 54.0 m² TOTAL: 54.0 m² SIZES AND DIMENSIONS ARE APPROXIMATE, ACTUAL MAY VARY.