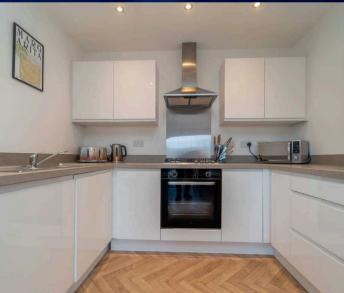

## Kitchen

9' 1" x 6' 11" (2.77m x 2.12m)

Stylish modern kitchen complimented with base and wall white gloss units, integrated fridge freezer, dishwasher, sink, oven gas hob, oven and chimney hood.