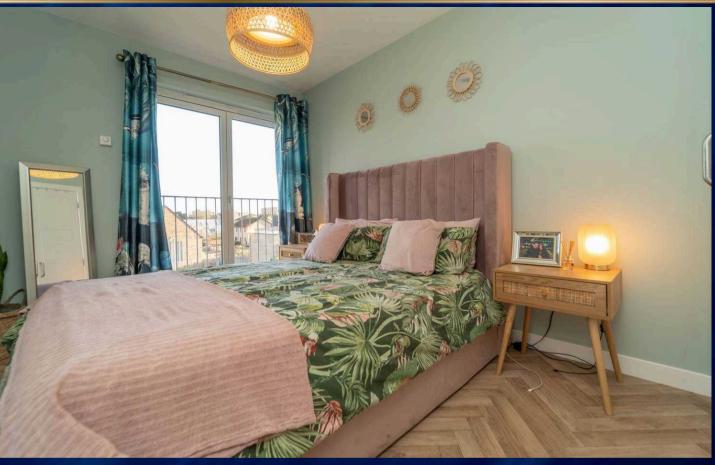

### **Double Bedroom**

11' 1" x 8' 10" (3.38m x 2.69m)

Impressive double bedroom has an inbuilt double cupboard, neutral decor, pendant light and yet again another fantastic floor to ceiling window with Juliet balcony.