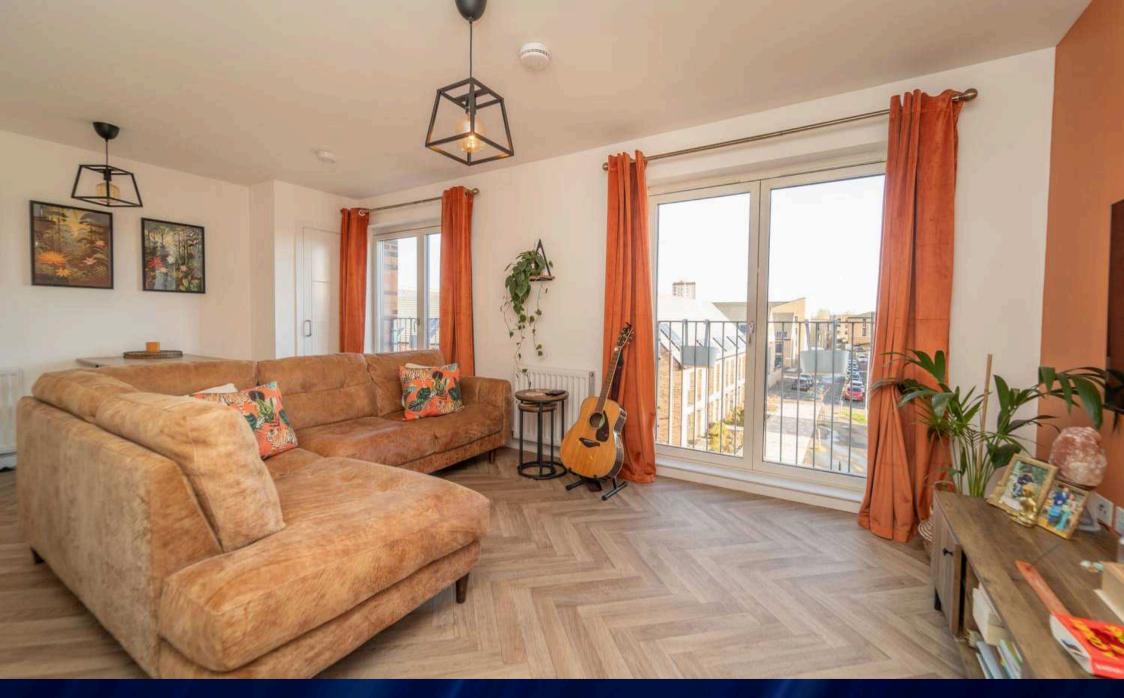

# Lounge/Dining Room

19' 5" x 10' 11" (5.92m x 3.34m)

This stunning spacious contemporary lounge/dining room has natural light flooding in from the impressive floor to ceiling Juliet balconies with double windows.

## **Dining Area**

The essential dining area with fantastic views out of one of the floor to ceiling windows.