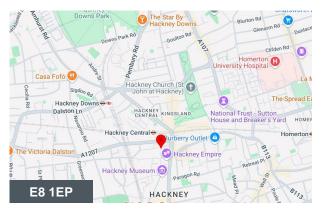

#### Location

The studio is located a 4-minute walk from Hackney Central Overground Station. Hackney Central is a vibrant East London hub with excellent Overground links, independent shops, cafes, and restaurants. Close to green spaces like London Fields and Hackney Downs, it's a dynamic, creative area perfect for professionals.