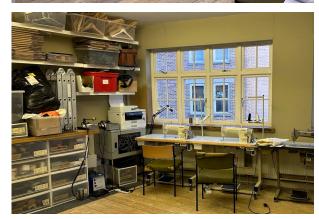

## An Attractive First-Floor Studio To Let in Hackney Central.

425 sq ft

(39.48 sq m)

- Characterful Fit-out
- Excellent Natural Light
- Available Now
- New Lease Contract
- Open Plan Layout
- 4 minutes walk from Hackney Central Station
- Shared Bathroom
- 425 Sg Ft

#### Description

A characterful first-floor office in Hackney Central, situated in a stylish period conversion, offers an inspiring workspace in the heart of East London. This private unit benefits from abundant natural light and modern finishes, creating a bright and airy environment ideal for creative and professional businesses.