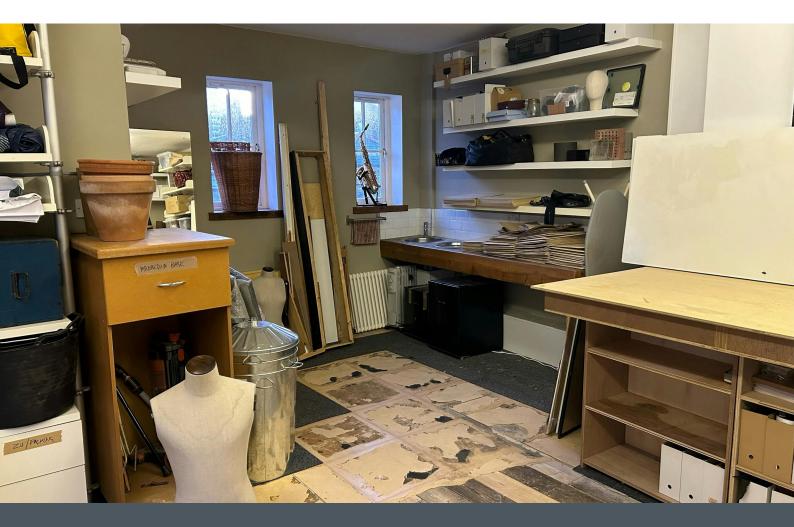

## An Attractive First-Floor Studio To Let in Hackney Central.

425 sq ft

(39.48 sq m)

- Characterful Fit-out
- Excellent Natural Light
- Available Now
- New Lease Contract
- Open Plan Layout
- 4 minutes walk from Hackney Central Station
- Shared Bathroom
- 425 Sg Ft

#### Description

A characterful first-floor office in Hackney Central, situated in a stylish period conversion, offers an inspiring workspace in the heart of East London. This private unit benefits from abundant natural light and modern finishes, creating a bright and airy environment ideal for creative and professional businesses.