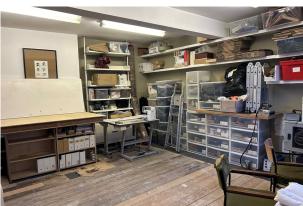

## An Attractive First-Floor Studio To Let in Hackney Central.

425 sq ft

(39.48 sq m)

- Characterful Fit-out
- Excellent Natural Light
- Available Now
- New Lease Contract
- Open Plan Layout
- 4 minutes walk from Hackney Central Station
- Shared Bathroom
- 425 Sg Ft

#### Description

A characterful first-floor office in Hackney Central, situated in a stylish period conversion, offers an inspiring workspace in the heart of East London. This private unit benefits from abundant natural light and modern finishes, creating a bright and airy environment ideal for creative and professional businesses.