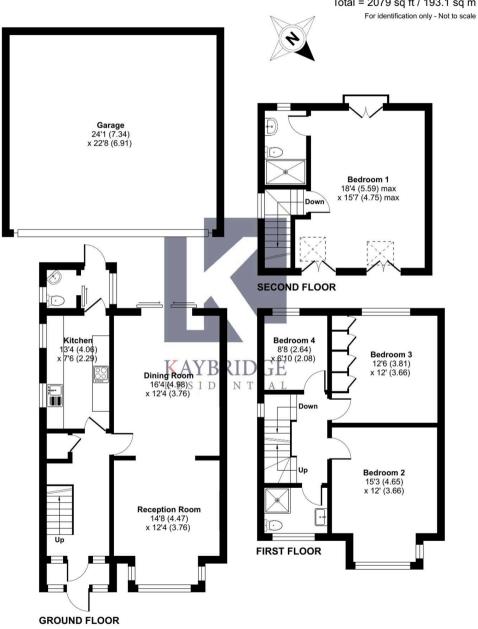

## Commonside East, Mitcham, CR4

Approximate Area = 1531 sq ft / 142.2 sq m Garage = 548 sq ft / 50.9 sq m Total = 2079 sq ft / 193.1 sq m