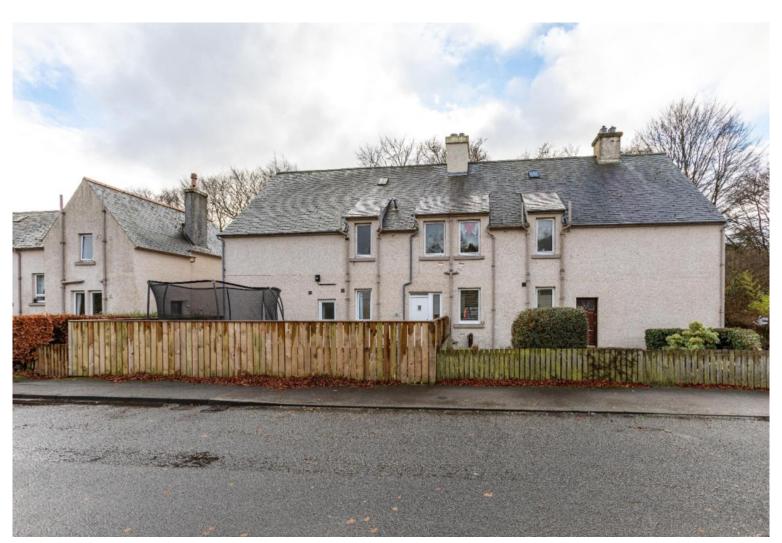

## **8 Yarrowford** Yarrowford, Selkirk, TD7 5NA

Guide Price £90,000

8 Yarrowford is a three bedroom ground floor villa situated in the pretty village of Yarrowford, just 5 miles from Selkirk. The accommodation is all on the one level and comprises open plan lounge/kitchen, three bedrooms (one with en-suite shower room) and family bathroom. Externally there is private garden to both front and rear and ample on street parking. Although a degree of cosmetic upgrading would be beneficial, the property offers easily maintained accommodation and would ideally suit those looking for a first time purchase or to downsize.

# 8 Yarrowford

Yarrowford, Selkirk, TD7 5NA

Guide Price £90,000

Accommodation:
Open Plan Lounge/Kitchen
Three Bedrooms, one with en-suite Shower
Room
Family Bathroom

Outside: Garden to front and rear Storage shed