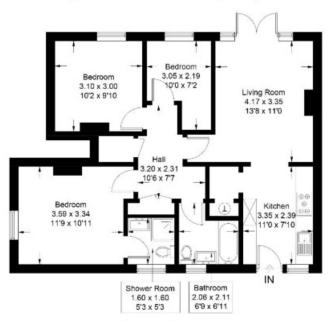

#### 8 Yarrowford

Approximate Gross Internal Area = 70.5 sq m / 759 sq ft

#### **Ground Floor**

Illustration for identification purposes only, measurements not to scale. Fourlabs.co @ (ID1147921)