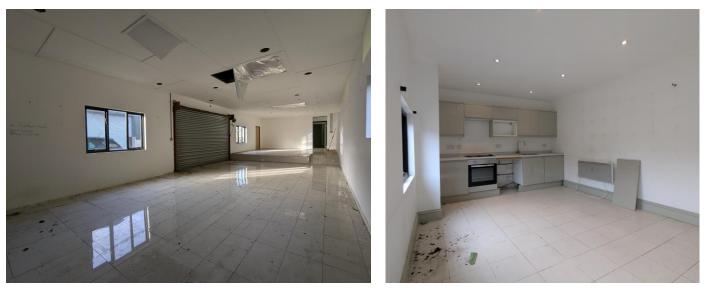

#### DESCRIPTION

Access to the property is via an impressive secure gated entrance, leading to several warehouses and the wider farm.

The unit is accessed via roller shutter door and contains both kitchen facilities and w/c with shower. Previously used as a showroom, the flooring is tiled with ample LED spot lighting.