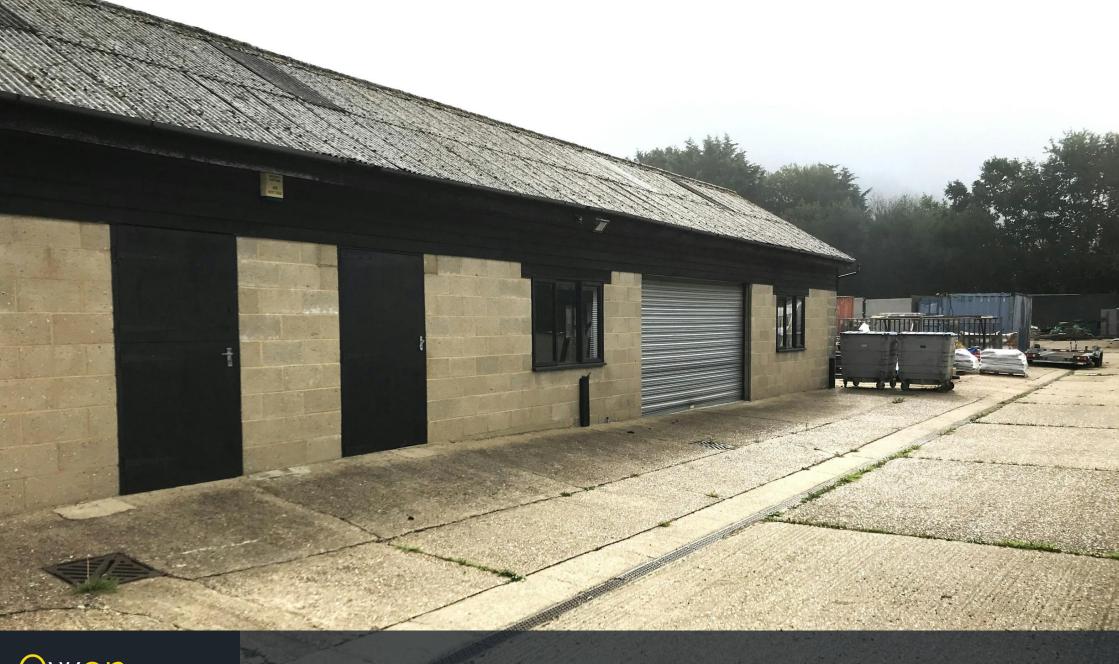

# **Description**

Access to the property is via an impressive secure gated entrance, leading to several warehouses and the wider farm.

The unit is accessed via roller shutter door and contains both kitchen facilities and w/c with shower. Previously used as a showroom, the flooring is tiled with ample LED spot lighting.