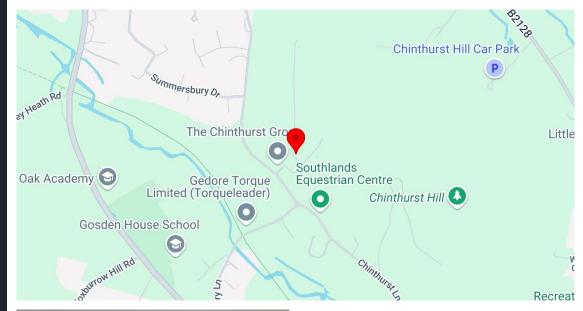

### Location

Chinthurst Farm is located on Chinthurst Lane linking Shalford with Bramley & Wonersh. Guildford Town Centre is under 10 minutes away by car and the A3 is reachable in under 15 minutes via Compton to travel South or Guildford to travel North.