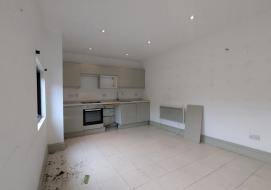

# **Description**

Access to the property is via an impressive secure gated entrance, leading to several warehouses and the wider farm.

The unit is accessed via roller shutter door and contains both kitchen facilities and w/c with shower. Previously used as a showroom, the flooring is tiled with ample LED spot lighting.