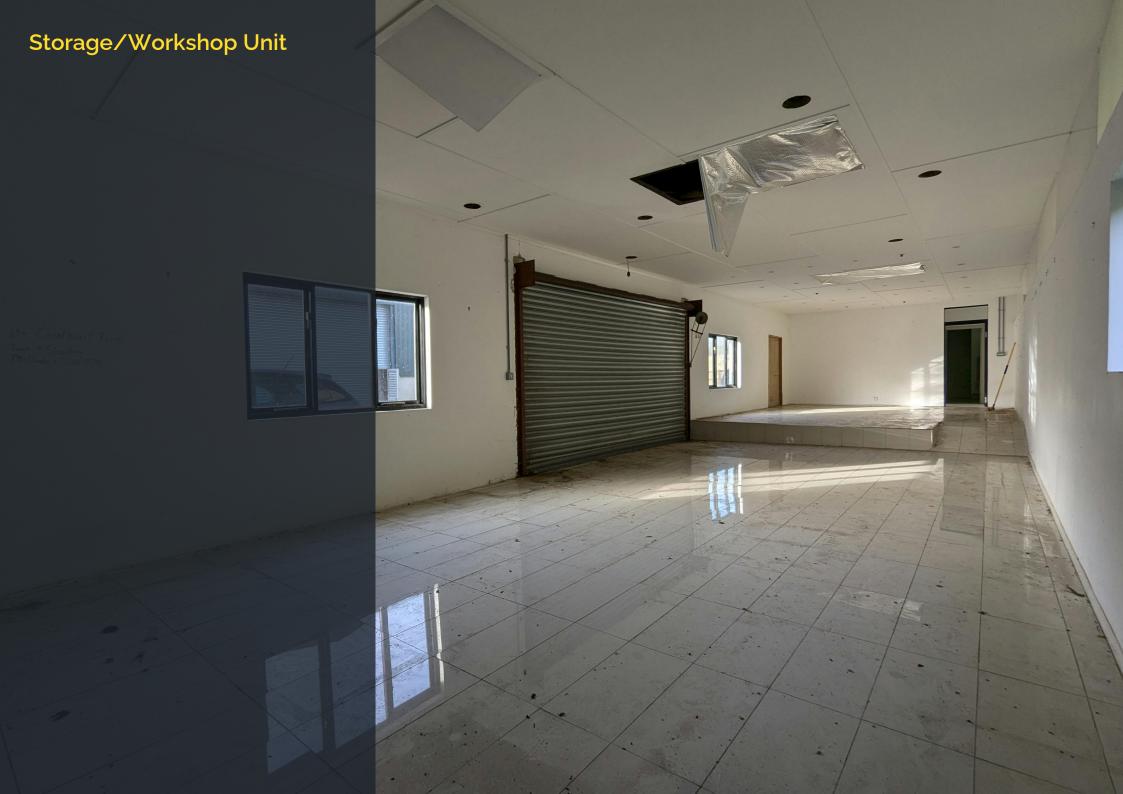

# **Description**

Access to the property is via an impressive secure gated entrance, leading to several warehouses and the wider farm.

The unit is accessed via roller shutter door and contains both kitchen facilities and w/c with shower. Previously used as a showroom, the flooring is tiled with ample LED spot lighting.