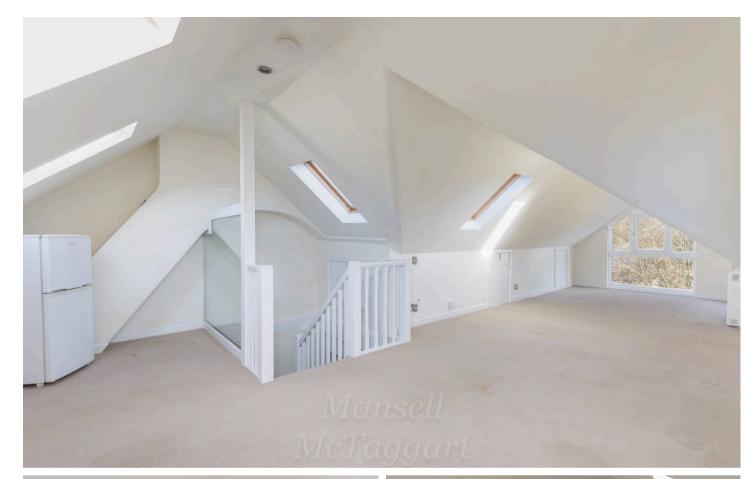

## Flat 1, 28 Hartfield Road

Flat 1, 28 Hartfield Road, Forest Row

A unique and well presented top floor studio apartment. The flat is positioned on the second floor of an end of terrace building now comprising three apartments and a small office. Number one is in exceptionally good decorative order with a number of rooflight windows providing a good deal of natural light.

The interior comprises a bed/sitting area with a rear outlook over the meadow behind. Fitted kitchen area with worktops, cupboards, drawers, inset stainless steel sink unit and space/plumbing for an automatic washing machine. In addition there is a bathroom with a modern white suite of panelled bath and overhead shower, pedestal basin and w.c. suite. The main village car park is on the opposite side of Hartfield Road within the Community Centre.