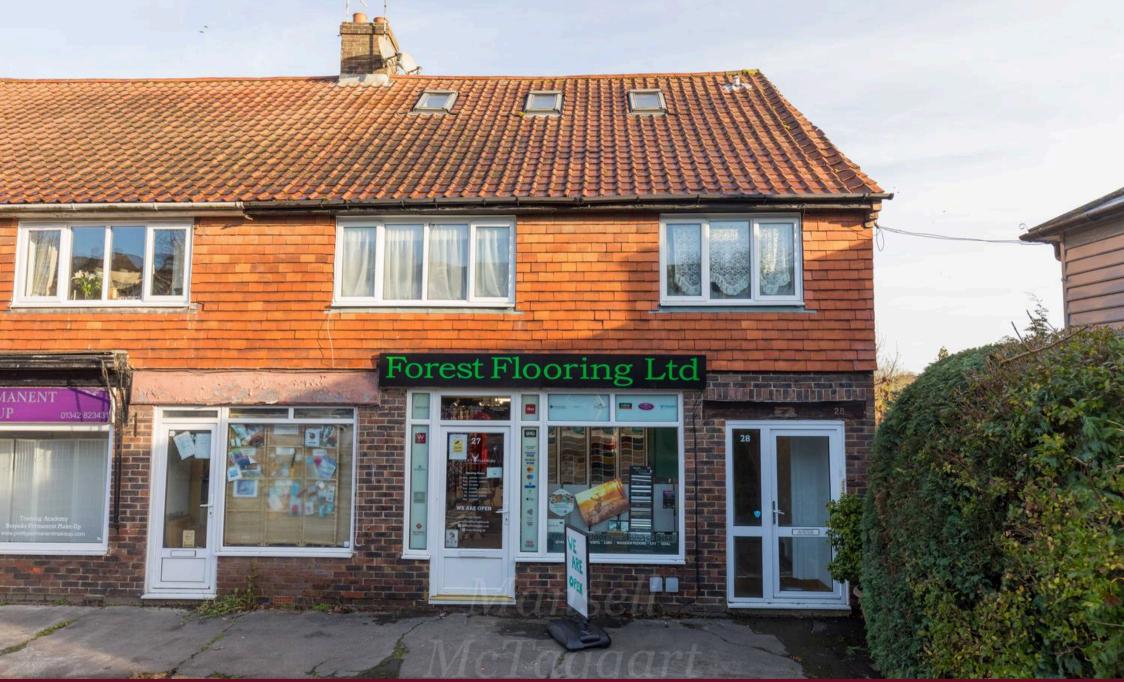

## Flat 1, 28 Hartfield Road

Flat 1, 28 Hartfield Road, Forest Row

A unique and well presented top floor studio apartment. The flat is positioned on the second floor of an end of terrace building now comprising three apartments and a small office. Number one is in exceptionally good decorative order with a number of rooflight windows providing a good deal of natural light.

The interior comprises a bed/sitting area with a rear outlook over the meadow behind. Fitted kitchen area with worktops, cupboards, drawers, inset stainless steel sink unit and space/plumbing for an automatic washing machine. In addition there is a bathroom with a modern white suite of panelled bath and overhead shower, pedestal basin and w.c. suite. The main village car park is on the opposite side of Hartfield Road within the Community Centre.