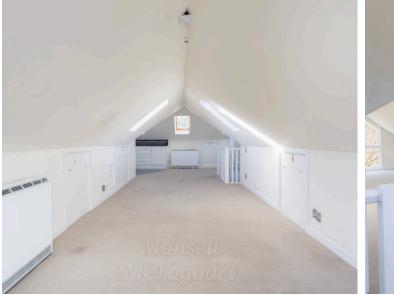

## Flat 1, 28 Hartfield Road

Flat 1, 28 Hartfield Road, Forest Row

A unique and well presented top floor studio apartment. The flat is positioned on the second floor of an end of terrace building now comprising three apartments and a small office. Number one is in exceptionally good decorative order with a number of rooflight windows providing a good deal of natural light.

The interior comprises a bed/sitting area with a rear outlook over the meadow behind. Fitted kitchen area with worktops, cupboards, drawers, inset stainless steel sink unit and space/plumbing for an automatic washing machine. In addition there is a bathroom with a modern white suite of panelled bath and overhead shower, pedestal basin and w.c. suite. The main village car park is on the opposite side of Hartfield Road within the Community Centre.