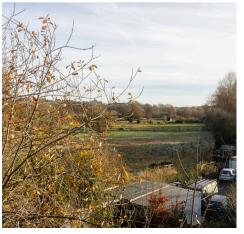

The interior comprises a bed/sitting area with a rear outlook over the meadow behind. Fitted kitchen area with worktops, cupboards, drawers, inset stainless steel sink unit and space/plumbing for an automatic washing machine. In addition there is a bathroom with a modern white suite of panelled bath and overhead shower, pedestal basin and w.c. suite. The main village car park is on the opposite side of Hartfield Road within the Community Centre.