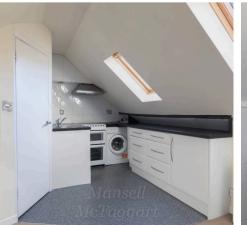

The interior comprises a bed/sitting area with a rear outlook over the meadow behind. Fitted kitchen area with worktops, cupboards, drawers, inset stainless steel sink unit and space/plumbing for an automatic washing machine. In addition there is a bathroom with a modern white suite of panelled bath and overhead shower, pedestal basin and w.c. suite. The main village car park is on the opposite side of Hartfield Road within the Community Centre.