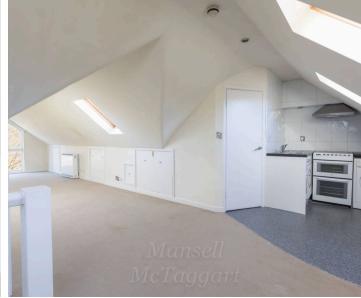

The interior comprises a bed/sitting area with a rear outlook over the meadow behind. Fitted kitchen area with worktops, cupboards, drawers, inset stainless steel sink unit and space/plumbing for an automatic washing machine. In addition there is a bathroom with a modern white suite of panelled bath and overhead shower, pedestal basin and w.c. suite. The main village car park is on the opposite side of Hartfield Road within the Community Centre.