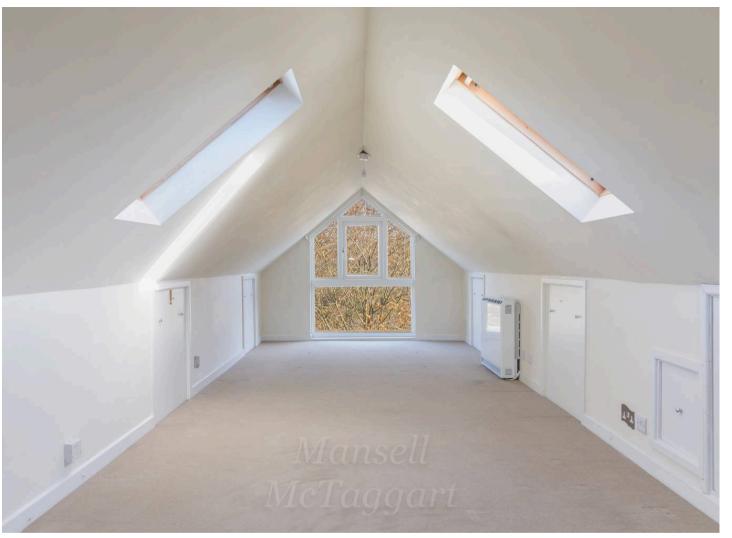

The interior comprises a bed/sitting area with a rear outlook over the meadow behind. Fitted kitchen area with worktops, cupboards, drawers, inset stainless steel sink unit and space/plumbing for an automatic washing machine. In addition there is a bathroom with a modern white suite of panelled bath and overhead shower, pedestal basin and w.c. suite. The main village car park is on the opposite side of Hartfield Road within the Community Centre.