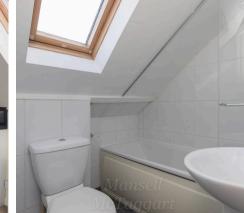

The interior comprises a bed/sitting area with a rear outlook over the meadow behind. Fitted kitchen area with worktops, cupboards, drawers, inset stainless steel sink unit and space/plumbing for an automatic washing machine. In addition there is a bathroom with a modern white suite of panelled bath and overhead shower, pedestal basin and w.c. suite. The main village car park is on the opposite side of Hartfield Road within the Community Centre.