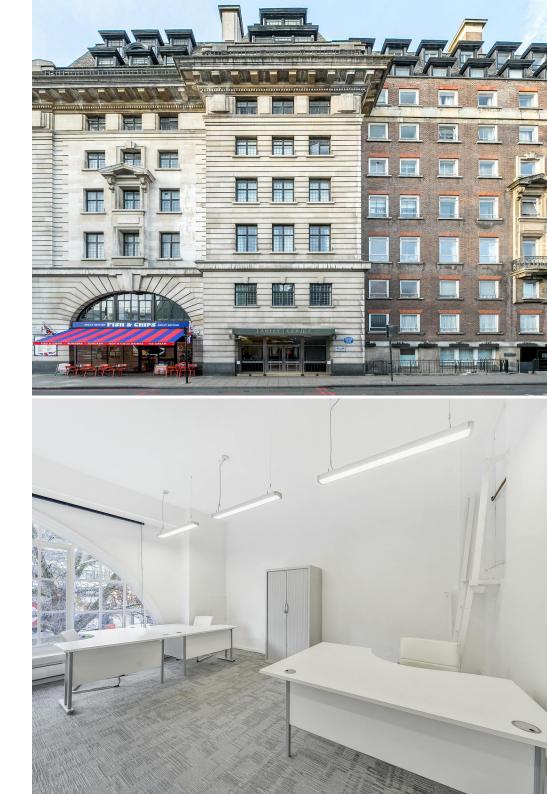

2nd Floor, 1 Allsop Place London, NW1 5LG

### Description

This contemporary office suite features a glass-partitioned meeting room and enjoys abundant natural light, thanks to windows offering views of Marylebone Road. The space is available with the option of being furnished or unfurnished.