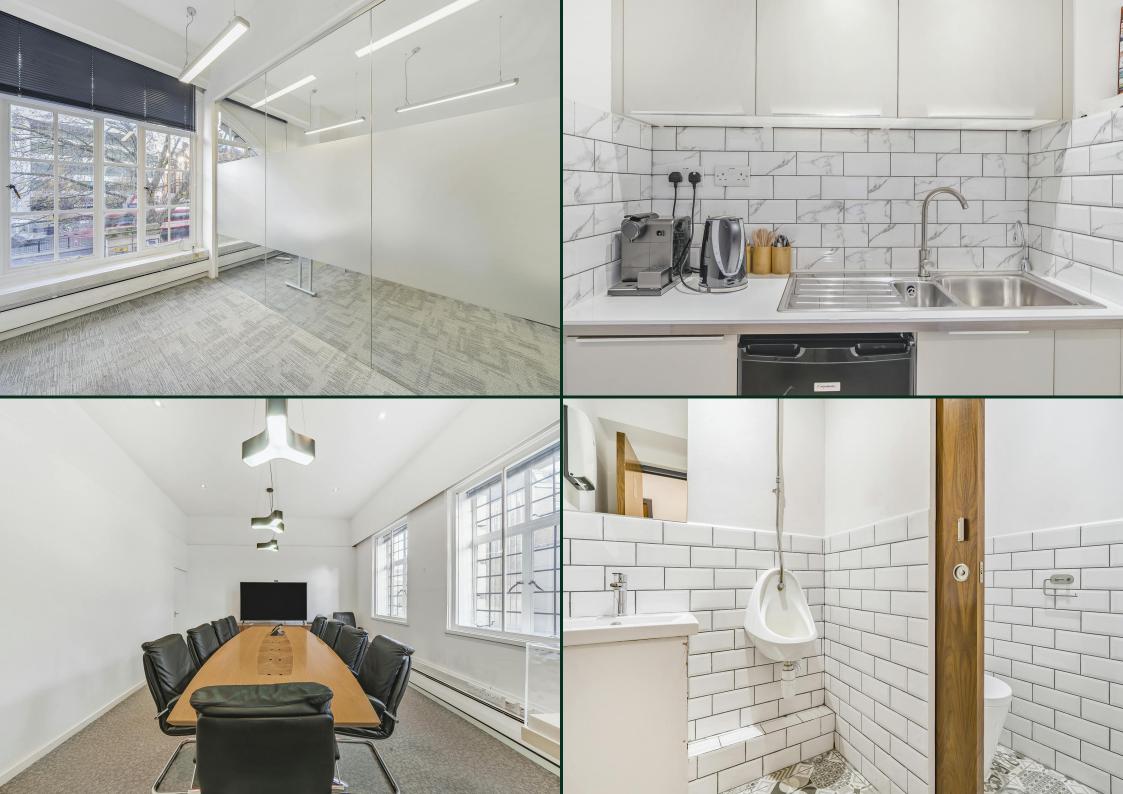

## **Key Features**

- Air Conditioning
- Access 24/7
- Fitted or Unfitted
- Passenger Lift
- LED Lighting
- Within 100 Meters of Baker Street Station

- Glass Partitioned Office
- Gas Heating
- Use of Private Meeting Room
- Cat5 Cabling
- Modern Kitchen & WC Facilities
- On Site Porter

### Description

This contemporary office suite features a glass-partitioned meeting room and enjoys abundant natural light, thanks to windows offering views of Marylebone Road. The space is available with the option of being furnished or unfurnished.