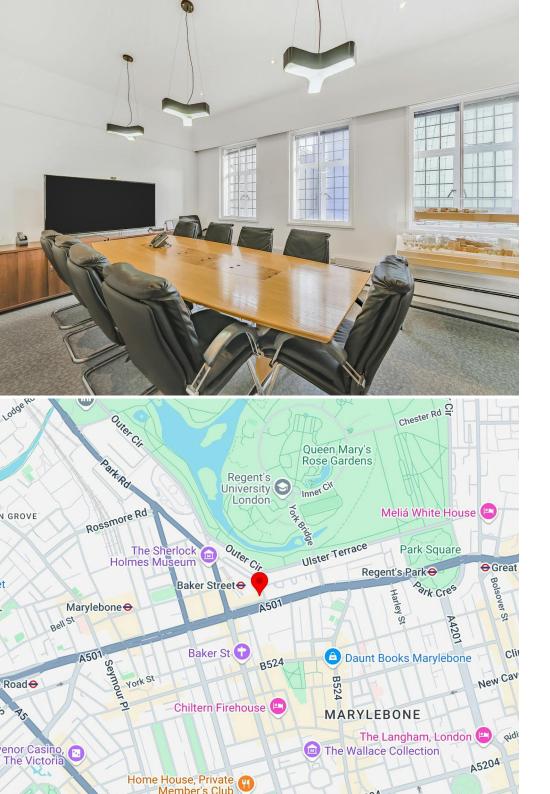

## **Key Features**

- Air Conditioning
- Access 24/7
- Fitted or Unfitted
- Passenger Lift
- LED Lighting
- Within 100 Meters of Baker Street Station

- Glass Partitioned Office
- Gas Heating
- Use of Private Meeting Room
- Cat5 Cabling
- Modern Kitchen & WC Facilities
- On Site Porter

### Location

1 Allsop Place boasts a prime location surrounded by a host of attractions and amenities.

The property enjoys a view of the world-famous Madame Tussauds and is just a short stroll from the vibrant Marylebone High Street and the tranquil open spaces of Regent's Park. Additionally, Baker Street Station, situated within 100 meters, offers excellent transport links via the Metropolitan, Bakerloo, Jubilee, Hammersmith & City, and Circle lines.