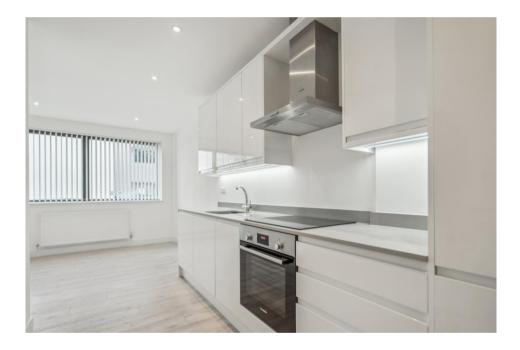

#### 9 MAIDEN HOUSE, VANWALL ROAD, MAIDENHEAD, BERKSHIRE, SL6 4FW

An opportunity to acquire this delightful one bedroom ground floor apartment of approx. 430 sq. Ft of living space, featuring a modern contemporary white gloss kitchen with integrated appliances and stonework tops and a stylish shower room. The property is conveniently located for town centre, within approx. 1 Mile of mainline railway station (Paddington/Elizabeth Line) and features a long lease of 996 years remaining and is offered for sale with NO CHAIN.

• SECURITY ENTRYPHONE SYSTEM • COMMUNAL ENTRANCE HALL • PRIVATE ENTRANCE HALL • KITCHEN/LIVING ROOM • BEDROOM • SHOWER ROOM • ELECTRIC HEATING • LONG LEASE OF 996 YEARS REAMINING • ZERO GROUND RENT •

MAINTENANCE CHARGE £1,552.31 • COUNCIL TAX BAND C