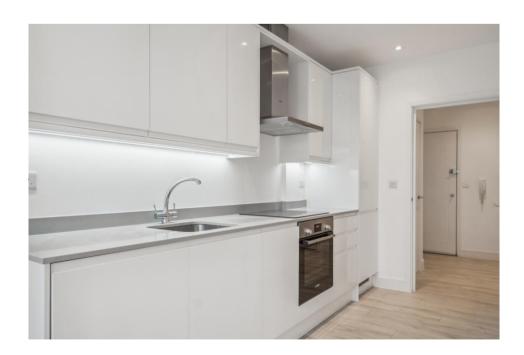

#### 9 MAIDEN HOUSE, VANWALL ROAD, MAIDENHEAD, BERKSHIRE, SL6 4FW

An opportunity to acquire this delightful one bedroom ground floor apartment of approx. 430 sq. Ft of living space, featuring a modern contemporary white gloss kitchen with integrated appliances and stonework tops and a stylish shower room. The property is conveniently located for town centre, within approx. 1 Mile of mainline railway station (Paddington/Elizabeth Line) and features a long lease of 996 years remaining and is offered for sale with NO CHAIN.

• SECURITY ENTRYPHONE SYSTEM • COMMUNAL ENTRANCE HALL • PRIVATE ENTRANCE HALL • KITCHEN/LIVING ROOM • BEDROOM • SHOWER ROOM • ELECTRIC HEATING • LONG LEASE OF 996 YEARS REAMINING • ZERO GROUND RENT •

MAINTENANCE CHARGE £1,552.31 • COUNCIL TAX BAND C