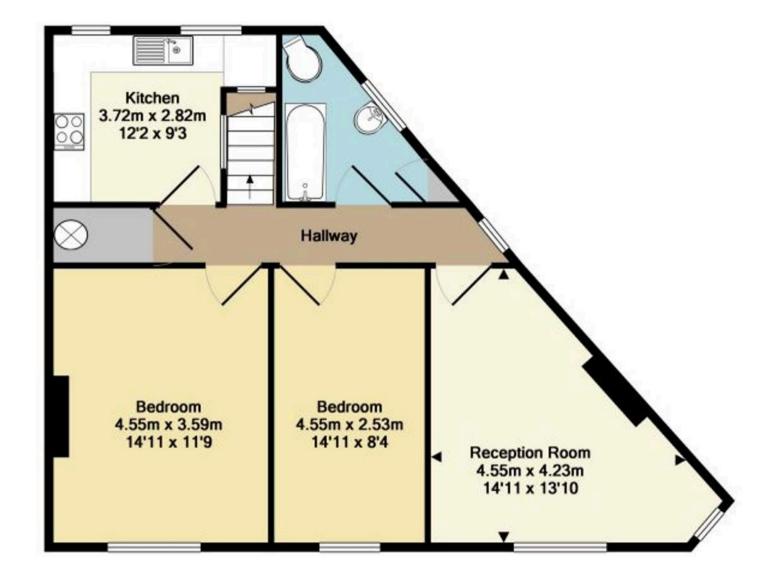

- First floor maisonette
- Two double bedrooms
- Private garden
- Off street parking
- Central village location
- Unfurnished
- Available from 12th December

Entrance floor Approx. Floor Area 3.5 Sq.M. (38 Sq.Ft.)

1st floor Approx. Floor Area 65.2 Sq.M. (701 Sq.Ft.)

Total Approx. Floor Area 68.7 Sq.M. (739 Sq.Ft.)

Measurements are approximate. Not to scale. Illustrative purposes only

Made with Metropix ©2016