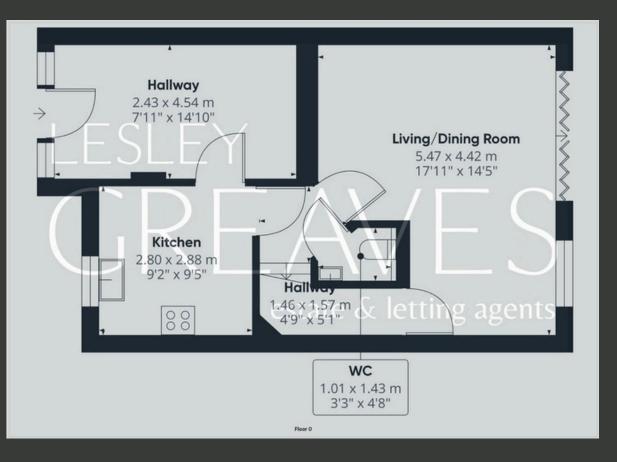

TTHE WELCOMING ENTRANCE HALL, COMPLETE WITH BUILT-IN STORAGE, FLOWS SEAMLESSLY INTO THE MAIN HALLWAY, WHICH PROVIDES ACCESS TO A CONTEMPORARY KITCHEN EQUIPPED WITH AMPLE STORAGE AND SPACE FOR APPLIANCES. THE PROPERTY BENEFITS FROM DOUBLE GLAZING THROUGHOUT, ENSURING COMFORT AND ENERGY EFFICIENCY. A DOWNSTAIRS WC ADDS PRACTICALITY, WHILE THE SPACIOUS LOUNGE/DINING ROOM, FEATURING BI-FOLD DOORS, OPENS DIRECTLY ONTO THE REAR GARDEN, CREATING A PERFECT SPACE FOR INDOOR-OUTDOOR LIVING.