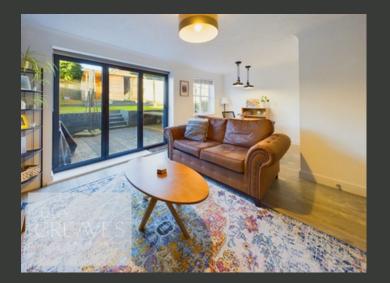

TTHE WELCOMING ENTRANCE HALL, COMPLETE WITH BUILT-IN STORAGE, FLOWS SEAMLESSLY INTO THE MAIN HALLWAY, WHICH PROVIDES ACCESS TO A CONTEMPORARY KITCHEN EQUIPPED WITH AMPLE STORAGE AND SPACE FOR APPLIANCES. THE PROPERTY BENEFITS FROM DOUBLE GLAZING THROUGHOUT, ENSURING COMFORT AND ENERGY EFFICIENCY. A DOWNSTAIRS WC ADDS PRACTICALITY, WHILE THE SPACIOUS LOUNGE/DINING ROOM, FEATURING BI-FOLD DOORS, OPENS DIRECTLY ONTO THE REAR GARDEN, CREATING A PERFECT SPACE FOR INDOOR-OUTDOOR LIVING.