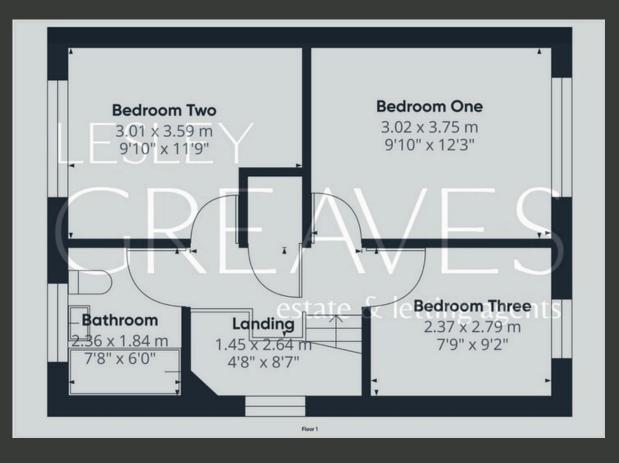

UPSTAIRS, THE LANDING, WHICH INCLUDES BUILT-IN STORAGE, LEADS TO THREE GENEROUSLY SIZED BEDROOMS AND A SLEEK, MODERN FAMILY BATHROOM.

EXTERNALLY, THE PROPERTY BOASTS A SIZEABLE REAR GARDEN WITH A PATIO AREA AND LAWN, IDEAL FOR OUTDOOR DINING, ENTERTAINING, OR RELAXATION. A PRIVATE DRIVEWAY PROVIDES OFF-STREET PARKING FOR TWO VEHICLES, ENHANCING THE HOME'S CONVENIENCE.