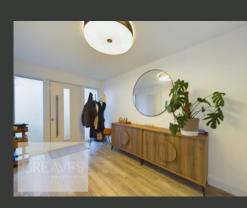

TTHE WELCOMING ENTRANCE HALL, COMPLETE WITH BUILT-IN STORAGE, FLOWS SEAMLESSLY INTO THE MAIN HALLWAY, WHICH PROVIDES ACCESS TO A CONTEMPORARY KITCHEN EQUIPPED WITH AMPLE STORAGE AND SPACE FOR APPLIANCES. THE PROPERTY BENEFITS FROM DOUBLE GLAZING THROUGHOUT, ENSURING COMFORT AND ENERGY EFFICIENCY. A DOWNSTAIRS WC ADDS PRACTICALITY, WHILE THE SPACIOUS LOUNGE/DINING ROOM, FEATURING BI-FOLD DOORS, OPENS DIRECTLY ONTO THE REAR GARDEN, CREATING A PERFECT SPACE FOR INDOOR-OUTDOOR LIVING.