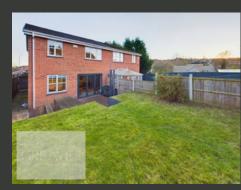

UPSTAIRS, THE LANDING, WHICH INCLUDES BUILT-IN STORAGE, LEADS TO THREE GENEROUSLY SIZED BEDROOMS AND A SLEEK, MODERN FAMILY BATHROOM.

EXTERNALLY, THE PROPERTY BOASTS A SIZEABLE REAR GARDEN WITH A PATIO AREA AND LAWN, IDEAL FOR OUTDOOR DINING, ENTERTAINING, OR RELAXATION. A PRIVATE DRIVEWAY PROVIDES OFF-STREET PARKING FOR TWO VEHICLES, ENHANCING THE HOME'S CONVENIENCE.