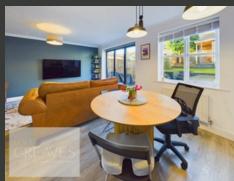

TTHE WELCOMING ENTRANCE HALL, COMPLETE WITH BUILT-IN STORAGE, FLOWS SEAMLESSLY INTO THE MAIN HALLWAY, WHICH PROVIDES ACCESS TO A CONTEMPORARY KITCHEN EQUIPPED WITH AMPLE STORAGE AND SPACE FOR APPLIANCES. THE PROPERTY BENEFITS FROM DOUBLE GLAZING THROUGHOUT, ENSURING COMFORT AND ENERGY EFFICIENCY. A DOWNSTAIRS WC ADDS PRACTICALITY, WHILE THE SPACIOUS LOUNGE/DINING ROOM, FEATURING BI-FOLD DOORS, OPENS DIRECTLY ONTO THE REAR GARDEN, CREATING A PERFECT SPACE FOR INDOOR-OUTDOOR LIVING.