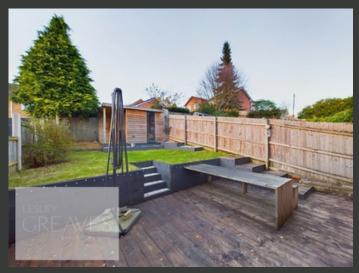

UPSTAIRS, THE LANDING, WHICH INCLUDES BUILT-IN STORAGE, LEADS TO THREE GENEROUSLY SIZED BEDROOMS AND A SLEEK, MODERN FAMILY BATHROOM.

EXTERNALLY, THE PROPERTY BOASTS A SIZEABLE REAR GARDEN WITH A PATIO AREA AND LAWN, IDEAL FOR OUTDOOR DINING, ENTERTAINING, OR RELAXATION. A PRIVATE DRIVEWAY PROVIDES OFF-STREET PARKING FOR TWO VEHICLES, ENHANCING THE HOME'S CONVENIENCE.