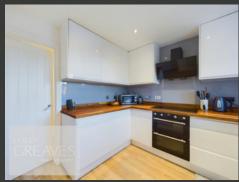

TTHE WELCOMING ENTRANCE HALL, COMPLETE WITH BUILT-IN STORAGE, FLOWS SEAMLESSLY INTO THE MAIN HALLWAY, WHICH PROVIDES ACCESS TO A CONTEMPORARY KITCHEN EQUIPPED WITH AMPLE STORAGE AND SPACE FOR APPLIANCES. THE PROPERTY BENEFITS FROM DOUBLE GLAZING THROUGHOUT, ENSURING COMFORT AND ENERGY EFFICIENCY. A DOWNSTAIRS WC ADDS PRACTICALITY, WHILE THE SPACIOUS LOUNGE/DINING ROOM, FEATURING BI-FOLD DOORS, OPENS DIRECTLY ONTO THE REAR GARDEN, CREATING A PERFECT SPACE FOR INDOOR-OUTDOOR LIVING.