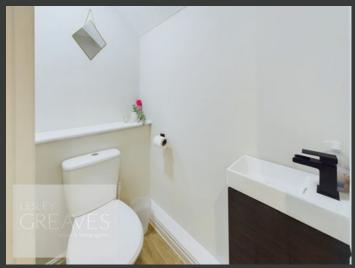

TTHE WELCOMING ENTRANCE HALL, COMPLETE WITH BUILT-IN STORAGE, FLOWS SEAMLESSLY INTO THE MAIN HALLWAY, WHICH PROVIDES ACCESS TO A CONTEMPORARY KITCHEN EQUIPPED WITH AMPLE STORAGE AND SPACE FOR APPLIANCES. THE PROPERTY BENEFITS FROM DOUBLE GLAZING THROUGHOUT, ENSURING COMFORT AND ENERGY EFFICIENCY. A DOWNSTAIRS WC ADDS PRACTICALITY, WHILE THE SPACIOUS LOUNGE/DINING ROOM, FEATURING BI-FOLD DOORS, OPENS DIRECTLY ONTO THE REAR GARDEN, CREATING A PERFECT SPACE FOR INDOOR-OUTDOOR LIVING.