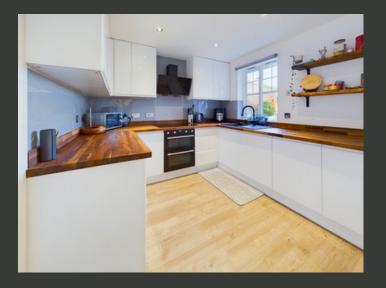

TTHE WELCOMING ENTRANCE HALL, COMPLETE WITH BUILT-IN STORAGE, FLOWS SEAMLESSLY INTO THE MAIN HALLWAY, WHICH PROVIDES ACCESS TO A CONTEMPORARY KITCHEN EQUIPPED WITH AMPLE STORAGE AND SPACE FOR APPLIANCES. THE PROPERTY BENEFITS FROM DOUBLE GLAZING THROUGHOUT, ENSURING COMFORT AND ENERGY EFFICIENCY. A DOWNSTAIRS WC ADDS PRACTICALITY, WHILE THE SPACIOUS LOUNGE/DINING ROOM, FEATURING BI-FOLD DOORS, OPENS DIRECTLY ONTO THE REAR GARDEN, CREATING A PERFECT SPACE FOR INDOOR-OUTDOOR LIVING.