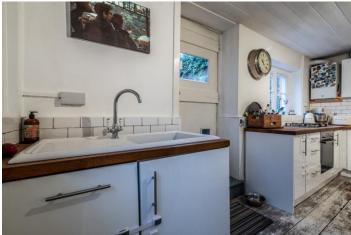

#### **GROUND FLOOR**

The ground floor welcomes you with a warm kitchen-diner, ideal for gatherings, and a cozy lounge adorned with exposed beams and floorboards. Ascending to the first floor, you'll find a spacious master bedroom with an ensuite shower room, a second bedroom, and a family bathroom complete with a shower over the bath.