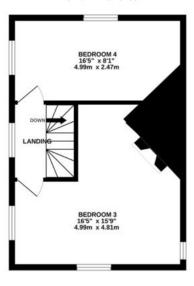

### **SECOND & THIRD FLOOR**

The second floor provides two additional good-sized bedrooms, each with distinctive features, while the loft room on the third floor offers a quirky and versatile space tucked neatly into the eaves. Between the floors, the property's steep, narrow, and winding staircase serves as a reminder of its historical origins, adding character but requiring careful navigation.