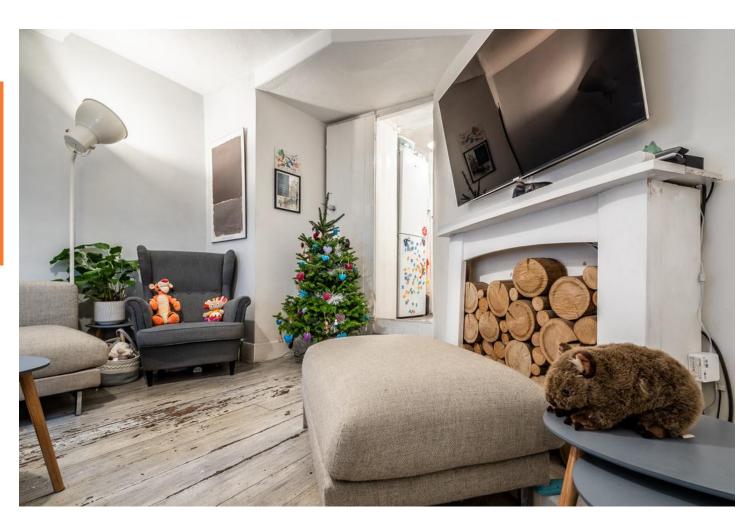

#### **GROUND FLOOR**

The ground floor welcomes you with a warm kitchen-diner, ideal for gatherings, and a cozy lounge adorned with exposed beams and floorboards. Ascending to the first floor, you'll find a spacious master bedroom with an ensuite shower room, a second bedroom, and a family bathroom complete with a shower over the bath.