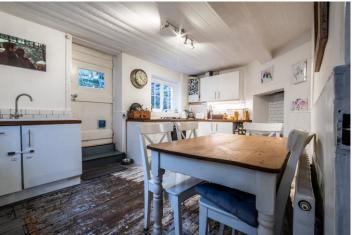

#### **GROUND FLOOR**

The ground floor welcomes you with a warm kitchen-diner, ideal for gatherings, and a cozy lounge adorned with exposed beams and floorboards. Ascending to the first floor, you'll find a spacious master bedroom with an ensuite shower room, a second bedroom, and a family bathroom complete with a shower over the bath.