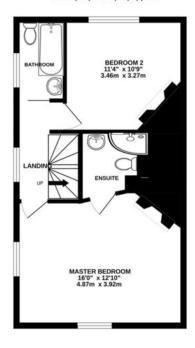

#### **GROUND FLOOR**

The ground floor welcomes you with a warm kitchen-diner, ideal for gatherings, and a cozy lounge adorned with exposed beams and floorboards. Ascending to the first floor, you'll find a spacious master bedroom with an ensuite shower room, a second bedroom, and a family bathroom complete with a shower over the bath.