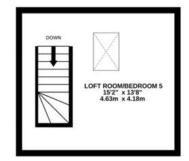

### **SECOND & THIRD FLOOR**

The second floor provides two additional good-sized bedrooms, each with distinctive features, while the loft room on the third floor offers a quirky and versatile space tucked neatly into the eaves. Between the floors, the property's steep, narrow, and winding staircase serves as a reminder of its historical origins, adding character but requiring careful navigation.