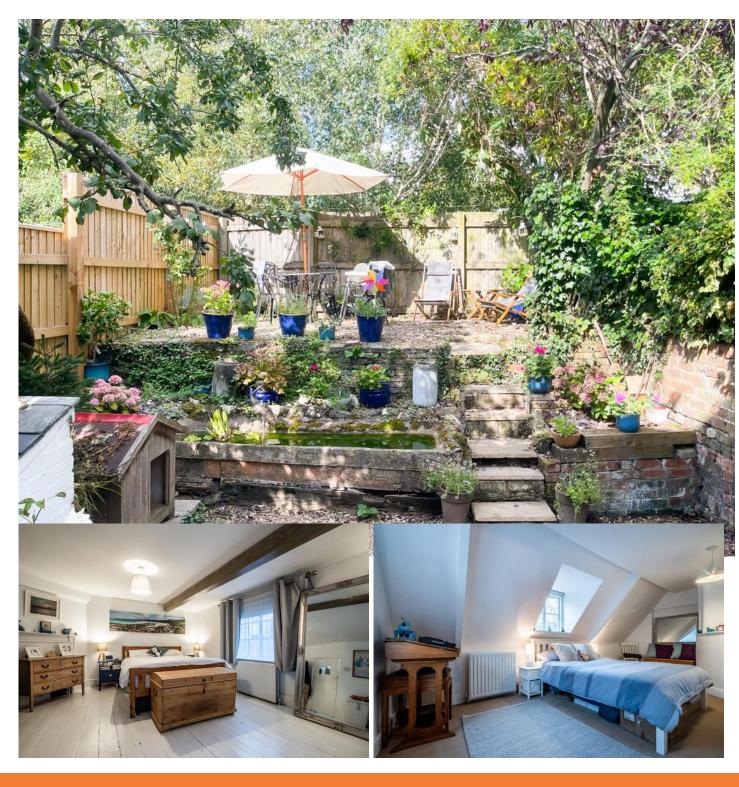

#### **GROUND FLOOR**

The ground floor welcomes you with a warm kitchen-diner, ideal for gatherings, and a cozy lounge adorned with exposed beams and floorboards. Ascending to the first floor, you'll find a spacious master bedroom with an ensuite shower room, a second bedroom, and a family bathroom complete with a shower over the bath.

### **SECOND & THIRD FLOOR**

The second floor provides two additional good-sized bedrooms, each with distinctive features, while the loft room on the third floor offers a quirky and versatile space tucked neatly into the eaves. Between the floors, the property's steep, narrow, and winding staircase serves as a reminder of its historical origins, adding character but requiring careful navigation.

### **GARDEN AND GROUNDS**

The rear garden, arranged over three tiers, is a delightful retreat filled with colour and natural beauty. The first tier is awash with vibrant flowers and shrubs, creating a picturesque setting in the afternoon sun. On the second tier, a charming pond offers a tranquil focal point, while the top tier features a seating area ideal for enjoying sweeping views of the house and catching the last rays of the day. This thoughtfully landscaped garden perfectly complements the property's character and provides a serene escape in the heart of the city.