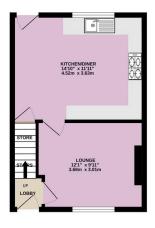

GROUND FLOOR 319 sq.ft. (29.7 sq.m.) approx.

1ST FLOOR 315 sq.ft. (29.3 sq.m.) approx.

Score Energy rating Current Potential 92+ Α В 81-91 87 B 69-80 C D 55-68 61 D E 39-54 F 21-38 1-20