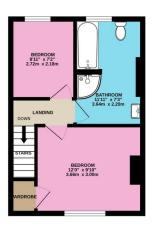

GROUND FLOOR 319 sq.ft. (29.7 sq.m.) approx.

1ST FLOOR 315 sq.ft. (29.3 sq.m.) approx.

Score Energy rating Current Potential 92+ Α В 81-91 87 B 69-80 C D 55-68 61 D E 39-54 F 21-38 1-20