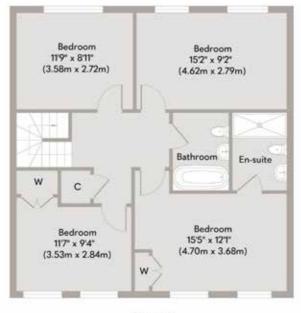

The first floor is home to the four spacious double bedrooms. Each being so generous providing excellent versatility with any able to serve as additional receptions should they be needed. The impressive principal suite boasts high ceilings, built-in storage and a luxurious shower room en-suite, whilst the three additional bedrooms are well served by the central family bathroom.

First Floor Approximate Floor Area 765 sq. ft (71.07 sq. m)

Garage Approximate Floor Area 170 sq. ft (15.79 sq. m)

Whilst every attempt has been made to ensure the accuracy of the floor plan contained here, measurements of doors, windows, rooms and any other items are approximate and no responsibility is taken for any error, omission, or mis-statement. This plan is for illustrative purposes only and should be used as such by any prospective purchaser or tenant. The services, systems and appliances shown have not been tested and no guarantee as to their operability or efficiency can be given.