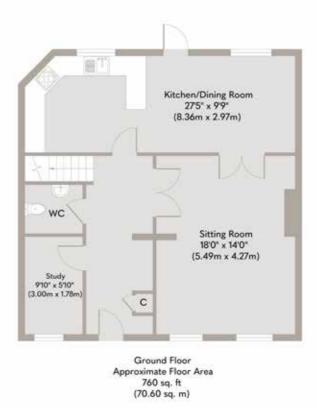

A welcoming entrance hall is flanked by an elegant study to one side and the impressive sitting room to the other. Awash with natural light, the high ceilings and fine features adorn what is a remarkably striking yet homely and warm sitting room. To the rear of the home, the open plan kitchen/dining room brings a touch of modernity and an ideal sociable space to entertain or gather as a family. From the kitchen, a rear door grants access to the west-facing sun terrace; a superb space to spend long evenings amongst the peaceful surroundings of St Andrews Park.