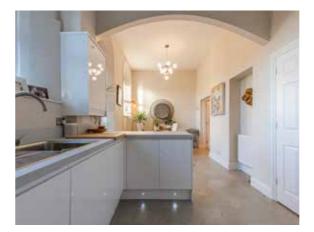

A welcoming entrance hall is flanked by an elegant study to one side and the impressive sitting room to the other. Awash with natural light, the high ceilings and fine features adorn what is a remarkably striking yet homely and warm sitting room. To the rear of the home, the open plan kitchen/dining room brings a touch of modernity and an ideal sociable space to entertain or gather as a family. From the kitchen, a rear door grants access to the west-facing sun terrace; a superb space to spend long evenings amongst the peaceful surroundings of St Andrews Park.