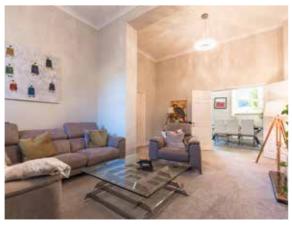

A welcoming entrance hall is flanked by an elegant study to one side and the impressive sitting room to the other. Awash with natural light, the high ceilings and fine features adorn what is a remarkably striking yet homely and warm sitting room. To the rear of the home, the open plan kitchen/dining room brings a touch of modernity and an ideal sociable space to entertain or gather as a family. From the kitchen, a rear door grants access to the west-facing sun terrace; a superb space to spend long evenings amongst the peaceful surroundings of St Andrews Park.