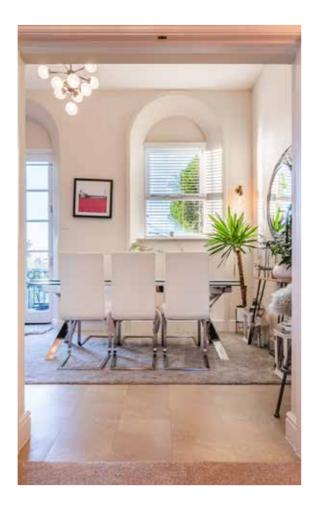

A welcoming entrance hall is flanked by an elegant study to one side and the impressive sitting room to the other. Awash with natural light, the high ceilings and fine features adorn what is a remarkably striking yet homely and warm sitting room. To the rear of the home, the open plan kitchen/dining room brings a touch of modernity and an ideal sociable space to entertain or gather as a family. From the kitchen, a rear door grants access to the west-facing sun terrace; a superb space to spend long evenings amongst the peaceful surroundings of St Andrews Park.