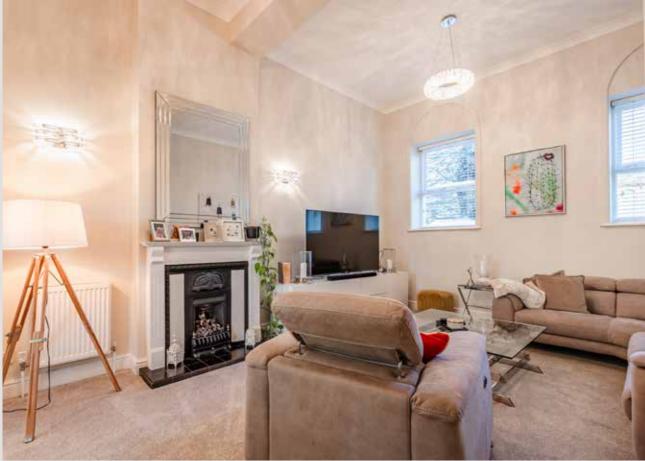

A welcoming entrance hall is flanked by an elegant study to one side and the impressive sitting room to the other. Awash with natural light, the high ceilings and fine features adorn what is a remarkably striking yet homely and warm sitting room. To the rear of the home, the open plan kitchen/dining room brings a touch of modernity and an ideal sociable space to entertain or gather as a family. From the kitchen, a rear door grants access to the west-facing sun terrace; a superb space to spend long evenings amongst the peaceful surroundings of St Andrews Park.