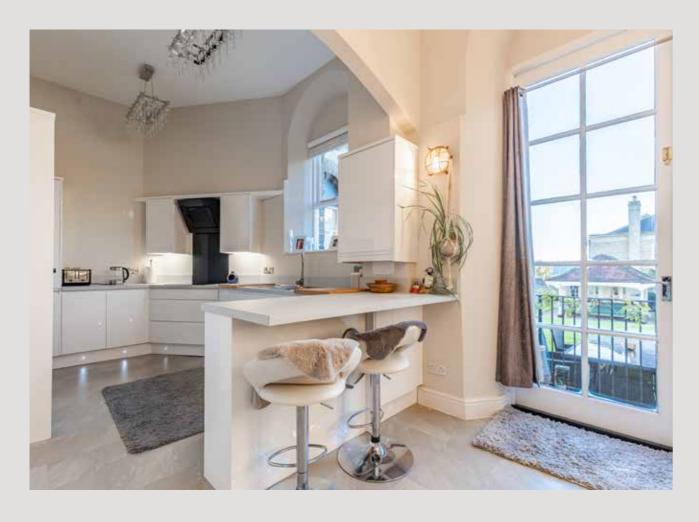

A welcoming entrance hall is flanked by an elegant study to one side and the impressive sitting room to the other. Awash with natural light, the high ceilings and fine features adorn what is a remarkably striking yet homely and warm sitting room. To the rear of the home, the open plan kitchen/dining room brings a touch of modernity and an ideal sociable space to entertain or gather as a family. From the kitchen, a rear door grants access to the west-facing sun terrace; a superb space to spend long evenings amongst the peaceful surroundings of St Andrews Park.