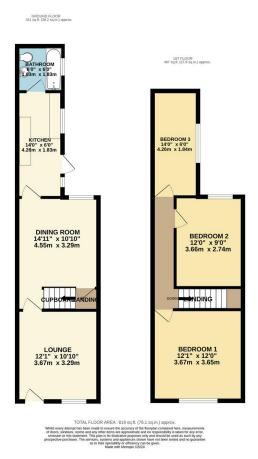

## **FOR SALE**

3 Bed Mid Terraced House in Moores Road, Leicester LE4 6QR £265,000

Located directly off Melton Road in Leicester and offered chain free this three bedroom mid town house offers an exciting opportunity for buyers looking to create a bespoke family home or investment property. The property requires full renovation throughout, providing a blank canvas to design and modernise to your personal taste. Its prime location benefits from excellent access to local amenities, shops, and schools, as well as convenient transport links into the city centre. Contact Phillips George to view.

## Phillips George

- Mid Terraced
- Three Bedrooms
- No Chain
- Renovation Project
- Ground Floor Bathroom
- Two Reception Rooms
- On Street Parking
- Investment

Agents Note: Whilst every care has been taken to prepare these sales particulars, they are for guidance purposes only. All measurements are approximate are for general guidance purposes only and whilst every care has been taken to ensure their accuracy, they should not be relied upon and potential buyers are advised to recheck the measurements.