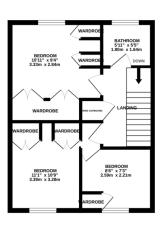

## Phillips George

1ST FLOOR 393 sq.ft. (36.5 sq.m.) approx.

TOTAL FLOOR AREA: "786 sq.ft. (73.0 sq.m.) approx.
Whilst every attempt has been made to ensure the accuracy of the floorplan contained here, measureme
of doors, windows, rooms and any other lemms are approximate and no responsibility is taken for any emnosiscion or rein-statement. This plan for in flustrative purposes only and should be used as such by an roopedive purchaser. The services, systems and appliancies shown have not been tested and no guaran as to their operability or efforcing can be given.