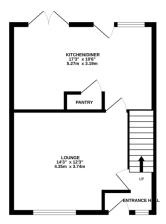

## Phillips George

1ST FLOOR 393 sq.ft. (36.5 sq.m.) approx.

TOTAL FLOOR AREA: "786 sq.ft. (73.0 sq.m.) approx.
Whilst every attempt has been made to ensure the accuracy of the floorplan contained here, measureme
of doors, windows, rooms and any other lemms are approximate and no responsibility is taken for any emnosiscion or rein-statement. This plan for in flustrative purposes only and should be used as such by an roopedive purchaser. The services, systems and appliancies shown have not been tested and no guaran as to their operability or efforcing can be given.