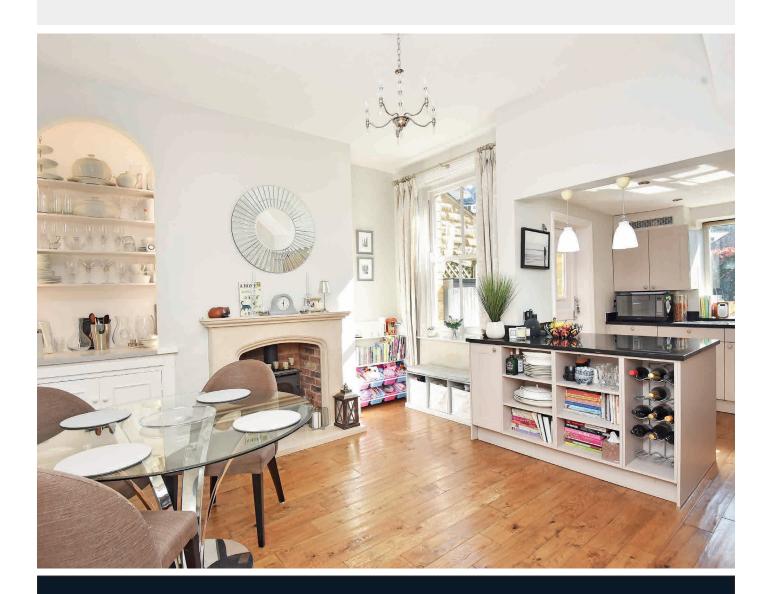

#### **DINING ROOM**

A further reception room with dining area, living-flame gas stove ,fitted cabinets and shelving. Open plan to -

#### **KITCHEN**

With a range of stylish fitted units with quartz worktops and breakfast bar. Induction hob, integrated oven, dishwasher, fridge and freezer. Under-stairs utility cupboard with plumbing for washing machine.