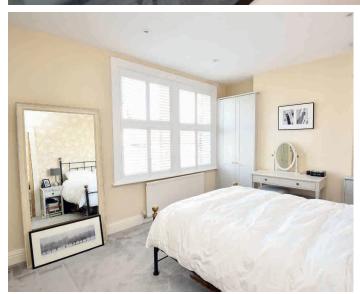

#### FIRST FLOOR BEDROOM 1

A large double bedroom with window to front with fitted shutters. Fitted wardrobes and shelving.

#### **BEDROOM 2**

A bedroom with fitted wardrobes.