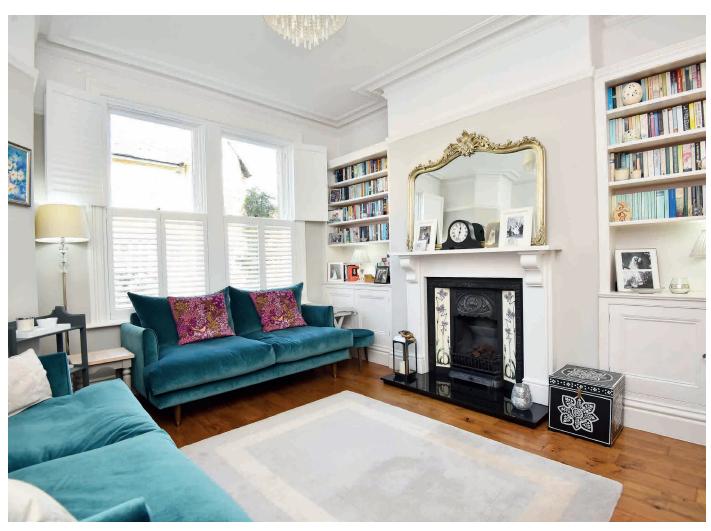

### SITTING ROOM

A spacious reception room with bay window and fitted shutters. Fitted cabinets and shelving and feature fireplace with living-flame gas fire.