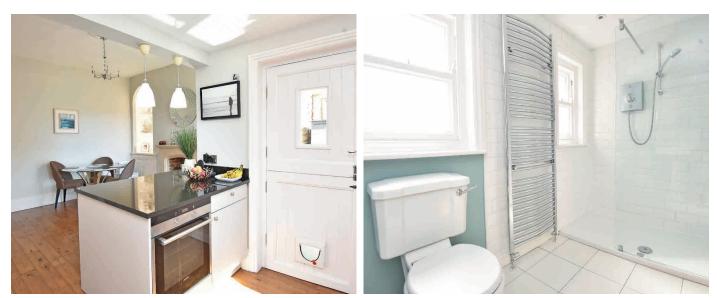

#### **KITCHEN**

With a range of stylish fitted units with quartz worktops and breakfast bar. Induction hob, integrated oven, dishwasher, fridge and freezer. Under-stairs utility cupboard with plumbing for washing machine.

### SHOWER ROOM

A white suite comprising WC, washbasin and shower. Heated towel rail. Tiled flooring. Fitted cupboard.