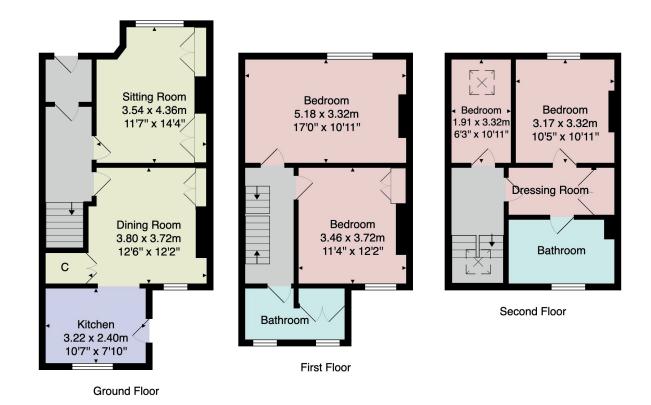

# FLOOR PLAN

Total Area: 130.4 m² ... 1403 ft²

All measurements are approximate and for display purposes only.

No liability is accepted by either the agency or Box Property Solutions Ltd as to the exact measurements of the rooms.

# GROUND FLOOR RECEPTION HALL

With oak flooring that continues through to the sitting room.

### SITTING ROOM

A spacious reception room with bay window and fitted shutters. Fitted cabinets and shelving and feature fireplace with living-flame gas fire.

#### **DINING ROOM**

A further reception room with dining area, living-flame gas stove ,fitted cabinets and shelving. Open plan to -

#### **KITCHEN**

With a range of stylish fitted units with quartz worktops and breakfast bar. Induction hob, integrated oven, dishwasher, fridge and freezer. Under-stairs utility cupboard with plumbing for washing machine.

#### FIRST FLOOR BEDROOM 1

A large double bedroom with window to front with fitted shutters. Fitted wardrobes and shelving.

#### **BEDROOM 2**

A bedroom with fitted wardrobes.

### SHOWER ROOM

A white suite comprising WC, washbasin and shower. Heated towel rail. Tiled flooring. Fitted cupboard.

#### SECOND FLOOR BEDROOM 3

A double room with adjoining dressing room with fitted wardrobes and ensuite.

#### **EN-SUITE BATHROOM**

A white suite comprising WC, basin and free-standing bath.

#### BEDROOM 4

A further bedroom with skylight window.