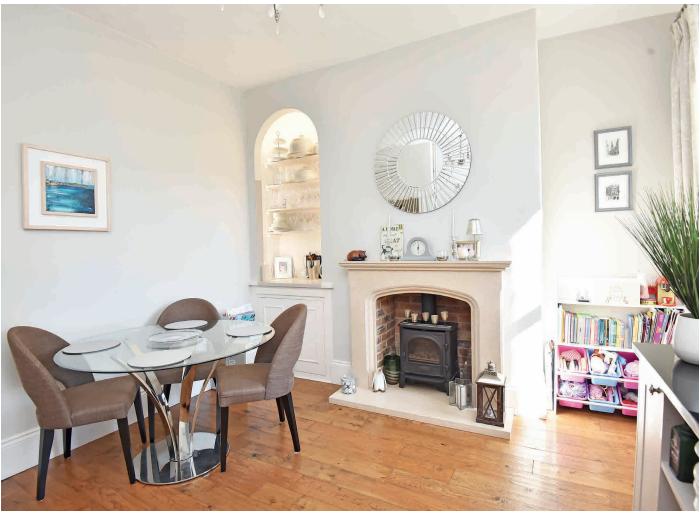

#### **DINING ROOM**

A further reception room with dining area, living-flame gas stove ,fitted cabinets and shelving. Open plan to -