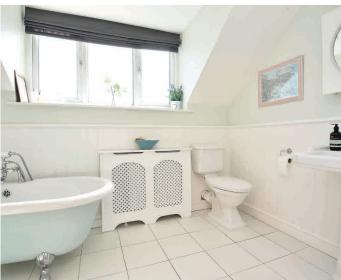

#### **EN-SUITE BATHROOM**

A white suite comprising WC, basin and free-standing bath.