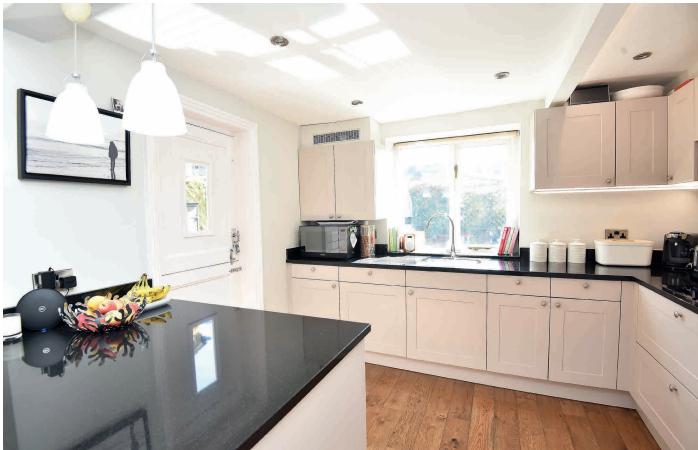

#### **KITCHEN**

With a range of stylish fitted units with quartz worktops and breakfast bar. Induction hob, integrated oven, dishwasher, fridge and freezer. Under-stairs utility cupboard with plumbing for washing machine.