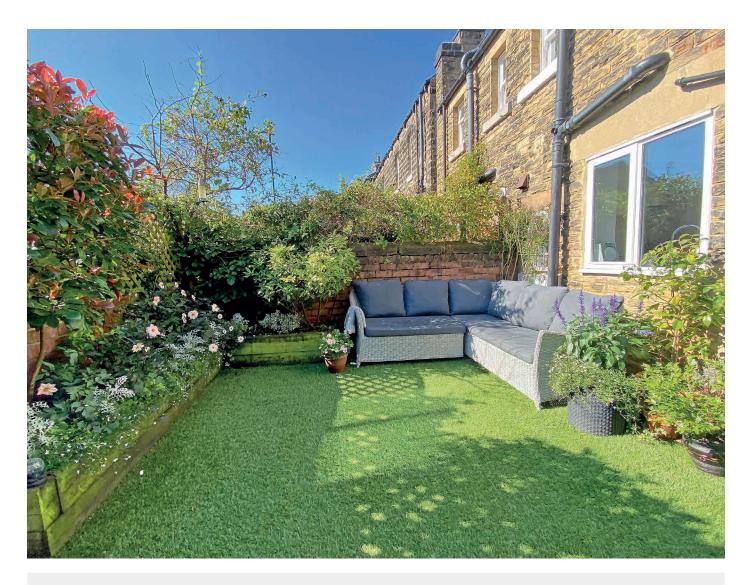

#### Outside

Forecourt garden to front. The rear is an attractive enclosed rear garden enjoying a south-facing aspect with artificial grass and planted borders, providing an excellent outdoor entertaining space.