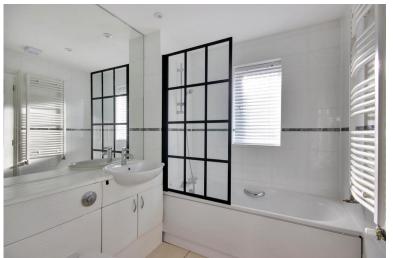

- Principal bedroom is fitted with full width range of wardrobes, window to the front with slatted blinds, coved ceiling and recessed ceiling lights.
- Ensuite shower room with walk in shower cubicle, washbasin with cupboards beneath, low level WC with hidden cistern, fully tiled walls and floors, plus large, fitted mirror.
- ♦ Double bedroom 2 has a pair of windows to the rear with roller blind and built in wardrobe cupboard, recessed lighting and coved ceiling.
- Bathroom fitted with panelled bath, shower attachment above and screen, washbasin with cupboards beneath, low level WC with concealed cistern, heated towel rail, window to the rear with fitted slatted blinds, tiled wall and floor.
- Double bedroom 3, window to the rear with roller blind, recessed ceiling lights and coved ceiling.