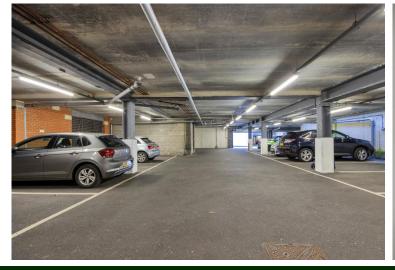

### **Parking**

Lift and Staircase access down to secure underground parking with allocated parking for apartment 5 plus visitor parking.