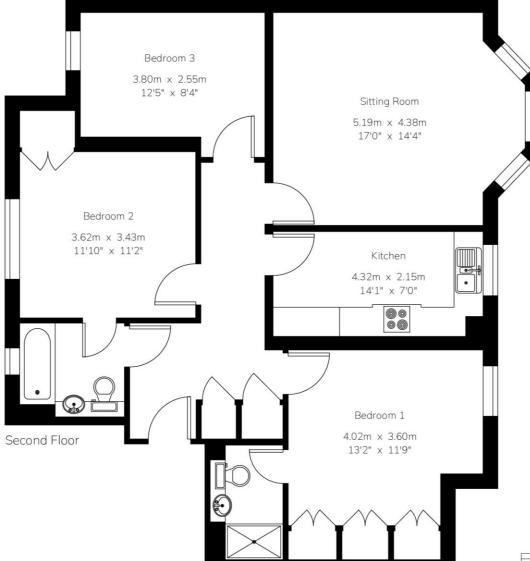

Communal Hall, Lift and Staircase to second floor, Spacious Hallway, Sitting/Dining Room, Fitted Kitchen, 3 Bedrooms, Bathroom, Ensuite Shower Room, secure Underground Parking, plus visitor parking.

Guide price £485,000 Leasehold \*No forward Chain\*

## 5 Cambridge Villas, York Road, Tunbridge Wells, TN1 1JD

- A recently refurbished 3 bedroom second floor apartment, immediate occupation available subject to contract.
- ♦ Ideally suited for those seeking a centrally placed apartment yet require secure parking.
- ♦ Lift and staircase to the second floor.
- ♦ Spacious hallway with video entry phone, recessed lighting, coved ceiling and attractive wood flooring.
- ♦ Useful storage cupboard housing consumer unit, separate linen cupboard with hot water tank.
- Continuation of wood flooring into Sitting Room featuring a bay window to the front with fitted slatted blinds, recessed ceiling lights and coved ceiling.
- Kitchen fitted with worksurfaces arranged over 2 wall incorporating the gas hob with stainless steel extractor above plus box drawers beneath, Hotpoint separate oven and grill oven, Electriq Fridge and Freezer, Hotpoint dishwasher and integrated washing machine, one and a half stainless steel sink and drainer, good range of cupboards, tiles floor and ceiling lights.

- Principal bedroom is fitted with full width range of wardrobes, window to the front with slatted blinds, coved ceiling and recessed ceiling lights.
- Ensuite shower room with walk in shower cubicle, washbasin with cupboards beneath, low level WC with hidden cistern, fully tiled walls and floors, plus large, fitted mirror.
- ♦ Double bedroom 2 has a pair of windows to the rear with roller blind and built in wardrobe cupboard, recessed lighting and coved ceiling.
- Bathroom fitted with panelled bath, shower attachment above and screen, washbasin with cupboards beneath, low level WC with concealed cistern, heated towel rail, window to the rear with fitted slatted blinds, tiled wall and floor.
- Double bedroom 3, window to the rear with roller blind, recessed ceiling lights and coved ceiling.