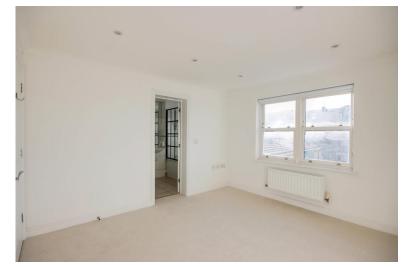

- Principal bedroom is fitted with full width range of wardrobes, window to the front with slatted blinds, coved ceiling and recessed ceiling lights.
- Ensuite shower room with walk in shower cubicle, washbasin with cupboards beneath, low level WC with hidden cistern, fully tiled walls and floors, plus large, fitted mirror.
- ♦ Double bedroom 2 has a pair of windows to the rear with roller blind and built in wardrobe cupboard, recessed lighting and coved ceiling.
- Bathroom fitted with panelled bath, shower attachment above and screen, washbasin with cupboards beneath, low level WC with concealed cistern, heated towel rail, window to the rear with fitted slatted blinds, tiled wall and floor.
- Double bedroom 3, window to the rear with roller blind, recessed ceiling lights and coved ceiling.