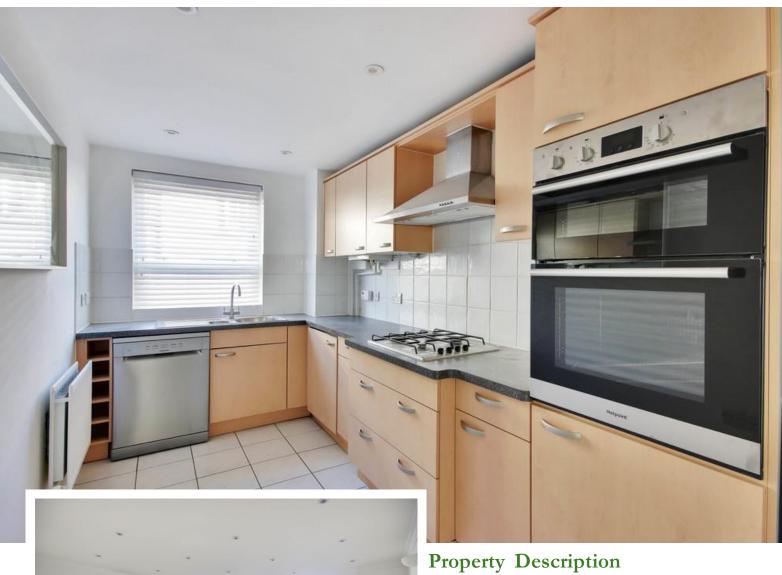

## 5 Cambridge Villas, York Road, Tunbridge Wells, TN1 1JD

- A recently refurbished 3 bedroom second floor apartment, immediate occupation available subject to contract.
- ♦ Ideally suited for those seeking a centrally placed apartment yet require secure parking.
- ♦ Lift and staircase to the second floor.
- ♦ Spacious hallway with video entry phone, recessed lighting, coved ceiling and attractive wood flooring.
- ♦ Useful storage cupboard housing consumer unit, separate linen cupboard with hot water tank.
- Continuation of wood flooring into Sitting Room featuring a bay window to the front with fitted slatted blinds, recessed ceiling lights and coved ceiling.
- Kitchen fitted with worksurfaces arranged over 2 wall incorporating the gas hob with stainless steel extractor above plus box drawers beneath, Hotpoint separate oven and grill oven, Electriq Fridge and Freezer, Hotpoint dishwasher and integrated washing machine, one and a half stainless steel sink and drainer, good range of cupboards, tiles floor and ceiling lights.