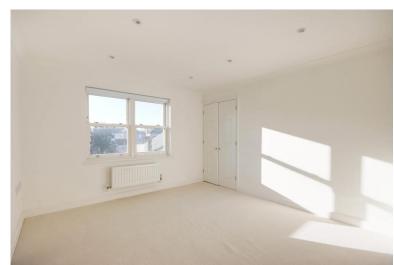

- Principal bedroom is fitted with full width range of wardrobes, window to the front with slatted blinds, coved ceiling and recessed ceiling lights.
- Ensuite shower room with walk in shower cubicle, washbasin with cupboards beneath, low level WC with hidden cistern, fully tiled walls and floors, plus large, fitted mirror.
- ♦ Double bedroom 2 has a pair of windows to the rear with roller blind and built in wardrobe cupboard, recessed lighting and coved ceiling.
- Bathroom fitted with panelled bath, shower attachment above and screen, washbasin with cupboards beneath, low level WC with concealed cistern, heated towel rail, window to the rear with fitted slatted blinds, tiled wall and floor.
- Double bedroom 3, window to the rear with roller blind, recessed ceiling lights and coved ceiling.