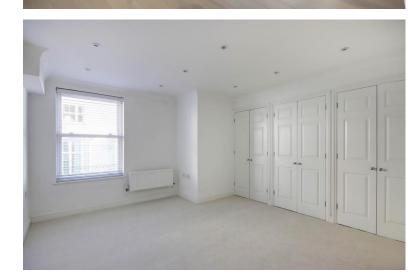

- Principal bedroom is fitted with full width range of wardrobes, window to the front with slatted blinds, coved ceiling and recessed ceiling lights.
- Ensuite shower room with walk in shower cubicle, washbasin with cupboards beneath, low level WC with hidden cistern, fully tiled walls and floors, plus large, fitted mirror.
- ♦ Double bedroom 2 has a pair of windows to the rear with roller blind and built in wardrobe cupboard, recessed lighting and coved ceiling.
- Bathroom fitted with panelled bath, shower attachment above and screen, washbasin with cupboards beneath, low level WC with concealed cistern, heated towel rail, window to the rear with fitted slatted blinds, tiled wall and floor.
- Double bedroom 3, window to the rear with roller blind, recessed ceiling lights and coved ceiling.