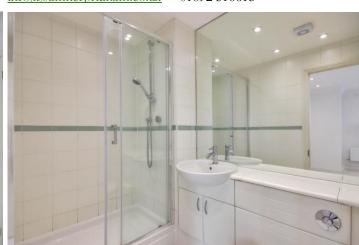

- Principal bedroom is fitted with full width range of wardrobes, window to the front with slatted blinds, coved ceiling and recessed ceiling lights.
- Ensuite shower room with walk in shower cubicle, washbasin with cupboards beneath, low level WC with hidden cistern, fully tiled walls and floors, plus large, fitted mirror.
- ♦ Double bedroom 2 has a pair of windows to the rear with roller blind and built in wardrobe cupboard, recessed lighting and coved ceiling.
- Bathroom fitted with panelled bath, shower attachment above and screen, washbasin with cupboards beneath, low level WC with concealed cistern, heated towel rail, window to the rear with fitted slatted blinds, tiled wall and floor.
- Double bedroom 3, window to the rear with roller blind, recessed ceiling lights and coved ceiling.