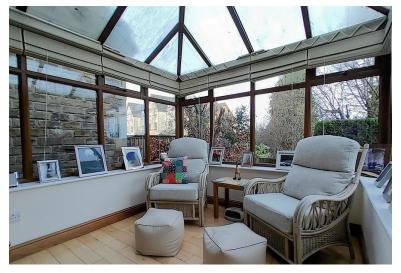

#### **CONSERVATORY**

Neutrally decorated with fitted roman blinds for extra warmth.