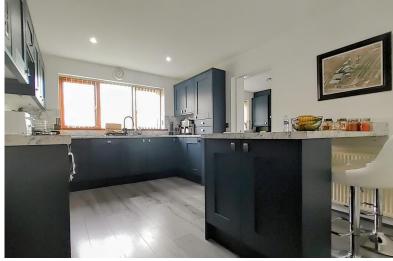

#### KITCHEN/BREAKFAST ROOM

The recently fitted kitchen is the focal point for this stunning house. It is modern yet timeless and features high end cupboards, worktops and numerous integrated appliances. There is a breakfast bar which makes this space perfect for a growing family or for entertaining.