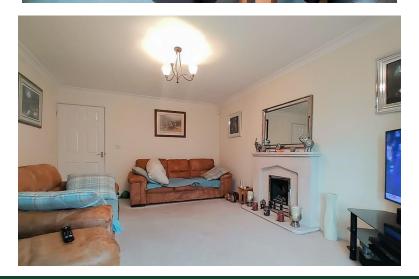

#### LIVING ROOM

The living room is beautifully decorated and features a modern fireplace and fire as well as access to the conservatory.