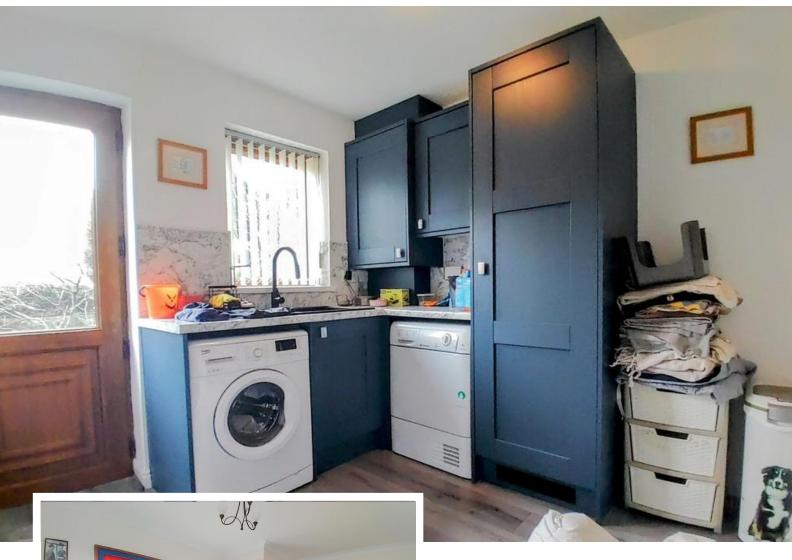

#### **UTILITY ROOM**

The utility is separate to the kitchen but still features the same high end cabinets and worktops.