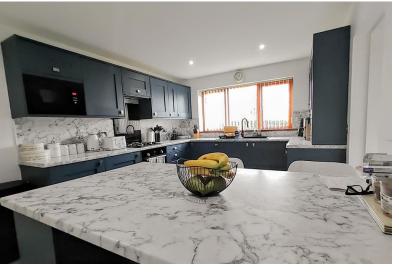

#### KITCHEN/BREAKFAST ROOM

The recently fitted kitchen is the focal point for this stunning house. It is modern yet timeless and features high end cupboards, worktops and numerous integrated appliances. There is a breakfast bar which makes this space perfect for a growing family or for entertaining.