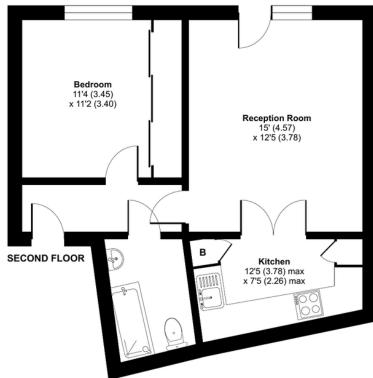

## Cedarwood Place, Maylands Drive, Sidcup, DA14

Approximate Area = 494 sq ft / 45.9 sq m

For identification only - Not to scale