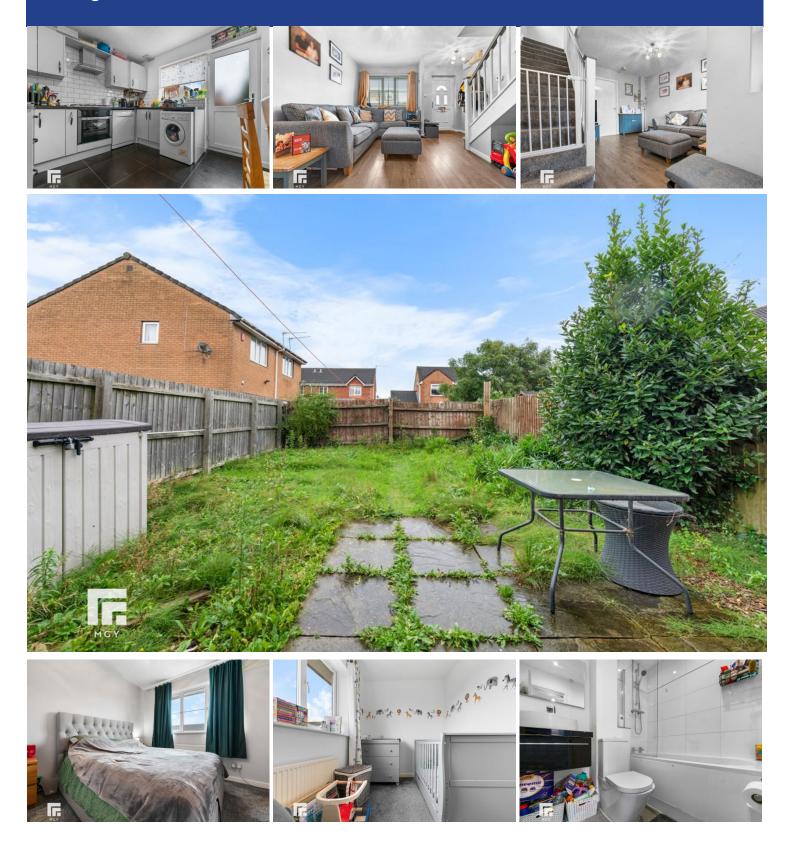

### KITCHEN

12'7" x 9'6" (3.86m x 2.90m) Tiled flooring. Modern fitted kitchen with a range of wall, base and drawer units with worktops over. Ample storage. Inset stainless steel sink and drainer with mixer tap over. Five ring gas hob with electric oven beneath and extractor hood over. Tiled splashback. Space for washing machine, dishwasher and fridge/freezer. Storage cupboard housing Combi-boiler. Space for dining table and chairs. Power points. Radiator. Pendant light fitting. Double glazed windows to rear aspect. Double glazed door leading to rear garden.

### LOUNGE

13' 5" x 12' 7" (4.11m x 3.86m) Front door leading straight into lounge area. Security alam system. Laminate wood effect flooring. Under stair storage area. Pendant light fitting. TV and telephone point. Radiator. Double glazed windows to front aspect. Power points. Door leading to kitchen. Carpeted stairs rising to first floor.

### **REAR GARDEN**

Low maintenance endosed rear garden. Laid to lawn, with paved seating area and fence surround. External lighting and power points. Accessed from the kitchen. Additional side gate, providing access to the rear garden.

### MASTER BEDROOM

12' 7" x 9' 8" (3.86m x 2.95m) Carpet to floor. Double glazed windows to front aspect. Pendant light fitting. Radiator. Power points. Built in double wardrobe.

### BATHROOM

Modern bathroom. Tiled flooring and partially tiled walls. White three piece suite comprising W.C, vanity wash hand basin with mixer tap over and storage beneath, panelled bath with hot and cold tap over and mains powered shower above. Glass shower screen. Shaver point. Pendant light fitting. Extractor fan. Heated towel rail. Spotlights.