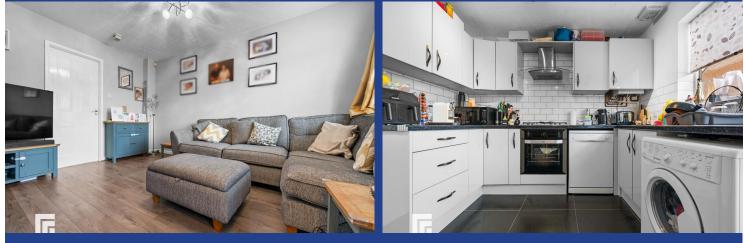

### LOUNGE

13' 5" x 12' 7" (4.11m x 3.86m) Front door leading straight into lounge area. Security alam system. Laminate wood effect flooring. Under stair storage area. Pendant light fitting. TV and telephone point. Radiator. Double glazed windows to front aspect. Power points. Door leading to kitchen. Carpeted stairs rising to first floor.

### KITCHEN

12'7" x 9'6" (3.86m x 2.90m) Tiled flooring. Modern fitted kitchen with a range of wall, base and drawer units with worktops over. Ample storage. Inset stainless steel sink and drainer with mixer tap over. Five ring gas hob with electric oven beneath and extractor hood over. Tiled splashback. Space for washing machine, dishwasher and fridge/freezer. Storage cupboard housing Combi-boiler. Space for dining table and chairs. Power points. Radiator. Pendant light fitting. Double glazed windows to rear aspect. Double glazed door leading to rear garden.