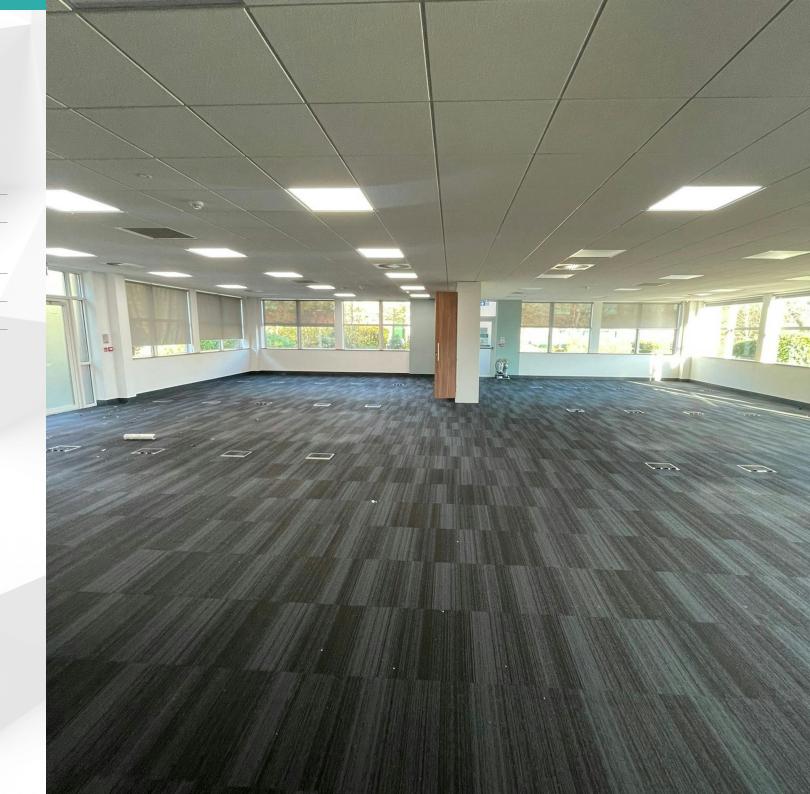

- Detached HQ style office bulding
- 72 Car Parking Spaces
- Predominantly open plan floor plates
- WC and Shower facilities
- Double height atrium configured as a reception

#### **Description**

Imperial House comprises a purpose built 2 storey office building in the heart of the well established Botleigh Grange Office Campus. The building offers modern office accommodation with 72 parking spaces.

#### Accommodation

The accommodation comprises the following areas:

| Name               | sq ft  | sq m     | Availability |
|--------------------|--------|----------|--------------|
| Ground - Reception | 614    | 57.04    | Available    |
| Ground             | 7,730  | 718.14   | Available    |
| 1st                | 7,936  | 737.28   | Available    |
| Total              | 16,280 | 1,512.46 |              |