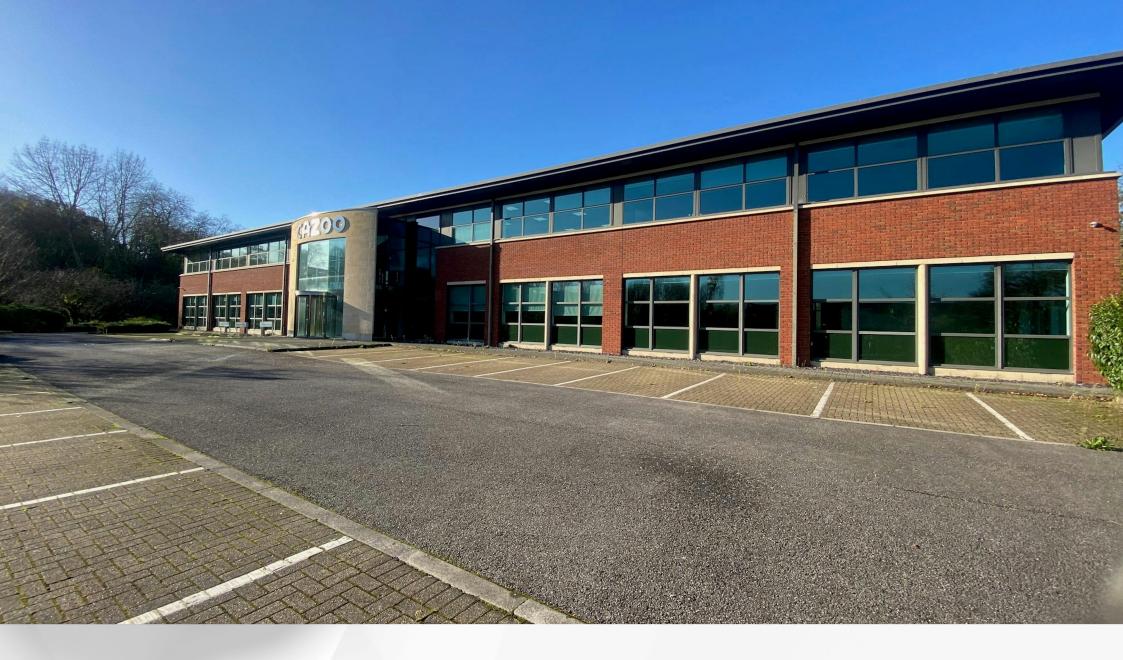

IMPERIAL HOUSE, GRANGE DRIVE, BOTLEIGH GRANGE, SOUTHAMPTON, SO30 2AF

OFFICE TO LET / FOR SALE 16,280 SQ FT (1,512.46 SQ M)

# MODERN DETACHED OFFICE - FOR SALE / TO LET

| Available Size | 16,280 sq ft                   |  |  |
|----------------|--------------------------------|--|--|
| Rent           | £22.50 per sq ft               |  |  |
| Price          | Offers in excess of £2,450,000 |  |  |
| Business Rates | N/A                            |  |  |
| EPC Rating     | C (74)                         |  |  |

- Detached HQ style office bulding
- 72 Car Parking Spaces
- Predominantly open plan floor plates
- WC and Shower facilities
- Double height atrium configured as a reception

#### **Description**

Imperial House comprises a purpose built 2 storey office building in the heart of the well established Botleigh Grange Office Campus. The building offers modern office accommodation with 72 parking spaces.