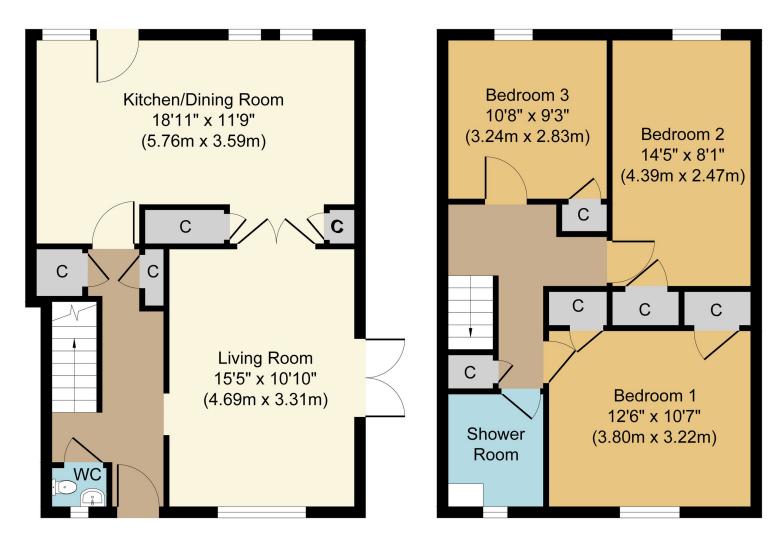

118 Staunton Rise

118 Staunton Rise

Ground Floor First Floor

Whilst every attempt has been made to ensure the accuracy of the floor plan contained here, measurements of doors, windows, rooms and any other items are approximate and no responsibility is taken for any error, omission, or mis-statement. The measurements should not be relied upon for valuation, transaction and/or funding purposes This plan is for illustrative purposes only and should be used as such by any prospective purchaser or tenant.

The services, systems and appliances shown have not been tested and no guarantee as to their operability or efficiency can be given.