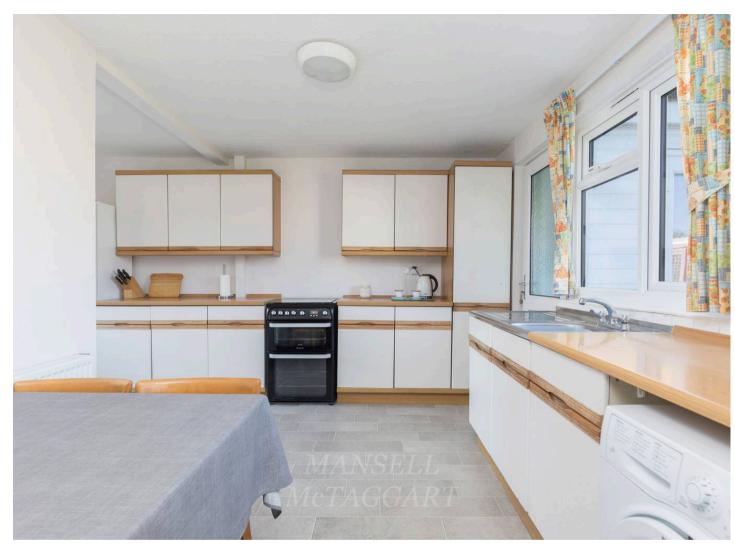

Conveniently positioned within walking distance to local amenities and with direct transport links to Gatwick Airport, this home appeals to those seeking a connected and vibrant lifestyle.

Upon entering, a welcoming entrance hall guides you into the double aspect living room with sliding patio doors, illuminated by an abundance of natural light, creating an airy and open ambience. The fitted kitchen, situated off the living room, features a selection of wall and base units, ample work surfaces, and provisions for appliances. Providing access to both the front and rear gardens, this functional space seamlessly blends practicality with comfort.