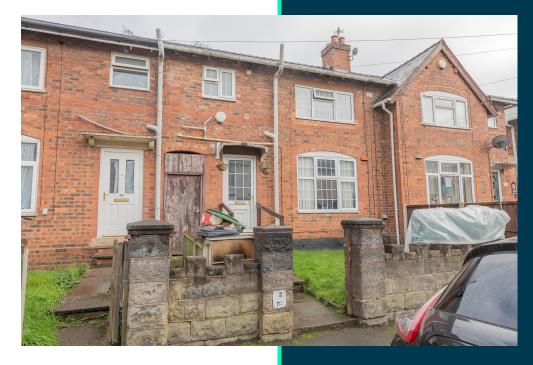

## **Property** Description

Our latest listing is in Parker Street, Walsall, WS3

Get instant cash flow of £650 per calendar month with a 5.0% Gross Yield for investors.

This property has a potential to rent for **£850** which would provide the investor a Gross Yield of **6.6%** if the rent was increased to market rate.

For investors that are looking for a reliable long term investment, this property is perfect as it's in a great location with easy access to amenities and is able to command a brilliant rental return.

#### Parker Street, Walsall, WS3

210633084

3 Bedrooms 1 Bathroom Conservatory Rear Garden Space

 $\bigcirc$ 

**Property Key Features** 

Factor Fees: £0.00 Ground Rent: £0.00 Lease Length: Freehold Current Rent: £650 Market Rent: £850