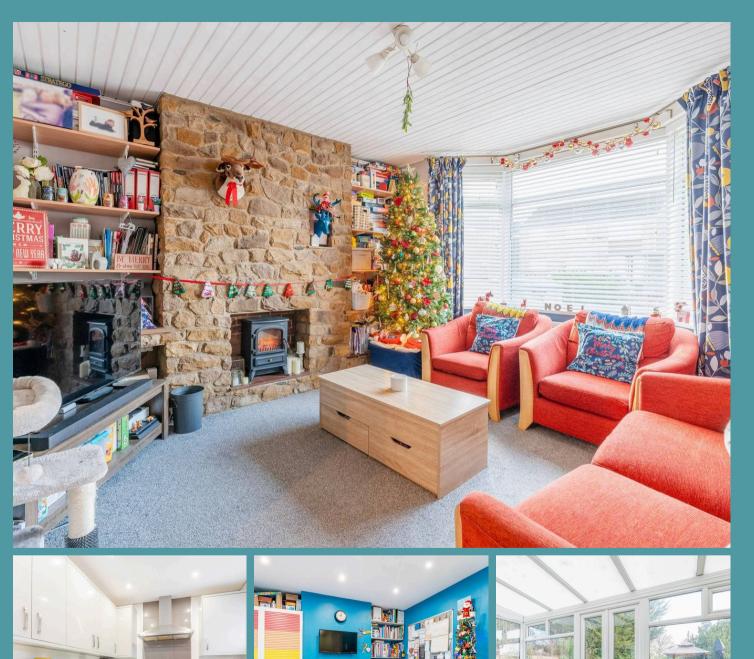

### Lowestoft

Upon entering, a welcoming hallway sets the tone, leading to a comfortable sitting room where a large bay window floods the space with natural light, creating a warm and inviting atmosphere. Perfect for relaxation and entertaining guests alike, this room is a versatile space that can easily be customised to suit your needs.

Continuing through, the heart of this home lies in the open-plan kitchen/dining room that exudes a modern design with its sleek fixtures and fittings. The kitchen area is equipped with all the essential appliances, while the dining space provides the perfect setting for hosting family meals or social gatherings. Light-filled and airy, this area seamlessly flows into a sun-lit conservatory, offering delightful garden views and serving as an additional living space that can be enjoyed throughout the year.