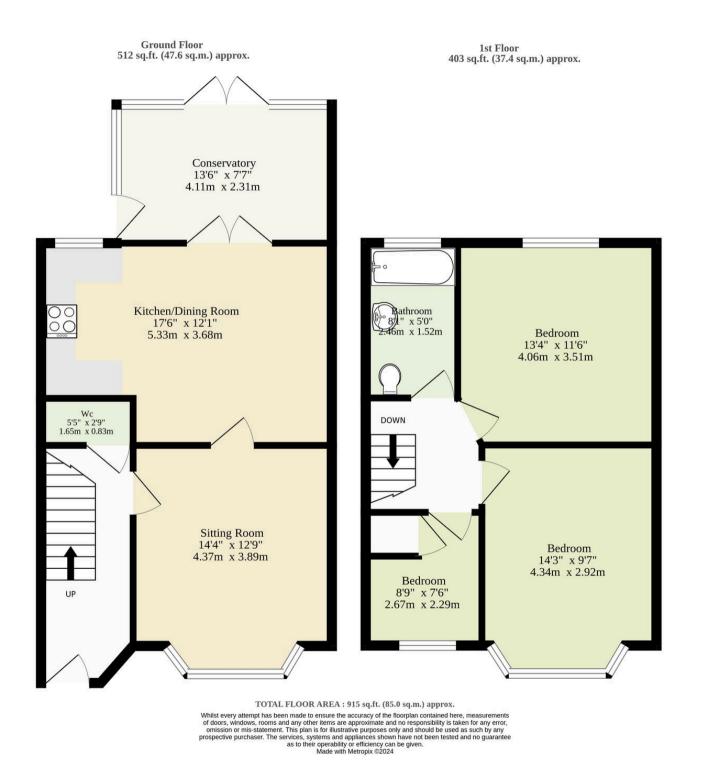

### Lowestoft

Upon entering, a welcoming hallway sets the tone, leading to a comfortable sitting room where a large bay window floods the space with natural light, creating a warm and inviting atmosphere. Perfect for relaxation and entertaining guests alike, this room is a versatile space that can easily be customised to suit your needs.

Continuing through, the heart of this home lies in the open-plan kitchen/dining room that exudes a modern design with its sleek fixtures and fittings. The kitchen area is equipped with all the essential appliances, while the dining space provides the perfect setting for hosting family meals or social gatherings. Light-filled and airy, this area seamlessly flows into a sun-lit conservatory, offering delightful garden views and serving as an additional living space that can be enjoyed throughout the year.

Ascend to the first floor where you will encounter three well-appointed bedrooms that offer ample space for rest and relaxation. Each room is thoughtfully designed to provide comfort and privacy. The bathroom is conveniently located nearby, comprising of a three piece suite that accommodates all residents.