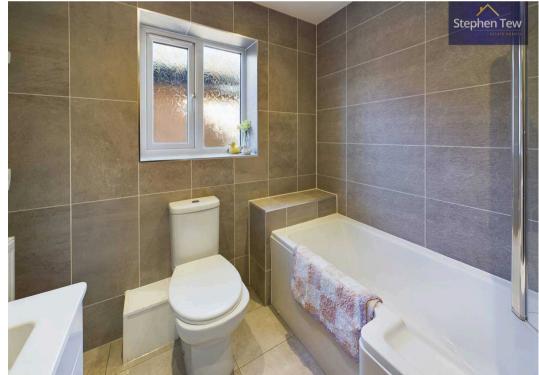

**Bedroom 1** 14' 4" x 12' 10" (4.38m x 3.92m)

**En-suite** 6' 4" x 5' 10" (1.93m x 1.77m)

**Bedroom 2** 8' 8" x 9' 10" (2.65m x 3.00m)

**Bedroom 3** 7' 9" x 9' 2" (2.35m x 2.80m)

**Bathroom** 6' 5" x 6' 9" (1.96m x 2.07m)