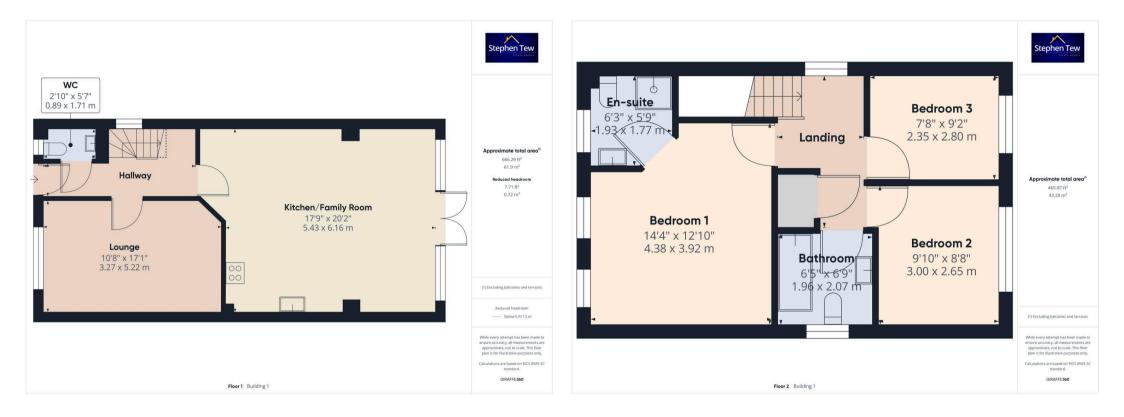

Hallway 14' 8" x 3' 3" (4.46m x 0.99m)

**Lounge** 17' 2" x 10' 9" (5.22m x 3.27m)

**Kitchen / Family Room** 20' 3" x 17' 10" (6.16m x 5.43m)

**Landing** 6' 2" x 11' 0" (1.89m x 3.35m)

**WC** 5' 7" x 2' 11" (1.71m x 0.89m)

**Bedroom 1** 14' 4" x 12' 10" (4.38m x 3.92m)

**En-suite** 6' 4" x 5' 10" (1.93m x 1.77m)

**Bedroom 2** 8' 8" x 9' 10" (2.65m x 3.00m)

**Bedroom 3** 7' 9" x 9' 2" (2.35m x 2.80m)

**Bathroom** 6' 5" x 6' 9" (1.96m x 2.07m)

**Office** 9' 9" x 8' 2" (2.98m x 2.49m)

**Storage Room** 8' 9" x 7' 9" (2.67m x 2.35m)