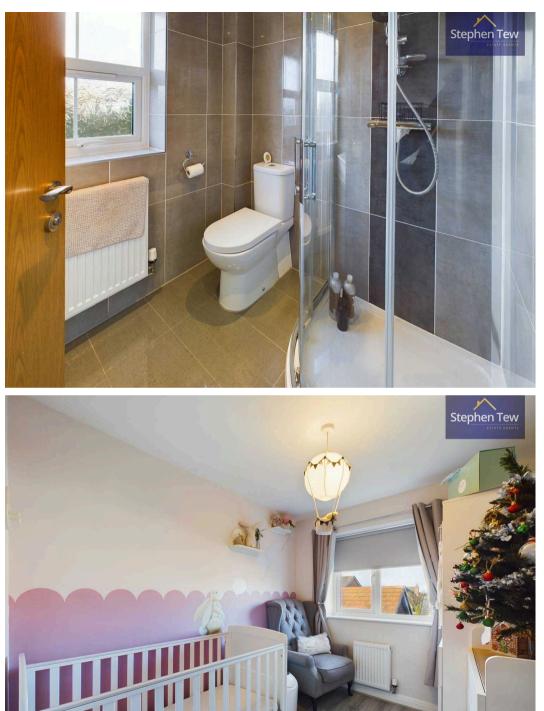

**Bedroom 1** 14' 4" x 12' 10" (4.38m x 3.92m)

**En-suite** 6' 4" x 5' 10" (1.93m x 1.77m)

**Bedroom 2** 8' 8" x 9' 10" (2.65m x 3.00m)

**Bedroom 3** 7' 9" x 9' 2" (2.35m x 2.80m)

**Bathroom** 6' 5" x 6' 9" (1.96m x 2.07m)