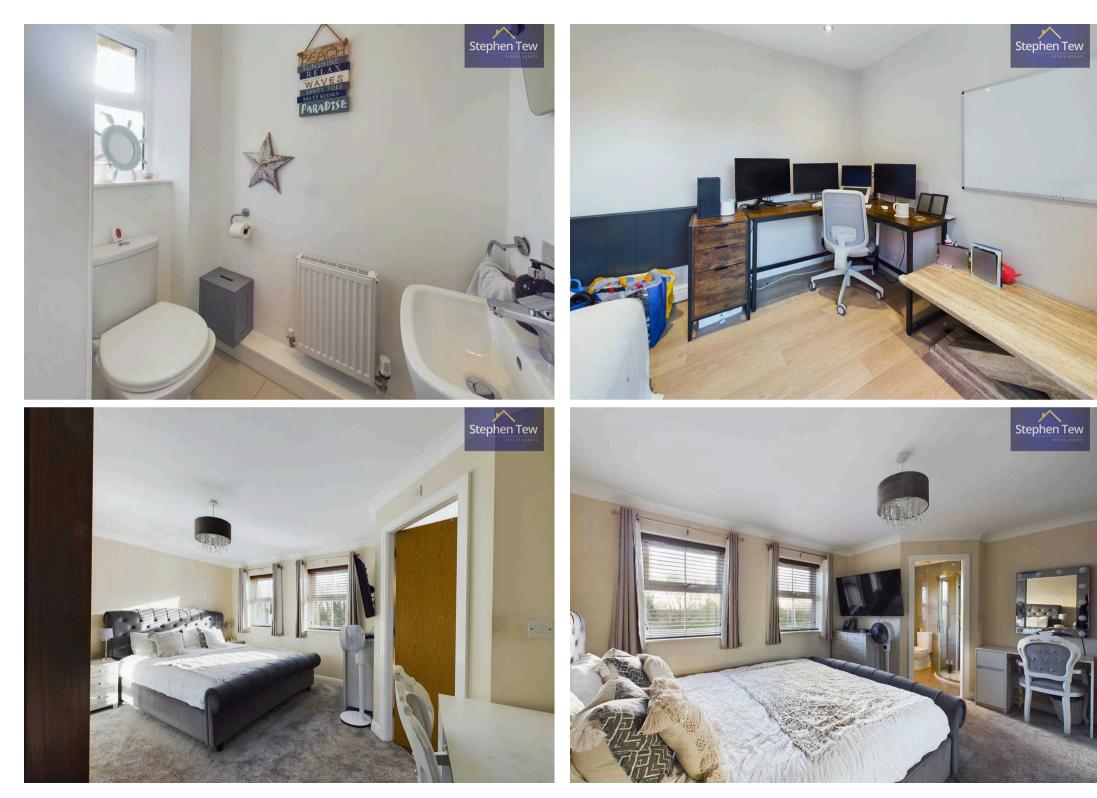

Hallway 14' 8" x 3' 3" (4.46m x 0.99m)

**Lounge** 17' 2" x 10' 9" (5.22m x 3.27m)

**Kitchen / Family Room** 20' 3" x 17' 10" (6.16m x 5.43m)

**Landing** 6' 2" x 11' 0" (1.89m x 3.35m)

**WC** 5' 7" x 2' 11" (1.71m x 0.89m)

**Bedroom 1** 14' 4" x 12' 10" (4.38m x 3.92m)

**En-suite** 6' 4" x 5' 10" (1.93m x 1.77m)

**Bedroom 2** 8' 8" x 9' 10" (2.65m x 3.00m)

**Bedroom 3** 7' 9" x 9' 2" (2.35m x 2.80m)

**Bathroom** 6' 5" x 6' 9" (1.96m x 2.07m)

**Office** 9' 9" x 8' 2" (2.98m x 2.49m)

**Storage Room** 8' 9" x 7' 9" (2.67m x 2.35m)