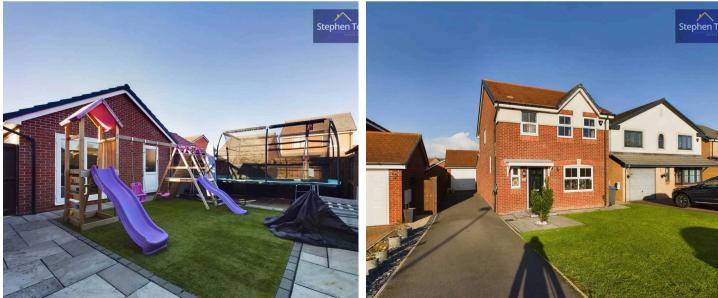

Outside, the property boasts a front garden laid to lawn and a spacious driveway with ample space for multiple cars, ensuring convenience for residents and guests alike. The secluded rear garden, enclosed for privacy, features an artificial lawn and a flagged patio area, perfect for al fresco dining and entertaining. Furthermore, the converted garage offers versatile usage as an office space and a separate storage room, providing endless possibilities for customisation. This property seamlessly combines practicality with style, making it a true haven for those seeking a blend of comfort and elegance.

#### **REAR GARDEN**

Enclosed garden to the rear with artificial lawn and flagged patio area. Access to the converted garage used as an office space and separate storage room.

### Blackpool

Nestled within the sought-after and family-friendly Redwood Gardens, this exquisite 3-bedroom detached house is a testament to luxurious living. Situated in a tranquil cul-de-sac, this property presents a rare opportunity to reside in a prime location with close proximity to local schools, shops, and excellent transport links. The accommodation comprises of a welcoming hallway, a stylish lounge, and a stunning open plan kitchen/diner/family room that is sure to be the heart of this beautiful home. The modern kitchen is a chef's delight, offering integrated appliances, a breakfast bar, and a dining table, with patio doors seamlessly leading to the well-maintained garden. Upstairs, three bedrooms await, including a master bedroom with an en-suite, along with a pristine family bathroom.