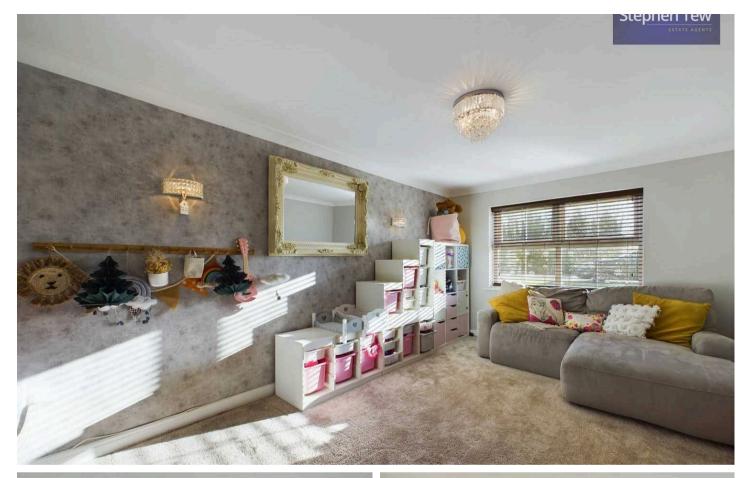

**Bedroom 1** 14' 4" x 12' 10" (4.38m x 3.92m)

**En-suite** 6' 4" x 5' 10" (1.93m x 1.77m)

**Bedroom 2** 8' 8" x 9' 10" (2.65m x 3.00m)

**Bedroom 3** 7' 9" x 9' 2" (2.35m x 2.80m)

**Bathroom** 6' 5" x 6' 9" (1.96m x 2.07m)