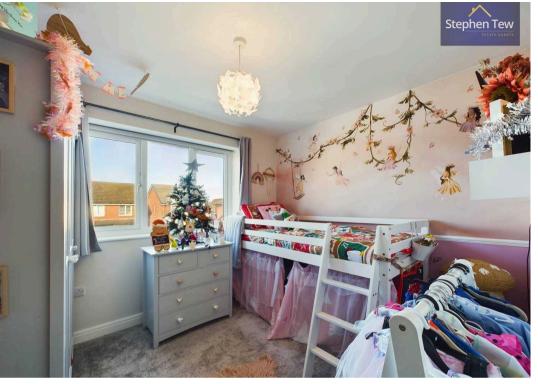

**Bedroom 1** 14' 4" x 12' 10" (4.38m x 3.92m)

**En-suite** 6' 4" x 5' 10" (1.93m x 1.77m)

**Bedroom 2** 8' 8" x 9' 10" (2.65m x 3.00m)

**Bedroom 3** 7' 9" x 9' 2" (2.35m x 2.80m)

**Bathroom** 6' 5" x 6' 9" (1.96m x 2.07m)