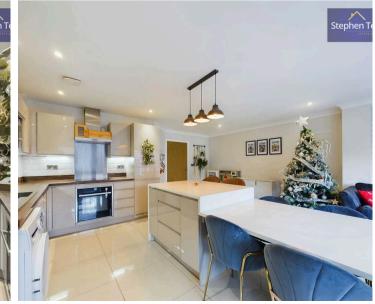

### Blackpool

Nestled within the sought-after and family-friendly Redwood Gardens, this exquisite 3-bedroom detached house is a testament to luxurious living. Situated in a tranquil cul-de-sac, this property presents a rare opportunity to reside in a prime location with close proximity to local schools, shops, and excellent transport links. The accommodation comprises of a welcoming hallway, a stylish lounge, and a stunning open plan kitchen/diner/family room that is sure to be the heart of this beautiful home. The modern kitchen is a chef's delight, offering integrated appliances, a breakfast bar, and a dining table, with patio doors seamlessly leading to the well-maintained garden. Upstairs, three bedrooms await, including a master bedroom with an en-suite, along with a pristine family bathroom.

Hallway 14' 8" x 3' 3" (4.46m x 0.99m)

**Lounge** 17' 2" x 10' 9" (5.22m x 3.27m)

**Kitchen / Family Room** 20' 3" x 17' 10" (6.16m x 5.43m)

**Landing** 6' 2" x 11' 0" (1.89m x 3.35m)

**WC** 5' 7" x 2' 11" (1.71m x 0.89m)