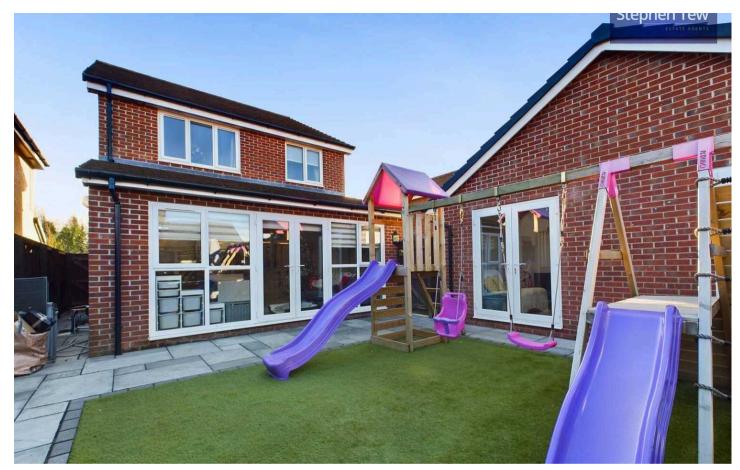

Outside, the property boasts a front garden laid to lawn and a spacious driveway with ample space for multiple cars, ensuring convenience for residents and guests alike. The secluded rear garden, enclosed for privacy, features an artificial lawn and a flagged patio area, perfect for al fresco dining and entertaining. Furthermore, the converted garage offers versatile usage as an office space and a separate storage room, providing endless possibilities for customisation. This property seamlessly combines practicality with style, making it a true haven for those seeking a blend of comfort and elegance.

#### **REAR GARDEN**

Enclosed garden to the rear with artificial lawn and flagged patio area. Access to the converted garage used as an office space and separate storage room.