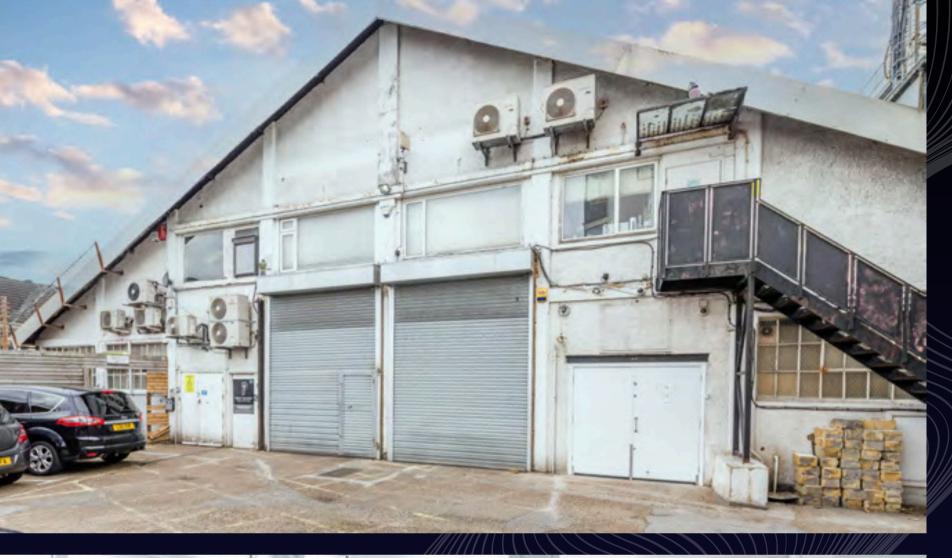

# **DESCRIPTION**

Mixed-use three storey building of brick construction with a pitched-roof warehouse to the rear.

The commercial spaces include light industrial, workshops, and studio accommodations, subdivided into 32 units with the following features:

- 7.92m eaves height in the warehouse
- Secure service yard
- Roller shutter doors
- Male and female WCs

The first and second floors have been converted into 40 studio flats, each let on Assured Shorthold Tenancy Agreements (ASTs). The residential element will be retained by the vendor.