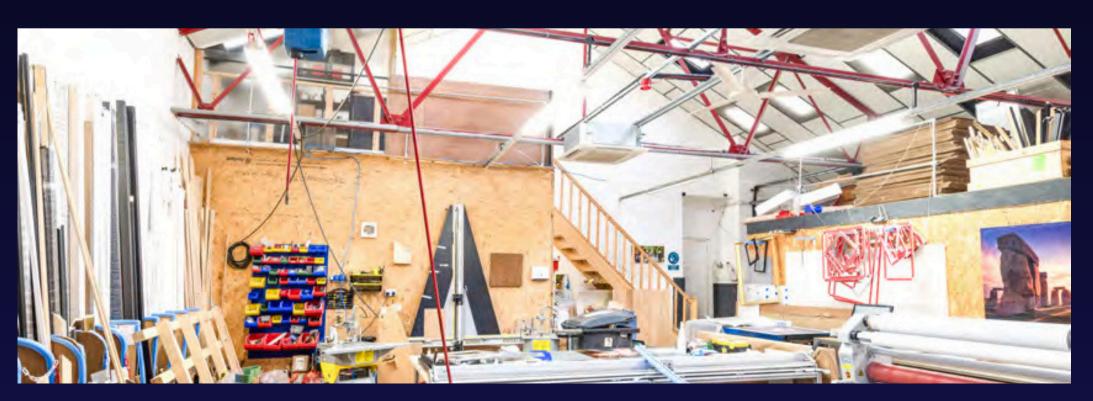

# **DESCRIPTION**

Mixed-use three storey building of brick construction with a pitched-roof warehouse to the rear.

The commercial spaces include light industrial, workshops, and studio accommodations, subdivided into 32 units with the following features:

- 7.92m eaves height in the warehouse
- Secure service yard
- Roller shutter doors
- Male and female WCs

The first and second floors have been converted into 40 studio flats, each let on Assured Shorthold Tenancy Agreements (ASTs). The residential element will be retained by the vendor.