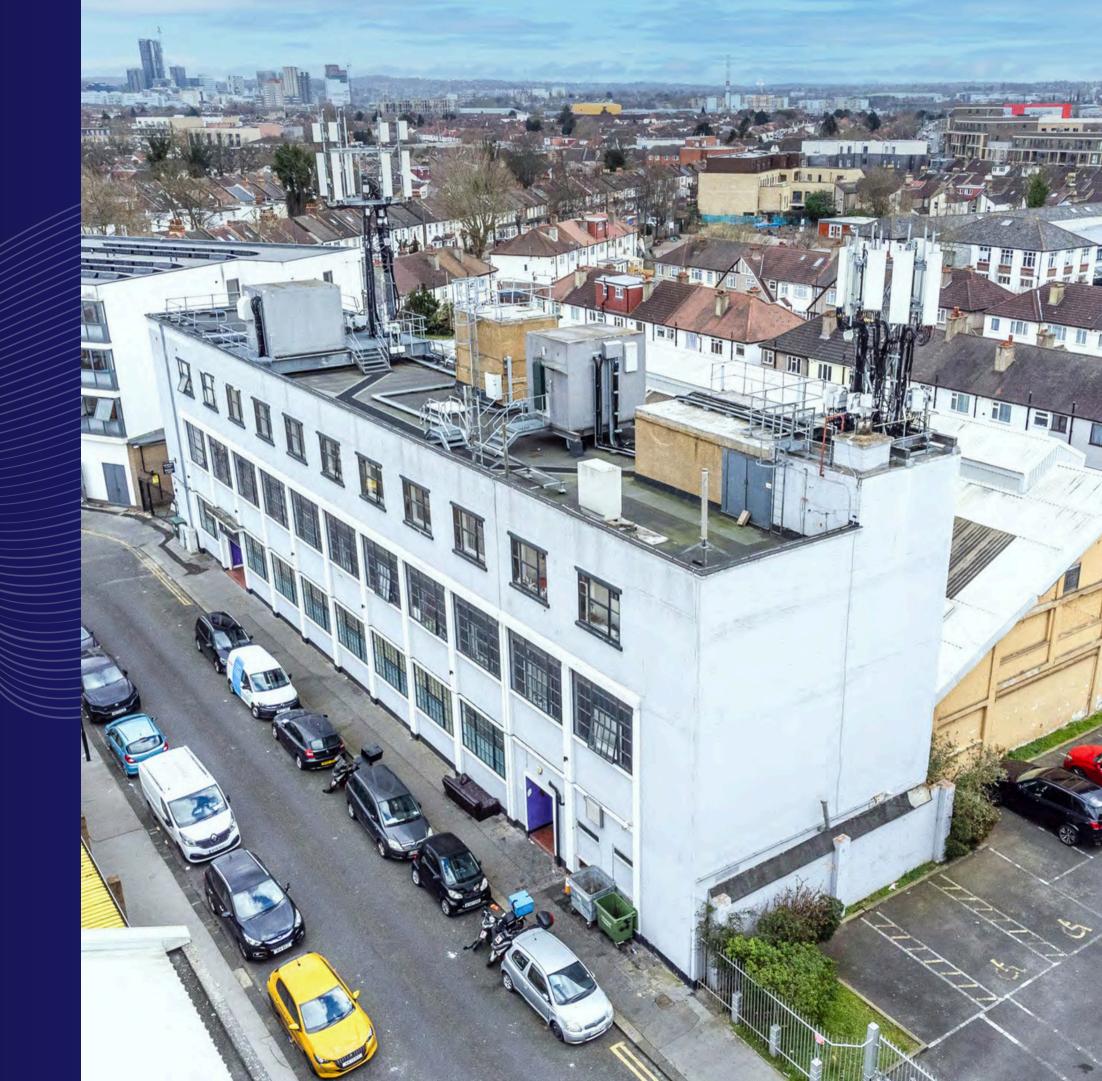

# 

1 PEALL ROAD, CROYDON CRO 3EX

Reversionary multi-let light industrial investment available

Virtual Freehold For Sale

## **EXECUTIVE SUMMARY**

- The property comprises a mix of commercial light industrial and uses, extending 22,277sqft (GIA)
- Total site area of c.0.46 acres.
- Located within an industrial hub adjacent to Big Yellow Self Storage, West Retail Park (Wren Kitchens) and Thornton Road Trading Estate
- Diverse range of income with 32 units let to 12 tenants, with only 2 units vacant
- Total current passing rent of £224,196 per annum
- Offers are invited for a new 999 year Virtual Freehold at a Peppercorn Rent

# **DESCRIPTION**

Mixed-use three storey building of brick construction with a pitched-roof warehouse to the rear.

The commercial spaces include light industrial, workshops, and studio accommodations, subdivided into 32 units with the following features: