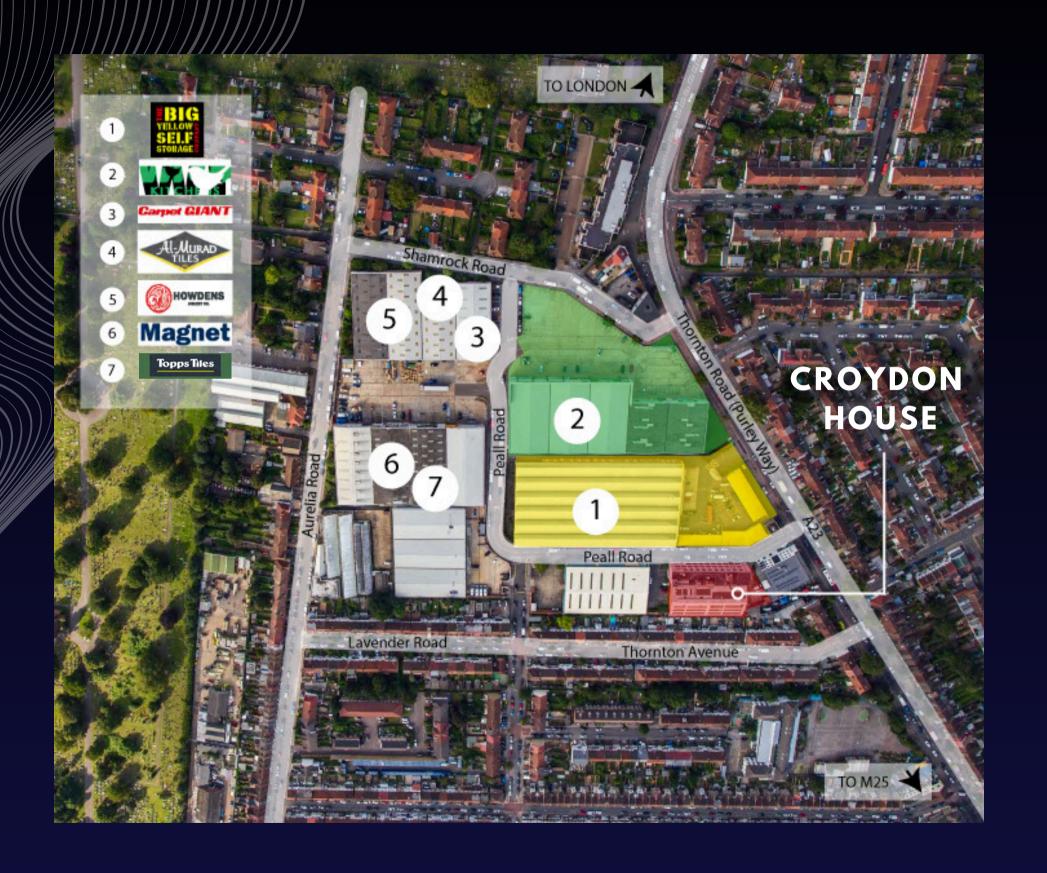

## SITUATION

Strategically located adjacent to the A23 Thornton Road/Purley Way, a major commercial area in South London. The property is surrounded by various uses, including food stores, retail parks, car dealerships and trade counters.

Located opposite Thornton Road Trading Centre and West Retail Park, which feature national occupiers like Topps Tiles, Magnet, Howdens and Big Yellow Storage.