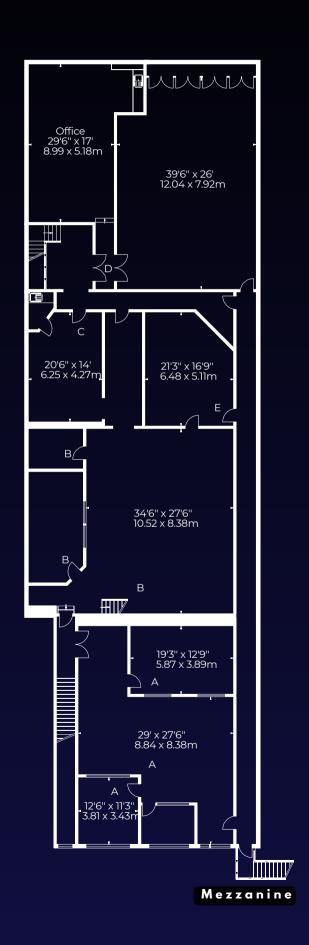

# FLOOR PLANS

# ACCOMODATION

| DESCRIPTION     | SQ FT (GIA) | SQ M (GIA) |  |
|-----------------|-------------|------------|--|
| GROUND FLOOR    | 16,198      | 1,504.79   |  |
| MEZZANINE UPPER | 5,950       | 552.76     |  |
| MEZZANINE       | 129         | 11.98      |  |
| TOTAL           | 22,277      | 2,069.53   |  |