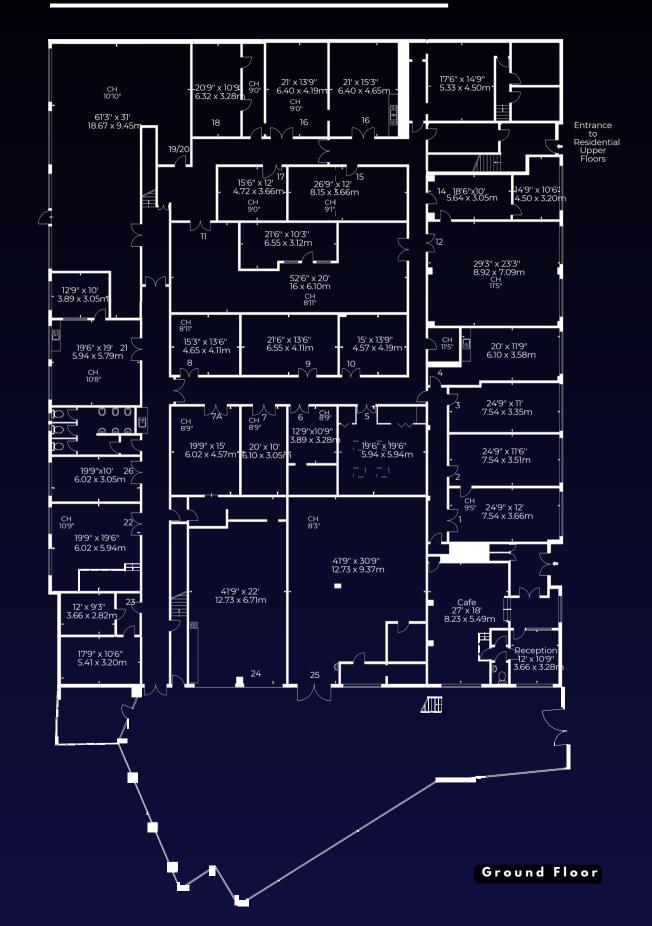

# FLOOR PLANS

# ACCOMODATION

| DESCRIPTION     | SQ FT (GIA) | SQ M (GIA) |  |
|-----------------|-------------|------------|--|
| GROUND FLOOR    | 16,198      | 1,504.79   |  |
| MEZZANINE UPPER | 5,950       | 552.76     |  |
| MEZZANINE       | 129         | 11.98      |  |
| TOTAL           | 22,277      | 2,069.53   |  |

| DESCRIPTION  | SQ FT | SQ M   |
|--------------|-------|--------|
| SERVICE YARD | 3,034 | 281.86 |
| TOTAL        | 3,034 | 281.86 |

| Unit No | Tenant Name                                      | Current Lease<br>Start Date | Current Lease End<br>Date | Annual Rent -<br>Current Year | Price per Sq Ft | Unit Usage           |
|---------|--------------------------------------------------|-----------------------------|---------------------------|-------------------------------|-----------------|----------------------|
| 1       | Croydon House Ground floor storage               |                             |                           | £0.00                         |                 |                      |
| 2       | NSGalore Ltd                                     | 19-Sep-24                   | 18-Sep-25                 | £6,156.00                     | £18.00          | Workshop             |
| 3       | Salesify Ltd                                     | 22-Aug-24                   | 21-Aug-25                 | £5,406.00                     | £17.00          | Storage              |
| 4       | Dairy Den (UK) Ltd                               | 01-Jan-22                   | 31-Dec-22                 | £4,905.60                     | £14.00          | Canteen              |
| 5       | Memory Gate                                      | 01-Jan-22                   | 31-Dec-23                 | £9,936.00                     | £21.85          | Photographers        |
| 6       | Altaclass Group Ltd                              | 01-Nov-23                   | 31-Oct-23                 | £6,004.80                     | £15.50          | Storage              |
| 7a      | Messrs Santosh                                   | 01-Jan-22                   | 31-Dec-22                 | £4,363.20                     | £18.36          | Food Production      |
| 7       | Bread Tree Ltd                                   | 01-Aug-21                   | 31-Jul-22                 | £4,392.00                     | £12.16          | Storage              |
| 8       | Dairy Den (UK) Ltd                               | 01-Jan-24                   | 31-Dec-25                 | £3,494.40                     | £14.00          | Storage              |
| 9       | Dairy Den (UK) Ltd                               | 01-Jan-24                   | 31-Dec-25                 | £4,384.80                     | £14.00          | Storage              |
| 10      | Dairy Den (UK) Ltd                               | 01-Sep-22                   | 31-Dec-23                 | £4,605.60                     | £19.00          | Storage              |
| 11      | Dairy Den (UK) Ltd                               | 01-Jan-22                   | 31-Dec-22                 | £15,048.00                    | £12.14          | Storage              |
| 12      | Dairy Den (UK) Ltd                               | 01-Jan-22                   | 31-Dec-22                 | £10,080.00                    | £12.32          | Storage              |
| 14      | Dairy Den (UK) Ltd                               | 01-Sep-22                   | 31-Dec-23                 | £5,789.95                     | £12.50          | Storage              |
| 15      | Dairy Den (UK) Ltd                               | 01-Jan-22                   | 31-Dec-22                 | £6,696.00                     | £17.55          | Storage              |
| 16      | Dairy Den (UK) Ltd                               | 01-Jan-22                   | 31-Dec-22                 | £12,600.00                    | £17.24          | storage              |
| 17      | Dairy Den (UK) Ltd                               | 01-Jan-22                   | 31-Dec-22                 | £3,600.00                     | £16.39          | Storage              |
| 18      | Dairy Den (UK) Ltd                               | 01-Jan-22                   | 31-Dec-22                 | £6,048.00                     | £15.18          | Storage              |
| 19      | Dairy Den (UK) Ltd                               | 01-Jan-22                   | 31-Dec-22                 | £4,704.00                     | £20.00          | Ice cream production |
| 20      | Dairy Den (UK) Ltd                               | 01-Sep-22                   | 31-Dec-23                 | £14,086.33                    | £10.27          | Ice cream production |
| 21      | Dairy Den (UK) Ltd                               | 01-Sep-22                   | 31-Dec-23                 | £12,072.00                    | £20.00          | Ice cream production |
| 22      | Bread Tree Ltd                                   | 01-Jan-22                   | 31-Dec-22                 | £7,416.00                     | £16.44          | Food Storage         |
| 23      | Dairy Den (UK) Ltd                               | 01-Sep-22                   | 31-Dec-23                 | £5,970.00                     | £12.50          | Storage              |
| 24      | Messrs Santosh                                   | 01-Jan-22                   | 31-Dec-22                 | £16,430.40                    | £17.71          | Food Production      |
| 25      | Dairy Den (UK) Ltd                               | 01-Jan-22                   | 31-Dec-22                 | £20,419.20                    | £13.50          | Cold Storage         |
| 26      | BKFS                                             | 01-Jan-22                   | 31-Dec-22                 | £4,132.80                     | £17.39          | Storage              |
| A       | INTERNATIONAL<br>EVANGELICAL CHURCH<br>THE GLORY | 01-Jan-23                   | 31-Dec-24                 | £17,284.92                    | £12.58          | Church               |
| В       | Invictus Martial Arts<br>Academy Ltd             | 01-Jan-23                   | 31-Dec-25                 | £21,684.00                    | £13.00          | Gym                  |
| С       | Invictus Martial Arts<br>Academy Ltd             | 01-Jan-23                   | 31-Dec-25                 | £4,617.60                     | £13.00          | Changing Area        |
| D       | AAB UK Ltd                                       | 01-Aug-18                   | 31-Jul-22                 | £21,638.40                    | £11.27          | ClothingStorage      |
| Е       | Kreeder Ltd                                      | 01-Sep-24                   | 31-Aug-25                 | £0.00                         |                 | Storage              |
| Café    | The Photo Café Ltd                               | 01-Jan-22                   | 31-Dec-23                 | £5,068.80                     | £8.69           | Café                 |