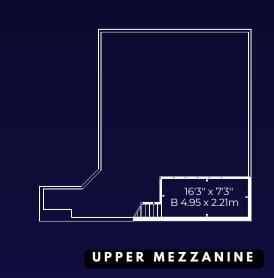

# FLOOR PLANS

# ACCOMODATION

| DESCRIPTION     | SQ FT (GIA) | SQ M (GIA) |  |
|-----------------|-------------|------------|--|
| GROUND FLOOR    | 16,198      | 1,504.79   |  |
| MEZZANINE UPPER | 5,950       | 552.76     |  |
| MEZZANINE       | 129         | 11.98      |  |
| TOTAL           | 22,277      | 2,069.53   |  |