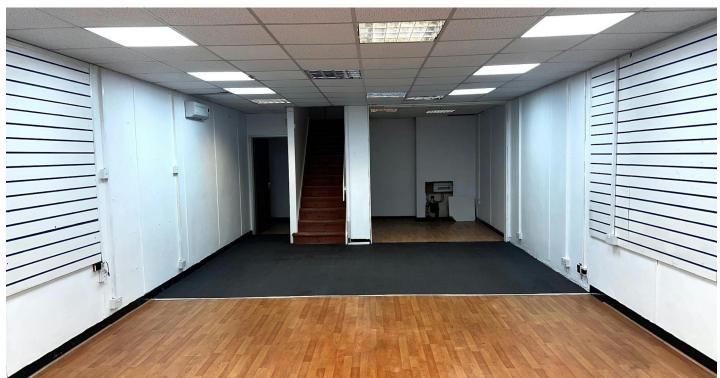

To the rear of the property is a partitioned area comprising stores, WC facilities and kitchenette. First Floor provides office, storage and welfare facilities.