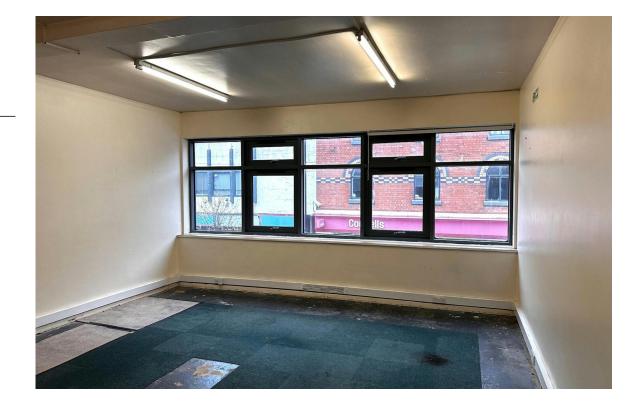

To the rear of the property is a partitioned area comprising stores, WC facilities and kitchenette. First Floor provides office, storage and welfare facilities.