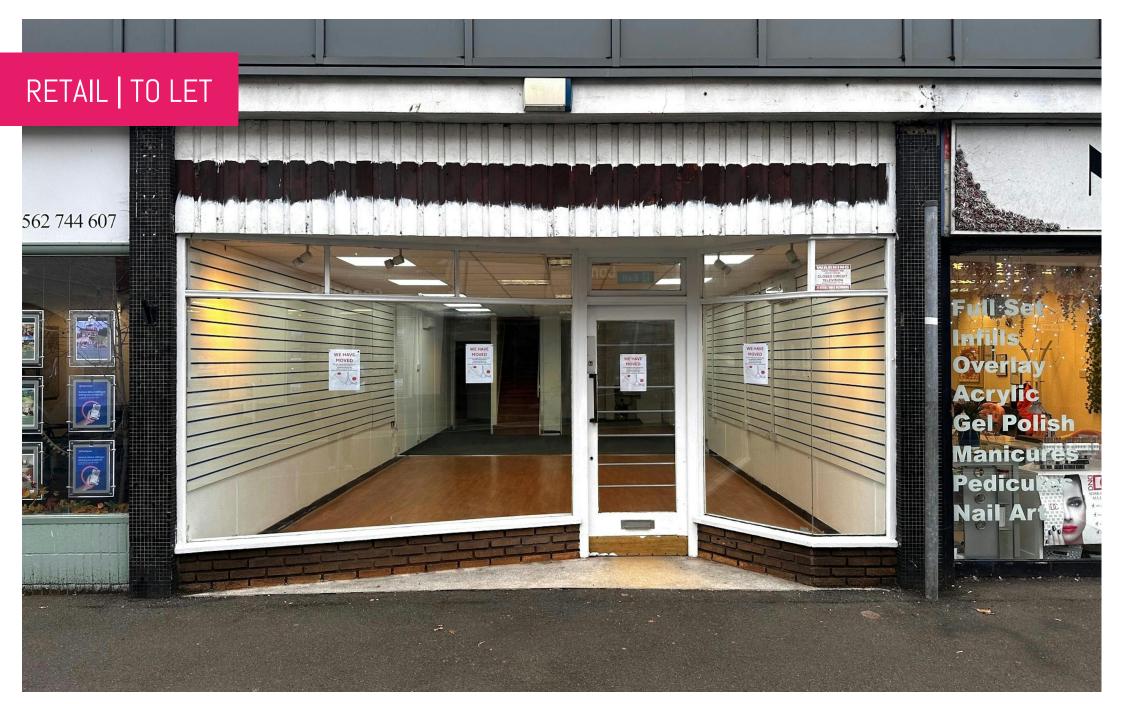

## **DESCRIPTION**

The property comprises of a ground floor retail premises located within Carlton House, a mixed-use building in the heart of Kidderminster Town Centre.

The premise benefits from an open plan layout with large retail glazed frontage with laminate flooring, suspended ceilings and inset lighting.

### **LOCATION**

The property is situated within the Carlton House development, occupying a prominent position within the heart of Kidderminster Town Centre fronting Oxford Street at its junction with Marlborough Street and Worcester Street.