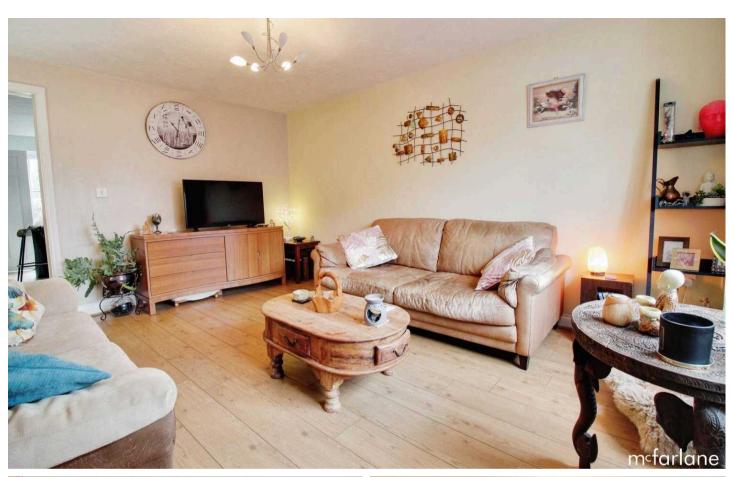

## 3 Falklands Road

Wroughton, Swindon

- GENEROUS SITTING ROOM
- KITCHEN/ DINING ROOM
- THREE DOUBLE BEDROOMS
- SEPARATE UTILITY ROOM
- TWO PARKING SPACES
- FULLY ENCLOSED REAR GARDEN

A well presented mid-terrace property in the ever popular area of Alexandra Park. To the ground floor there is a useful entrance hall, a spacious sitting room, generous kitchen/dining room with separate utility area and cloak room. Attractive French doors lead from the kitchen to the rear garden.