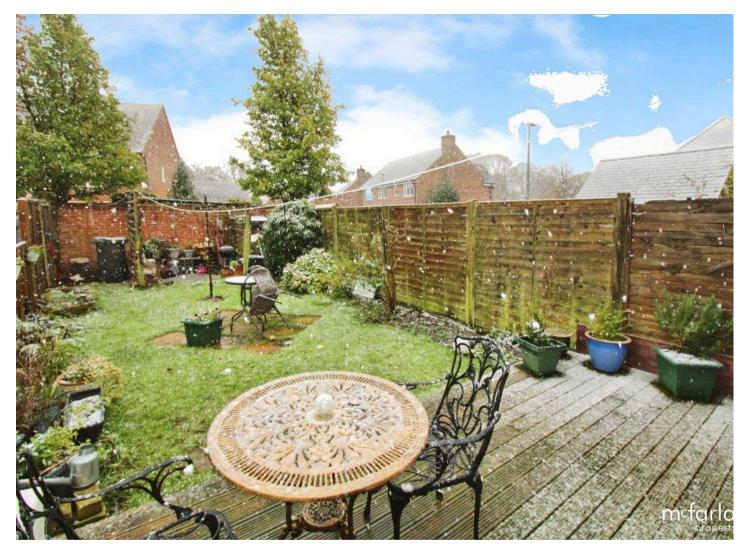

To the first floor there are three double bedrooms and a recently fitted modern bathroom with three-piece suite comprising bath with shower over, basin and WC.

Externally the property benefits from driveway parking for two vehicles and a fully enclosed rear garden which is mainly laid to lawn with a patio area and dining area to the rear.