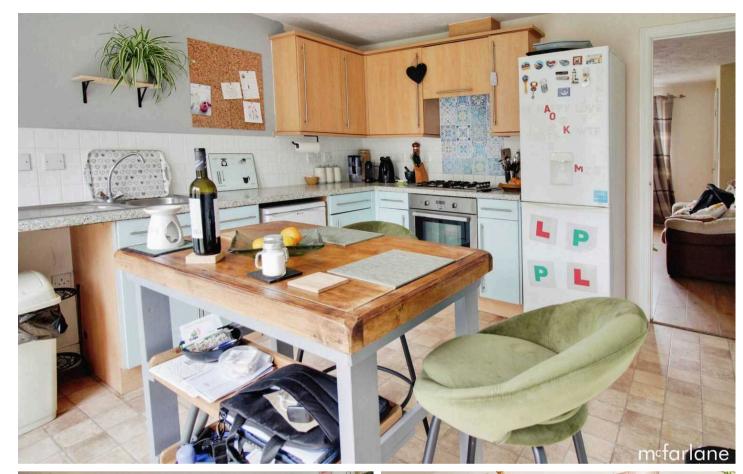

## 3 Falklands Road

Wroughton, Swindon

- GENEROUS SITTING ROOM
- KITCHEN/ DINING ROOM
- THREE DOUBLE BEDROOMS
- SEPARATE UTILITY ROOM
- TWO PARKING SPACES
- FULLY ENCLOSED REAR GARDEN

A well presented mid-terrace property in the ever popular area of Alexandra Park. To the ground floor there is a useful entrance hall, a spacious sitting room, generous kitchen/dining room with separate utility area and cloak room. Attractive French doors lead from the kitchen to the rear garden.

To the first floor there are three double bedrooms and a recently fitted modern bathroom with three-piece suite comprising bath with shower over, basin and WC.

Externally the property benefits from driveway parking for two vehicles and a fully enclosed rear garden which is mainly laid to lawn with a patio area and dining area to the rear.