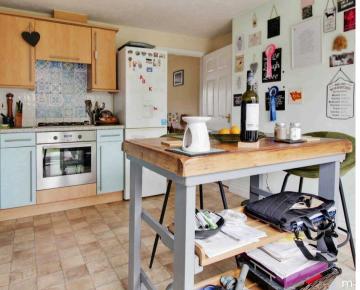

## 3 Falklands Road

Wroughton, Swindon

- GENEROUS SITTING ROOM
- KITCHEN/ DINING ROOM
- THREE DOUBLE BEDROOMS
- SEPARATE UTILITY ROOM
- TWO PARKING SPACES
- FULLY ENCLOSED REAR GARDEN

A well presented mid-terrace property in the ever popular area of Alexandra Park. To the ground floor there is a useful entrance hall, a spacious sitting room, generous kitchen/dining room with separate utility area and cloak room. Attractive French doors lead from the kitchen to the rear garden.

To the first floor there are three double bedrooms and a recently fitted modern bathroom with three-piece suite comprising bath with shower over, basin and WC.

Externally the property benefits from driveway parking for two vehicles and a fully enclosed rear garden which is mainly laid to lawn with a patio area and dining area to the rear.