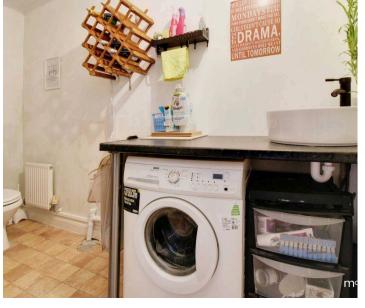

## 3 Falklands Road

Wroughton, Swindon

- GENEROUS SITTING ROOM
- KITCHEN/ DINING ROOM
- THREE DOUBLE BEDROOMS
- SEPARATE UTILITY ROOM
- TWO PARKING SPACES
- FULLY ENCLOSED REAR GARDEN

A well presented mid-terrace property in the ever popular area of Alexandra Park. To the ground floor there is a useful entrance hall, a spacious sitting room, generous kitchen/dining room with separate utility area and cloak room. Attractive French doors lead from the kitchen to the rear garden.

To the first floor there are three double bedrooms and a recently fitted modern bathroom with three-piece suite comprising bath with shower over, basin and WC.

Externally the property benefits from driveway parking for two vehicles and a fully enclosed rear garden which is mainly laid to lawn with a patio area and dining area to the rear.