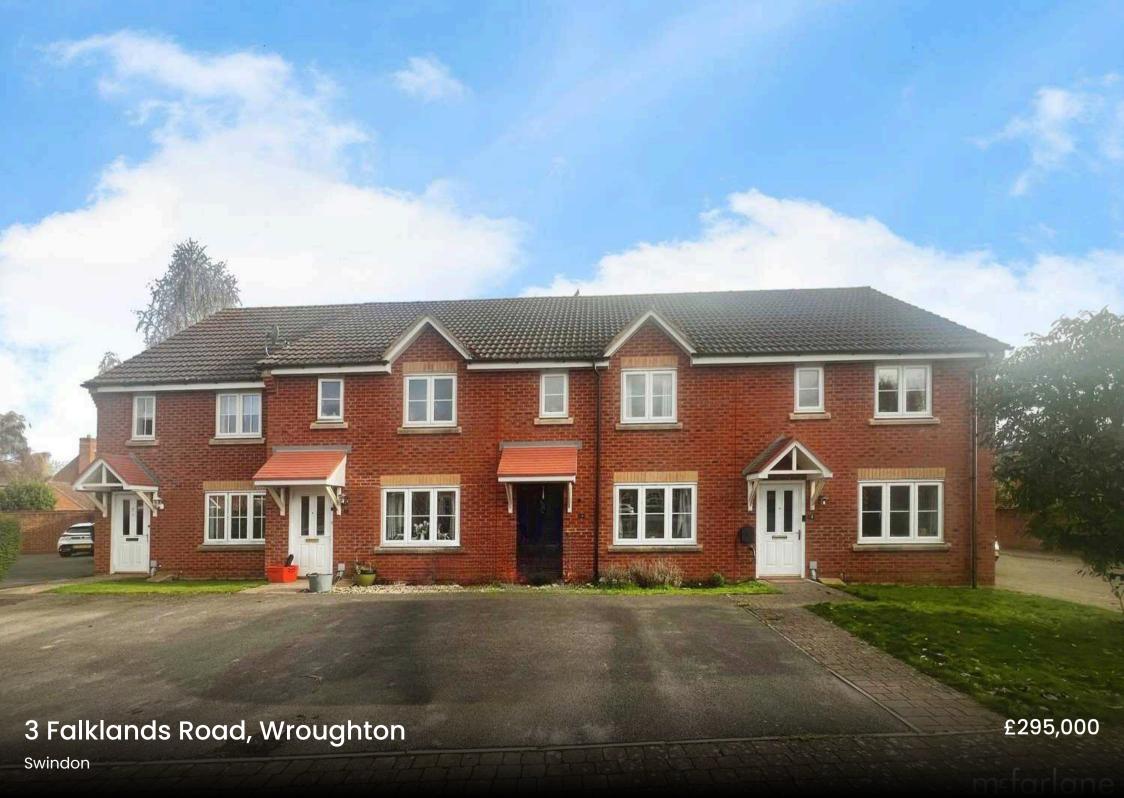

## 3 Falklands Road

Wroughton, Swindon

A well presented home ideal for first time buyers and families with accommodation comprising three double bedrooms, sitting room, kitchen/dining room, utility room, and family bathroom together with parking and generous garden.

## 3 Falklands Road

Wroughton, Swindon

- GENEROUS SITTING ROOM
- KITCHEN/ DINING ROOM
- THREE DOUBLE BEDROOMS
- SEPARATE UTILITY ROOM
- TWO PARKING SPACES
- FULLY ENCLOSED REAR GARDEN

A well presented mid-terrace property in the ever popular area of Alexandra Park. To the ground floor there is a useful entrance hall, a spacious sitting room, generous kitchen/dining room with separate utility area and cloak room. Attractive French doors lead from the kitchen to the rear garden.