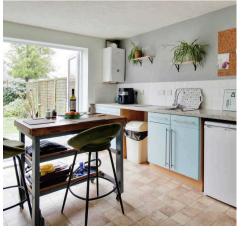

## 3 Falklands Road

Wroughton, Swindon

- GENEROUS SITTING ROOM
- KITCHEN/ DINING ROOM
- THREE DOUBLE BEDROOMS
- SEPARATE UTILITY ROOM
- TWO PARKING SPACES
- FULLY ENCLOSED REAR GARDEN

A well presented mid-terrace property in the ever popular area of Alexandra Park. To the ground floor there is a useful entrance hall, a spacious sitting room, generous kitchen/dining room with separate utility area and cloak room. Attractive French doors lead from the kitchen to the rear garden.