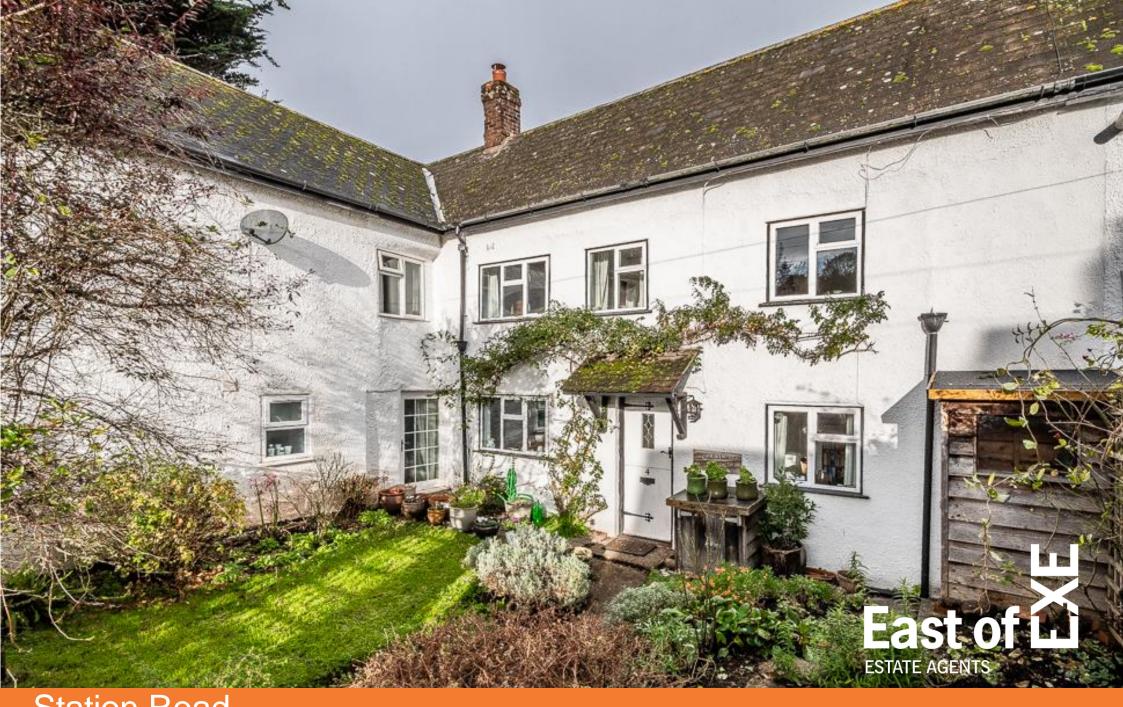

Station Road Exeter £450,000

# Station Road

## Exeter £450,000

This charming period property exudes character and timeless appeal. This property is an amalgamation of two cottages - boasting a wealth of original features, including exposed beams, winding staircases, and inviting fireplaces. With four bedrooms, two staircases, and multiple reception rooms, it offers an intriguing layout full of potential as well as a single garage. Nestled in a desirable village setting, it enjoys a peaceful yet accessible location near Exeter, blending rural tranquillity with urban convenience.

#### **GARDEN AND GROUNDS**

Set back from the road, the front garden offers a delightful retreat, enclosed by a wooden fence. A central pathway leads through colourful flower beds and a well-kept lawn, creating a serene and picturesque approach. Mature planting provides privacy, while the sheltered position ensures a tranquil outdoor space to enjoy. The property benefits from a single garage, which is situated at the start of Station Road – 2-minute walk away from the home.