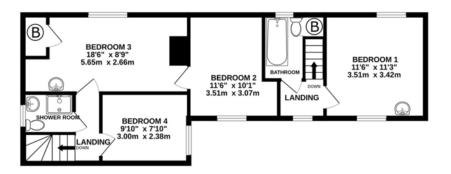

#### 1ST FLOOR 605 sq.ft. (56.2 sq.m.) approx.

**GROUND FLOOR** 531 sq.ft. (49.3 sq.m.) approx.

TOTAL FLOOR AREA: 1135 sq.ft. (105.5 sq.m.) approx. Measurements are approximate. Not to scale. Illustrative purposes only Made with Metropix ©2024