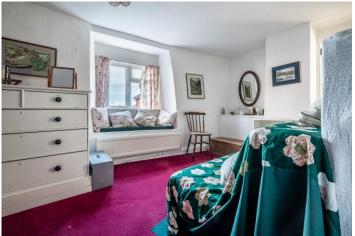

### **DESCRIPTION**

This captivating period property invites you to step back in time while offering the practicality of modern living. Entering through a small internal porch, you're greeted by the dining room, where a striking inglenook fireplace commands attention. Exposed beams and low ceilings lend a cosy ambiance, while a discreetly tucked-away W.C. adds convenience. From here, the first staircase ascends to the upper floor. Adjacent to the dining room is the kitchen, a space brimming with rustic charm. The simple design includes a sink perfectly positioned to enjoy views of the front garden. Beyond lies the sitting room, a generously proportioned area filled with character, complete with a fireplace, low beams, and two external doors leading to the garden and street. A second winding staircase from this room provides further access to the first floor. Upstairs, the layout reflects the property's rich history, with four bedrooms arranged across two landings. The largest bedroom features a built-in wardrobe and basin, connecting to an additional bedroom, while the other two bedrooms are serviced by separate landings. A shower room and family bathroom complete the first floor, providing flexibility for family living.