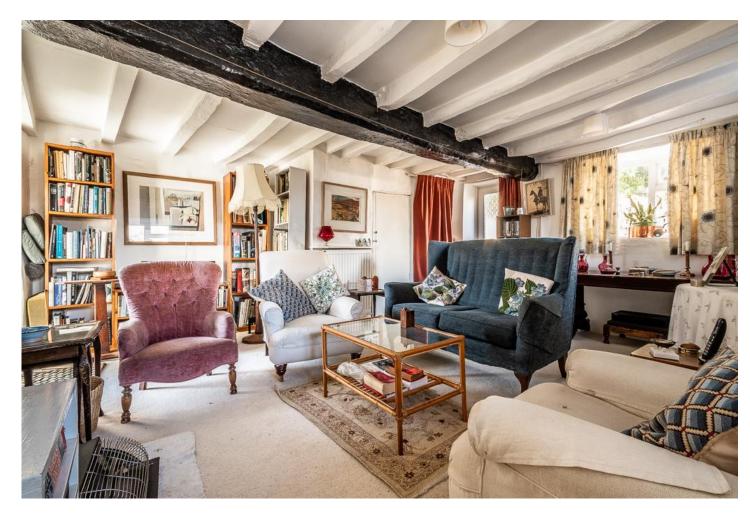

### **DESCRIPTION**

This captivating period property invites you to step back in time while offering the practicality of modern living. Entering through a small internal porch, you're greeted by the dining room, where a striking inglenook fireplace commands attention. Exposed beams and low ceilings lend a cosy ambiance, while a discreetly tucked-away W.C. adds convenience. From here, the first staircase ascends to the upper floor. Adjacent to the dining room is the kitchen, a space brimming with rustic charm. The simple design includes a sink perfectly positioned to enjoy views of the front garden. Beyond lies the sitting room, a generously proportioned area filled with character, complete with a fireplace, low beams, and two external doors leading to the garden and street. A second winding staircase from this room provides further access to the first floor. Upstairs, the layout reflects the property's rich history, with four bedrooms arranged across two landings. The largest bedroom features a built-in wardrobe and basin, connecting to an additional bedroom, while the other two bedrooms are serviced by separate landings. A shower room and family bathroom complete the first floor, providing flexibility for family living.