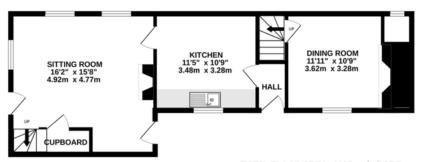

### **DESCRIPTION**

This captivating period property invites you to step back in time while offering the practicality of modern living. Entering through a small internal porch, you're greeted by the dining room, where a striking inglenook fireplace commands attention. Exposed beams and low ceilings lend a cosy ambiance, while a discreetly tucked-away W.C. adds convenience. From here, the first staircase ascends to the upper floor. Adjacent to the dining room is the kitchen, a space brimming with rustic charm. The simple design includes a sink perfectly positioned to enjoy views of the front garden. Beyond lies the sitting room, a generously proportioned area filled with character, complete with a fireplace, low beams, and two external doors leading to the garden and street. A second winding staircase from this room provides further access to the first floor. Upstairs, the layout reflects the property's rich history, with four bedrooms arranged across two landings. The largest bedroom features a built-in wardrobe and basin, connecting to an additional bedroom, while the other two bedrooms are serviced by separate landings. A shower room and family bathroom complete the first floor, providing flexibility for family living.

#### 1ST FLOOR 605 sq.ft. (56.2 sq.m.) approx.

**GROUND FLOOR** 531 sq.ft. (49.3 sq.m.) approx.

TOTAL FLOOR AREA: 1135 sq.ft. (105.5 sq.m.) approx. Measurements are approximate. Not to scale. Illustrative purposes only Made with Metropix ©2024