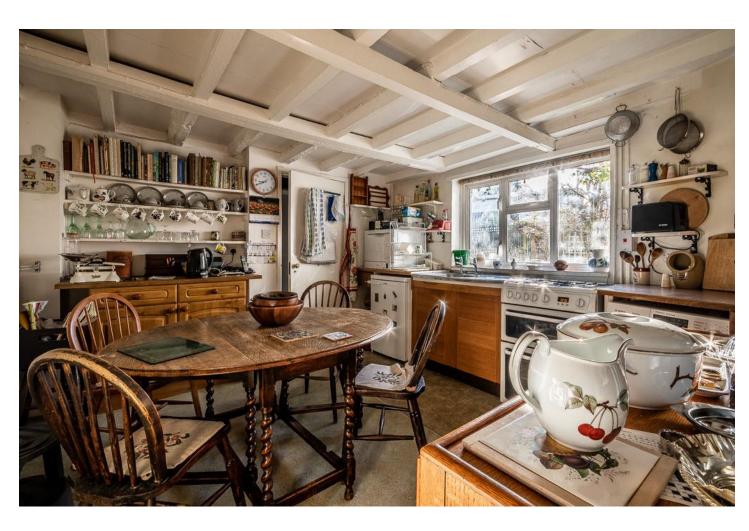

### **DESCRIPTION**

This captivating period property invites you to step back in time while offering the practicality of modern living. Entering through a small internal porch, you're greeted by the dining room, where a striking inglenook fireplace commands attention. Exposed beams and low ceilings lend a cosy ambiance, while a discreetly tucked-away W.C. adds convenience. From here, the first staircase ascends to the upper floor. Adjacent to the dining room is the kitchen, a space brimming with rustic charm. The simple design includes a sink perfectly positioned to enjoy views of the front garden. Beyond lies the sitting room, a generously proportioned area filled with character, complete with a fireplace, low beams, and two external doors leading to the garden and street. A second winding staircase from this room provides further access to the first floor. Upstairs, the layout reflects the property's rich history, with four bedrooms arranged across two landings. The largest bedroom features a built-in wardrobe and basin, connecting to an additional bedroom, while the other two bedrooms are serviced by separate landings. A shower room and family bathroom complete the first floor, providing flexibility for family living.