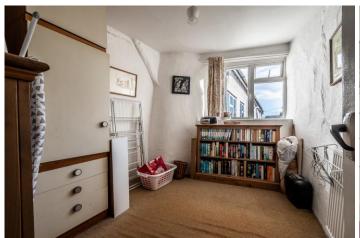

### **DESCRIPTION**

This captivating period property invites you to step back in time while offering the practicality of modern living. Entering through a small internal porch, you're greeted by the dining room, where a striking inglenook fireplace commands attention. Exposed beams and low ceilings lend a cosy ambiance, while a discreetly tucked-away W.C. adds convenience. From here, the first staircase ascends to the upper floor. Adjacent to the dining room is the kitchen, a space brimming with rustic charm. The simple design includes a sink perfectly positioned to enjoy views of the front garden. Beyond lies the sitting room, a generously proportioned area filled with character, complete with a fireplace, low beams, and two external doors leading to the garden and street. A second winding staircase from this room provides further access to the first floor. Upstairs, the layout reflects the property's rich history, with four bedrooms arranged across two landings. The largest bedroom features a built-in wardrobe and basin, connecting to an additional bedroom, while the other two bedrooms are serviced by separate landings. A shower room and family bathroom complete the first floor, providing flexibility for family living.