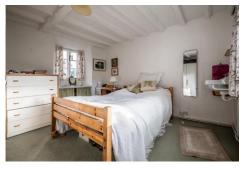

### **DESCRIPTION**

This captivating period property invites you to step back in time while offering the practicality of modern living. Entering through a small internal porch, you're greeted by the dining room, where a striking inglenook fireplace commands attention. Exposed beams and low ceilings lend a cosy ambiance, while a discreetly tucked-away W.C. adds convenience. From here, the first staircase ascends to the upper floor. Adjacent to the dining room is the kitchen, a space brimming with rustic charm. The simple design includes a sink perfectly positioned to enjoy views of the front garden. Beyond lies the sitting room, a generously proportioned area filled with character, complete with a fireplace, low beams, and two external doors leading to the garden and street. A second winding staircase from this room provides further access to the first floor. Upstairs, the layout reflects the property's rich history, with four bedrooms arranged across two landings. The largest bedroom features a built-in wardrobe and basin, connecting to an additional bedroom, while the other two bedrooms are serviced by separate landings. A shower room and family bathroom complete the first floor, providing flexibility for family living.