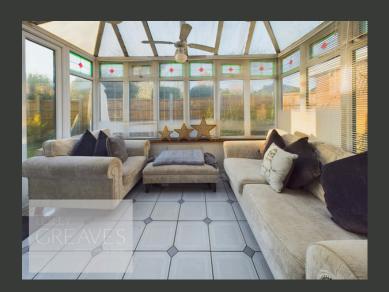

UPON ENTERING, A WELCOMING ENTRANCE HALL LEADS TO A SPACIOUS LOUNGE, HIGHLIGHTED BY A STONE-SURROUND FIREPLACE THAT SERVES AS A FOCAL POINT. A SLIDING DOOR PROVIDES SEAMLESS ACCESS TO THE CONSERVATORY, ENHANCING THE SENSE OF SPACE AND FLOODING THE ROOM WITH NATURAL LIGHT. THE PROPERTY ALSO FEATURES A GENEROUSLY SIZED DINING KITCHEN WITH AMPLE STORAGE, COMPLEMENTED BY A SEPARATE UTILITY ROOM WITH SPACE FOR APPLIANCES.