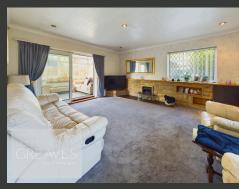

UPON ENTERING, A WELCOMING ENTRANCE HALL LEADS TO A SPACIOUS LOUNGE, HIGHLIGHTED BY A STONE-SURROUND FIREPLACE THAT SERVES AS A FOCAL POINT. A SLIDING DOOR PROVIDES SEAMLESS ACCESS TO THE CONSERVATORY, ENHANCING THE SENSE OF SPACE AND FLOODING THE ROOM WITH NATURAL LIGHT. THE PROPERTY ALSO FEATURES A GENEROUSLY SIZED DINING KITCHEN WITH AMPLE STORAGE, COMPLEMENTED BY A SEPARATE UTILITY ROOM WITH SPACE FOR APPLIANCES.