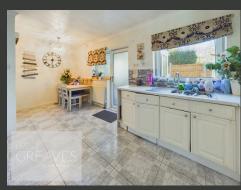

UPON ENTERING, A WELCOMING ENTRANCE HALL LEADS TO A SPACIOUS LOUNGE, HIGHLIGHTED BY A STONE-SURROUND FIREPLACE THAT SERVES AS A FOCAL POINT. A SLIDING DOOR PROVIDES SEAMLESS ACCESS TO THE CONSERVATORY, ENHANCING THE SENSE OF SPACE AND FLOODING THE ROOM WITH NATURAL LIGHT. THE PROPERTY ALSO FEATURES A GENEROUSLY SIZED DINING KITCHEN WITH AMPLE STORAGE, COMPLEMENTED BY A SEPARATE UTILITY ROOM WITH SPACE FOR APPLIANCES.