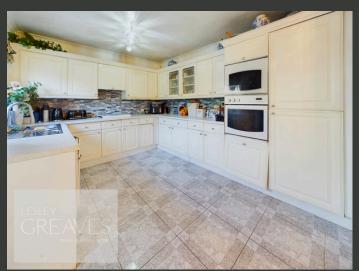

UPON ENTERING, A WELCOMING ENTRANCE HALL LEADS TO A SPACIOUS LOUNGE, HIGHLIGHTED BY A STONE-SURROUND FIREPLACE THAT SERVES AS A FOCAL POINT. A SLIDING DOOR PROVIDES SEAMLESS ACCESS TO THE CONSERVATORY, ENHANCING THE SENSE OF SPACE AND FLOODING THE ROOM WITH NATURAL LIGHT. THE PROPERTY ALSO FEATURES A GENEROUSLY SIZED DINING KITCHEN WITH AMPLE STORAGE, COMPLEMENTED BY A SEPARATE UTILITY ROOM WITH SPACE FOR APPLIANCES.