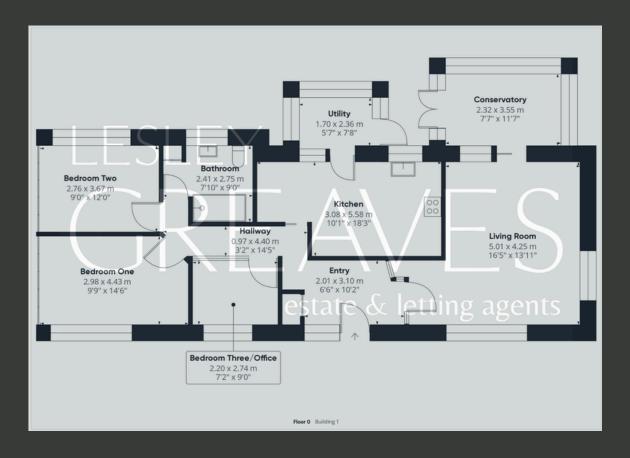

UPON ENTERING, A WELCOMING ENTRANCE HALL LEADS TO A SPACIOUS LOUNGE, HIGHLIGHTED BY A STONE-SURROUND FIREPLACE THAT SERVES AS A FOCAL POINT. A SLIDING DOOR PROVIDES SEAMLESS ACCESS TO THE CONSERVATORY, ENHANCING THE SENSE OF SPACE AND FLOODING THE ROOM WITH NATURAL LIGHT. THE PROPERTY ALSO FEATURES A GENEROUSLY SIZED DINING KITCHEN WITH AMPLE STORAGE, COMPLEMENTED BY A SEPARATE UTILITY ROOM WITH SPACE FOR APPLIANCES.

THE THREE BEDROOMS INCLUDE A MASTER WITH FITTED WARDROBES, WHILE THE VERSATILE THIRD BEDROOM CAN DOUBLE AS A HOME OFFICE. A SPACIOUS SHOWER ROOM COMPLETES THE INTERIOR.

THE ENCLOSED REAR GARDEN OFFERS A PRIVATE AND SECURE OUTDOOR SPACE, IDEAL FOR RELAXATION OR ENTERTAINING, WITH THE ADDED BENEFIT OF DIRECT ACCESS TO THE DOUBLE GARAGE. THE PROPERTY ALSO PROVIDES CONVENIENT ACCESS TO THE GARDEN AND GARAGE THROUGH A SIDE GATE.