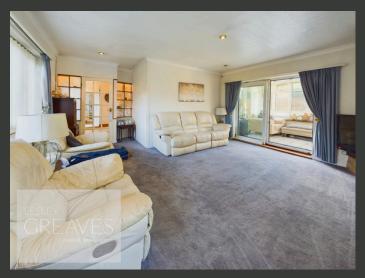

UPON ENTERING, A WELCOMING ENTRANCE HALL LEADS TO A SPACIOUS LOUNGE, HIGHLIGHTED BY A STONE-SURROUND FIREPLACE THAT SERVES AS A FOCAL POINT. A SLIDING DOOR PROVIDES SEAMLESS ACCESS TO THE CONSERVATORY, ENHANCING THE SENSE OF SPACE AND FLOODING THE ROOM WITH NATURAL LIGHT. THE PROPERTY ALSO FEATURES A GENEROUSLY SIZED DINING KITCHEN WITH AMPLE STORAGE, COMPLEMENTED BY A SEPARATE UTILITY ROOM WITH SPACE FOR APPLIANCES.