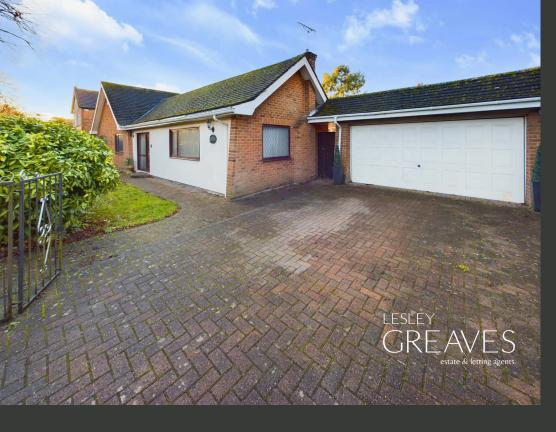

## KENRICK ROAD NOTTINGHAM

- DETACHED BUNGALOW
- THREE BEDROOMS
- DINING KITCHEN
- LARGE LIVING ROOM
- DOUBLE GARAGE
- POPULAR LOCATION
- EPC D

## Spacious Three-Bedroom Detached Bungalow in Sought-After Location

THIS SPACIOUS THREE-BEDROOM DETACHED BUNGALOW, SITUATED IN THE HIGHLY SOUGHT-AFTER MAPPERLEY AREA, OFFERS IMMENSE POTENTIAL FOR MODERNISATION AND PERSONALISATION. BOASTING A SPACIOUS BLOCK-PAVED DRIVEWAY WITH AMPLE PARKING FOR MULTIPLE VEHICLES.