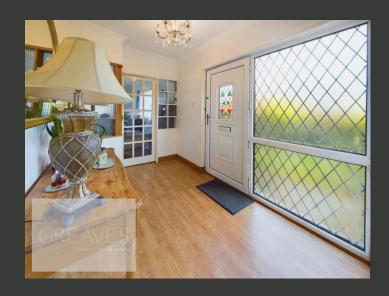

UPON ENTERING, A WELCOMING ENTRANCE HALL LEADS TO A SPACIOUS LOUNGE, HIGHLIGHTED BY A STONE-SURROUND FIREPLACE THAT SERVES AS A FOCAL POINT. A SLIDING DOOR PROVIDES SEAMLESS ACCESS TO THE CONSERVATORY, ENHANCING THE SENSE OF SPACE AND FLOODING THE ROOM WITH NATURAL LIGHT. THE PROPERTY ALSO FEATURES A GENEROUSLY SIZED DINING KITCHEN WITH AMPLE STORAGE, COMPLEMENTED BY A SEPARATE UTILITY ROOM WITH SPACE FOR APPLIANCES.