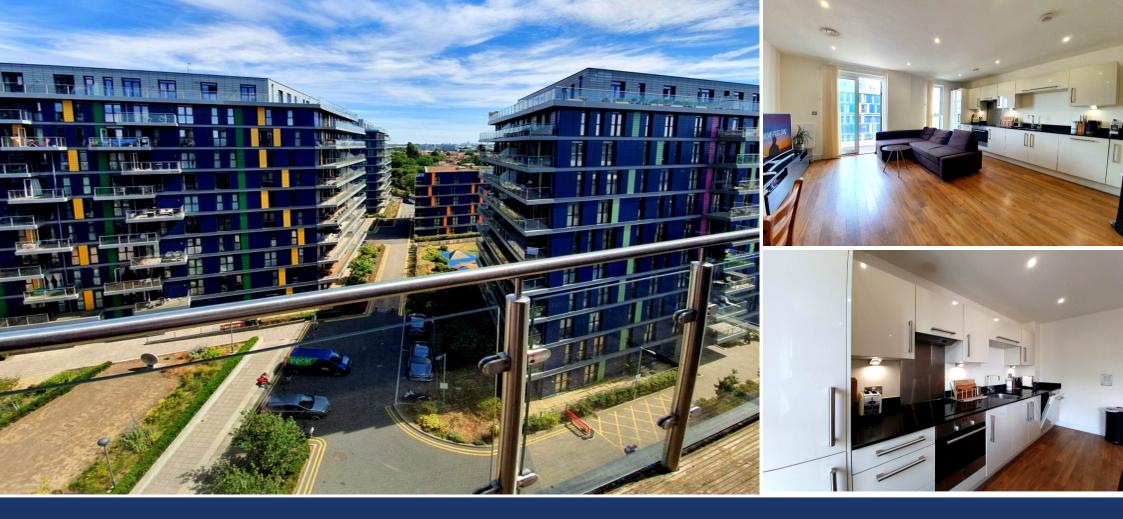

## Hatton Road | Wembley | HA0 1RQ

This beautiful and innovative contemporary one-bedroom apartment on the 8th floor benefits from living space with an exquisitely high specification and finish throughout. This stunning apartment benefits from the kitchen offering a contemporary finish with all fitted and integrated appliances with soft close mechanism doors and drawers. Full-height glass splashbacks to the underside of wall units as well as fully integrated kitchen appliances to include a dishwasher, fridge/freezer, oven, ceramic hob, and cooker hood. The bathrooms offer a chrome finish with floor-to-ceiling porcelain tiles boasting a tastefully designed decor. One spacious bedroom further benefits this spectacular property. Further features to accompany are lift access and a communal garden.