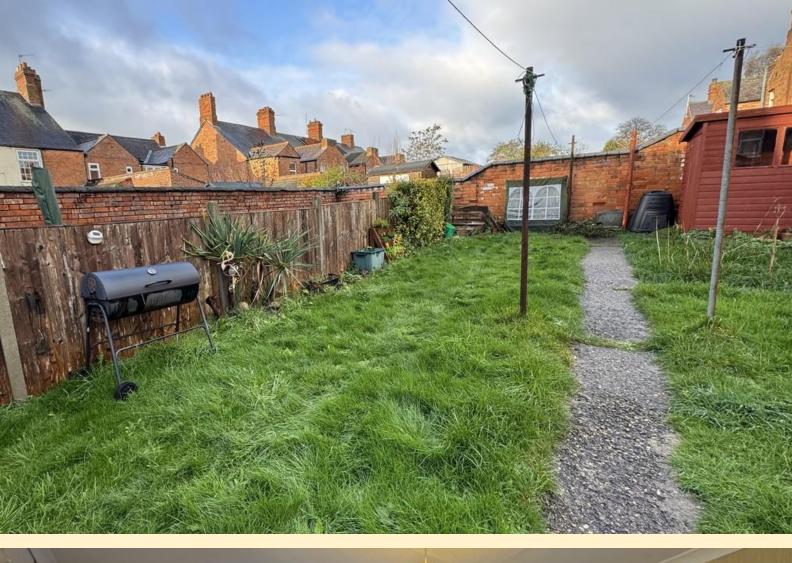

**REAR GARDEN** Having a paved courtyard with shared access pathway, garden shed and gated access to the rear garden which has a paved patio area, formal lawn with a central pathway leading to the garden shed, mature shrubs and hedging with fencing to the boundary.