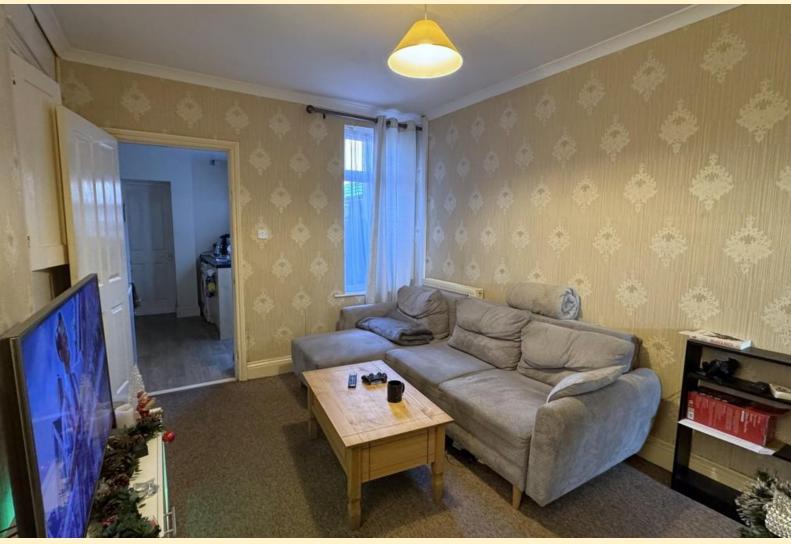

**LOUNGE** 11' 1" x 12' 7" (3.38m x 3.85m) External door into the lounge having a window to the front aspect, radiator, feature cast iron open fireplace, carpet flooring and a door through to the dining room.

**DININ G ROO M** 11' 1"  $\times$  12' 11" (3.38m  $\times$  3.96m) Currently used as the lounge and having a window to the rear aspect, radiator, under stairs storage cupboard, door to the staircase, carpet flooring and door through to the kitchen.