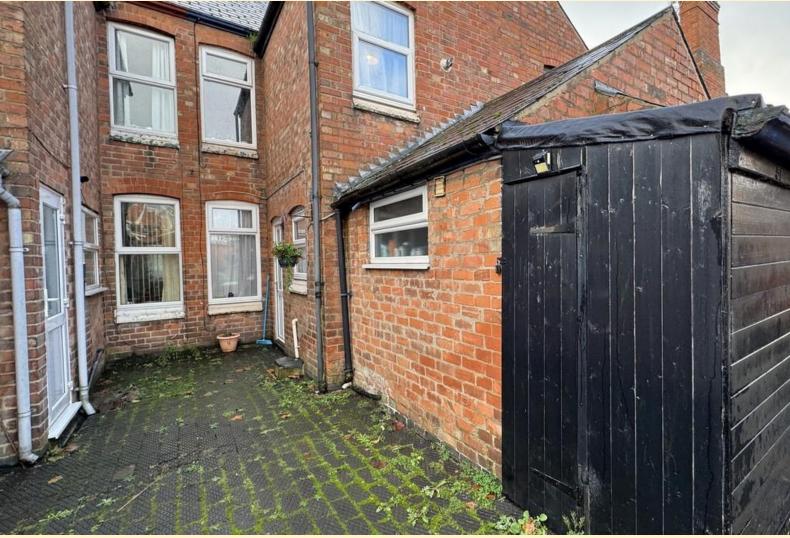

**REAR GARDEN** Having a paved courtyard with shared access pathway, garden shed and gated access to the rear garden which has a paved patio area, formal lawn with a central pathway leading to the garden shed, mature shrubs and hedging with fencing to the boundary.