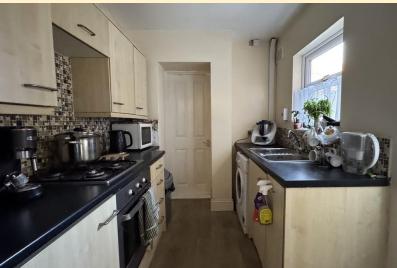

**KITCHEN** 10' 4" x 7' 3" (3.16m x 2.22m) Fitted with a range of wall, base and drawer units topped with work surfaces, stainless steel sink and drainer, space and plumbing for a washing machine, integrated electric oven and gas hob with extractor over. Window and external door to the side aspect, vinyl flooring, inset LED lighting and a door through to the bathroom.