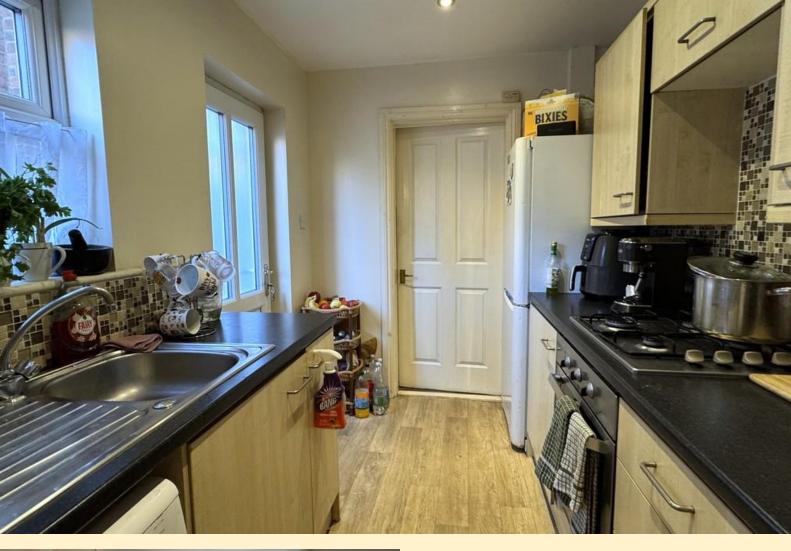

**KITCHEN** 10' 4" x 7' 3" (3.16m x 2.22m) Fitted with a range of wall, base and drawer units topped with work surfaces, stainless steel sink and drainer, space and plumbing for a washing machine, integrated electric oven and gas hob with extractor over. Window and external door to the side aspect, vinyl flooring, inset LED lighting and a door through to the bathroom.