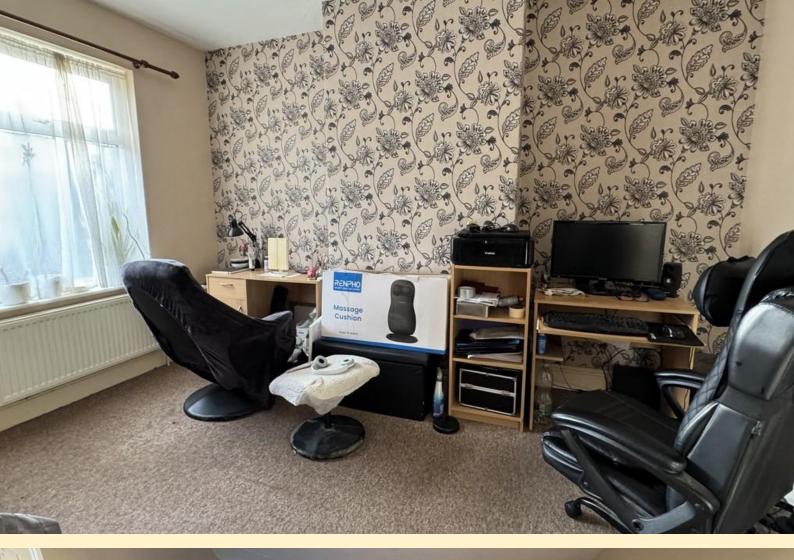

**LOUNGE** 11' 1" x 12' 7" (3.38m x 3.85m) External door into the lounge having a window to the front aspect, radiator, feature cast iron open fireplace, carpet flooring and a door through to the dining room.

**DININ G ROO M** 11' 1"  $\times$  12' 11" (3.38m  $\times$  3.96m) Currently used as the lounge and having a window to the rear aspect, radiator, under stairs storage cupboard, door to the staircase, carpet flooring and door through to the kitchen.