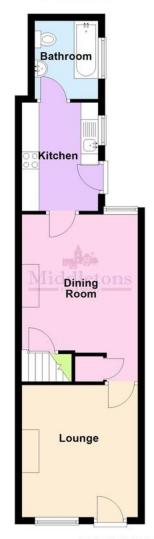

The accommodation on offer comprises; Lounge, dining room, kitchen and bathroom to the ground floor. Two double bedrooms, one single bedroom/office to the first floor. Outside the property benefits from a generous garden to the rear.

**LOUNGE** 11' 1" x 12' 7" (3.38m x 3.85m) External door into the lounge having a window to the front aspect, radiator, feature cast iron open fireplace, carpet flooring and a door through to the dining room.

**DININ G ROO M** 11' 1"  $\times$  12' 11" (3.38m  $\times$  3.96m) Currently used as the lounge and having a window to the rear aspect, radiator, under stairs storage cupboard, door to the staircase, carpet flooring and door through to the kitchen.

**KITCHEN** 10' 4" x 7' 3" (3.16m x 2.22m) Fitted with a range of wall, base and drawer units topped with work surfaces, stainless steel sink and drainer, space and plumbing for a washing machine, integrated electric oven and gas hob with extractor over. Window and external door to the side aspect, vinyl flooring, inset LED lighting and a door through to the bathroom.

**BATHROO M** 7' 5" x 6' 0" (2.28m x 1.85m) Comprising of a panel bath with shower riser and glazed shower screen, low flush WC, pedestal wash hand basin and a heated towel rail. Obscure glazed window, tiled walls and vinyl flooring.

## **Ground Floor**

This floorplan has been produced by Middletons as a guide only. For further information call 01664 566258. Plan produced using PlanUp.