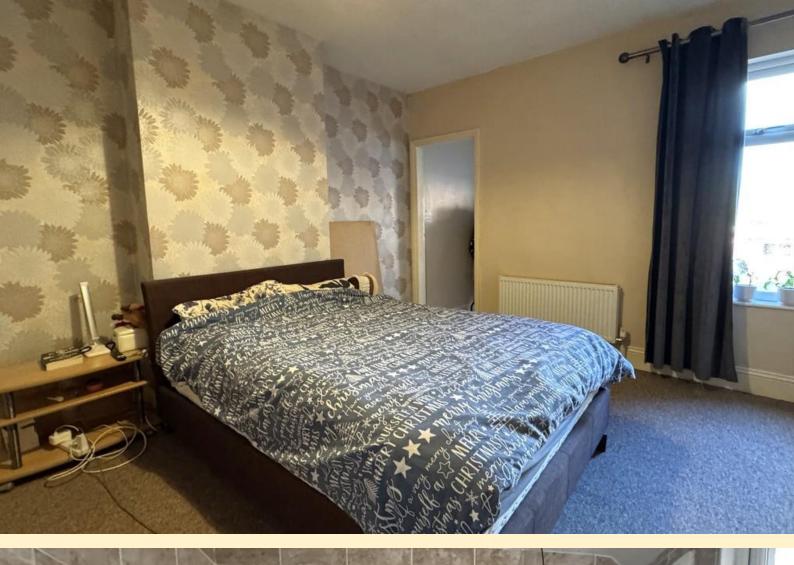

**LANDING** Taking the stairs to the first floor having a hatch to the loft space and doors off to;

**BEDROOM ONE** 11' 1" x 12' 6" (3.38m x 3.83m) Having a window to the rear aspect, radiator, over stair storage cupboard, carpet flooring and door through to bedroom3/dressing room.

**BEDROOM TWO** 11' 0"  $\times$  13' 0" (3.37m  $\times$  3.98m) Having a window to the front aspect, radiator and carpet flooring.

BEDROOM THREE/OFFICE 9' 7" x 7' 1" (2.93m x 2.18m) Accessed from bedroom one this room could have a variety of uses, having a window to the rear aspect, radiator and carpet flooring.