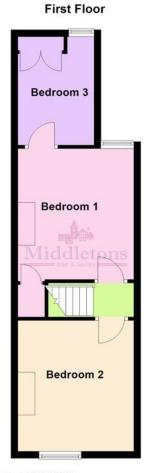

The accommodation on offer comprises; Lounge, dining room, kitchen and bathroom to the ground floor. Two double bedrooms, one single bedroom/office to the first floor. Outside the property benefits from a generous garden to the rear.

**LANDING** Taking the stairs to the first floor having a hatch to the loft space and doors off to;

**BEDROOM ONE** 11' 1" x 12' 6" (3.38m x 3.83m) Having a window to the rear aspect, radiator, over stair storage cupboard, carpet flooring and door through to bedroom3/dressing room.

**BEDROOM TWO** 11' 0"  $\times$  13' 0" (3.37m  $\times$  3.98m) Having a window to the front aspect, radiator and carpet flooring.

BEDROOM THREE/OFFICE 9' 7" x 7' 1" (2.93m x 2.18m) Accessed from bedroom one this room could have a variety of uses, having a window to the rear aspect, radiator and carpet flooring.