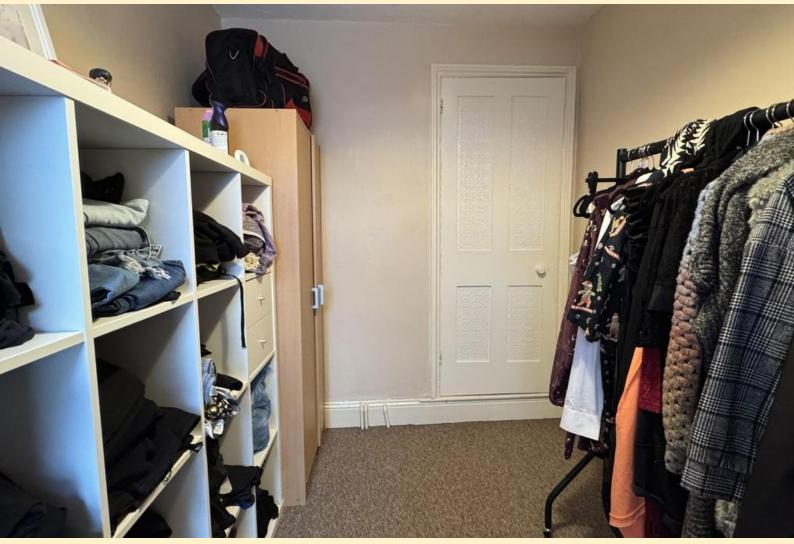

**LANDING** Taking the stairs to the first floor having a hatch to the loft space and doors off to;

**BEDROOM ONE** 11' 1" x 12' 6" (3.38m x 3.83m) Having a window to the rear aspect, radiator, over stair storage cupboard, carpet flooring and door through to bedroom3/dressing room.

**BEDROOM TWO** 11' 0"  $\times$  13' 0" (3.37m  $\times$  3.98m) Having a window to the front aspect, radiator and carpet flooring.

BEDROOM THREE/OFFICE 9' 7" x 7' 1" (2.93m x 2.18m) Accessed from bedroom one this room could have a variety of uses, having a window to the rear aspect, radiator and carpet flooring.