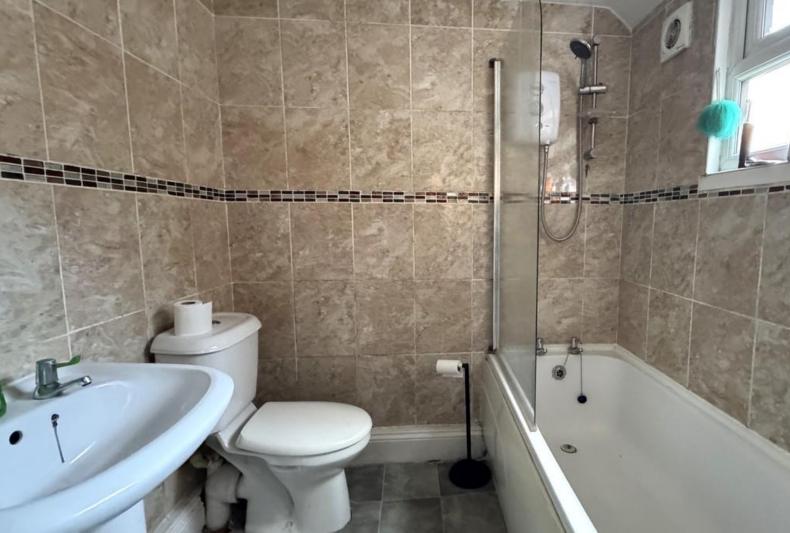

**BATHROO M** 7' 5" x 6' 0" (2.28m x 1.85m) Comprising of a panel bath with shower riser and glazed shower screen, low flush WC, pedestal wash hand basin and a heated towel rail. Obscure glazed window, tiled walls and vinyl flooring.