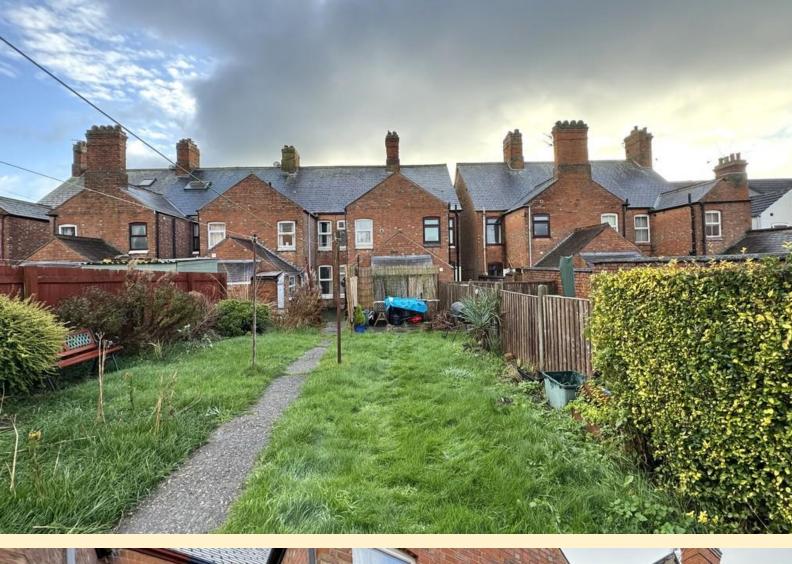

**REAR GARDEN** Having a paved courtyard with shared access pathway, garden shed and gated access to the rear garden which has a paved patio area, formal lawn with a central pathway leading to the garden shed, mature shrubs and hedging with fencing to the boundary.