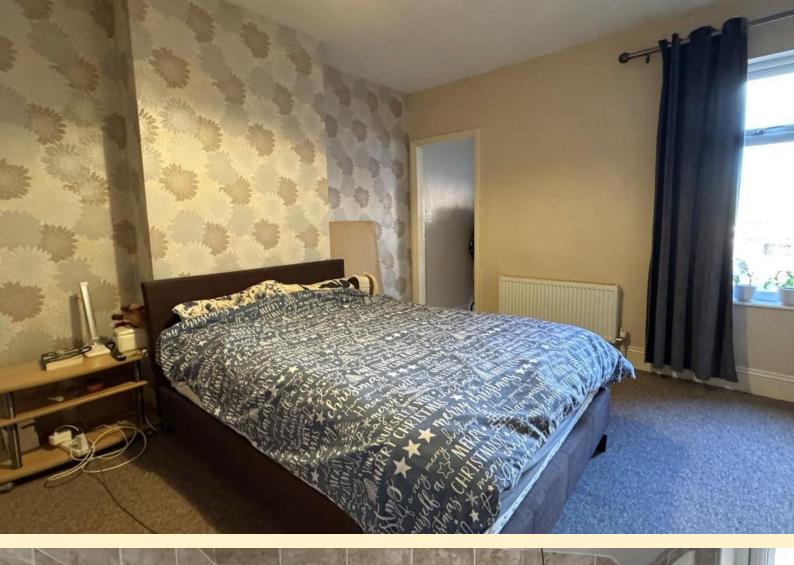

**LANDING** Taking the stairs to the first floor having a hatch to the loft space and doors off to;

**BEDROOM ONE** 11' 1" x 12' 6" (3.38m x 3.83m) Having a window to the rear aspect, radiator, over stair storage cupboard, carpet flooring and door through to bedroom3/dressing room.

**BEDROOM TWO** 11' 0" x 13' 0" (3.37m x 3.98m) Having a window to the front aspect, radiator and carpet flooring.

BEDROOM THREE/OFFICE 9' 7" x 7' 1" (2.93m x 2.18m) Accessed from bedroom one this room could have a variety of uses, having a window to the rear aspect, radiator and carpet flooring.