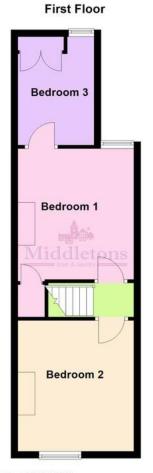

The accommodation on offer comprises; Lounge, dining room, kitchen and bathroom to the ground floor. Two double bedrooms, one single bedroom/office to the first floor. Outside the property benefits from a generous garden to the rear.

**LANDING** Taking the stairs to the first floor having a hatch to the loft space and doors off to;

**BEDROOM ONE** 11' 1" x 12' 6" (3.38m x 3.83m) Having a window to the rear aspect, radiator, over stair storage cupboard, carpet flooring and door through to bedroom3/dressing room.

**BEDROOM TWO** 11' 0" x 13' 0" (3.37m x 3.98m) Having a window to the front aspect, radiator and carpet flooring.

BEDROOM THREE/OFFICE 9' 7" x 7' 1" (2.93m x 2.18m) Accessed from bedroom one this room could have a variety of uses, having a window to the rear aspect, radiator and carpet flooring.