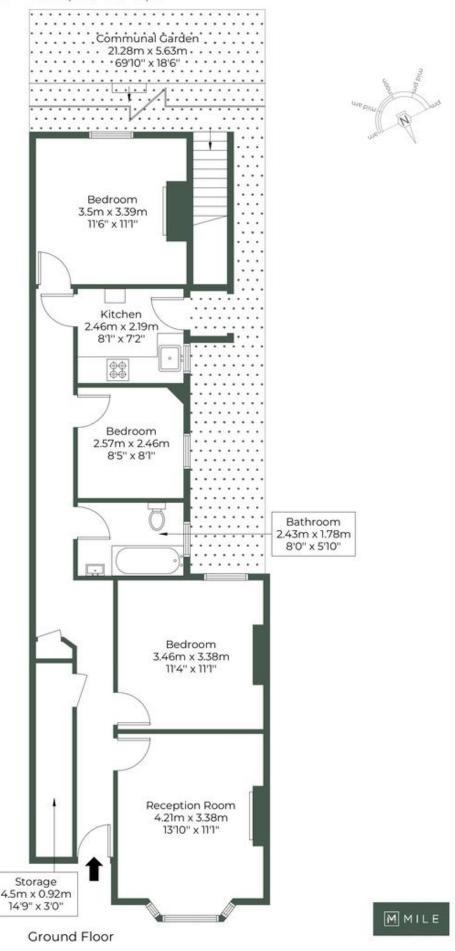

Hillside, London NW10 £2,000 pcm

Welcome to Hillside; a well presented 3 bedroom ground floor flat with a share of the garden.

- 3 Bedrooms
- Outside space
- Spacious
- Own entrance
- Ground floor flat

- Close to local shops and amenities
- Close proximity to the North Circular
- Good transport links
- Good condition
- Natural Light

## HILLSIDE, NW10 8LJ

Approximate Gross Internal Area = 73.2 sq.m / 788 sq.ft

MONEY LAUNDERING REGULATIONS 2003: Intending purchasers will be asked to produce identification documentation at a later stage and we would ask for your co-operation in order that there will be no delay in agreeing the sale.