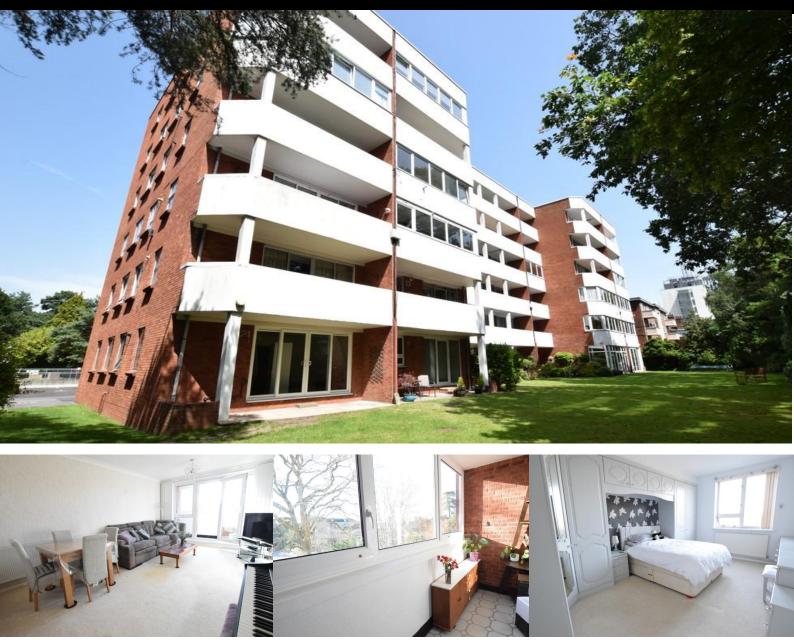

# Auburn Mansions, Princess Road, Poole,

#### **Features:**

TWO DOUBLE BEDROOMS

FULLY FURNISHED

LOCK UP GARAGE

BRIGHT & SPACIOUS

SOUTH FACING BALCONY SI ACIOUS

GREAT LOCATION

### **Description:**

POOLE/WESTBOURNE – A FULLY FURNISHED two bedroom 3<sup>rd</sup> floor apartment (LIFT) in this purpose built block located between Bournemouth and Poole. TWO DOUBLE BEDROOMS, both with fitted wardrobes; large lounge/diner with access to a SOUTH FACING BALCONY; modern looking kitchen with gas hob/electric oven, fridge freezer, washing machine, and breakfast bar; shower room with basin and W/C. Property benefits from GAS CENTRAL HEATING, DOUBLE GLAZING, and use of a LOCK UP GARAGE. A BRIGHT & SPACIOUS apartment in a great location. FULLY MANAGED. AVAILABLE 27/12/2024.