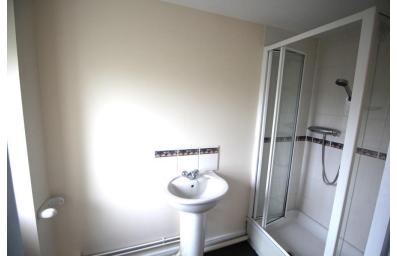

## **EN-SUITE SHOWER ROOM**

UPVC double glazed window. Shower unit with bifold door. Vanity hand wash basin. Low level WC. Vinyl flooring.