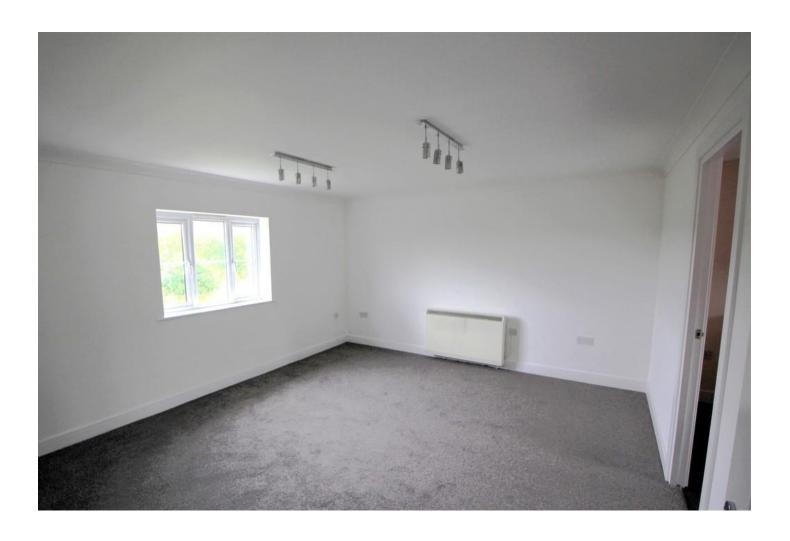

## LOUNGE

14' 5" x 12' 8" (4.39m x 3.86m) UPVC double glazed windows. Electric heater. New fitted carpet.