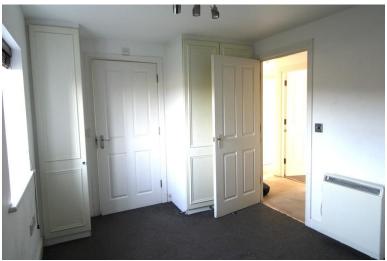

#### BEDROOM 1

12' 8" x 8' 9" (3.86m x 2.67m) UPVC double glazed window. Built in wardrobes. Electric heater. New fitted carpet. Door into en-suite shower room.

## BEDROOM 2

13' 9" x 7' 9" (4.19m x 2.36m) UPVC double glazed window. Electric heater. New fitted carpet.