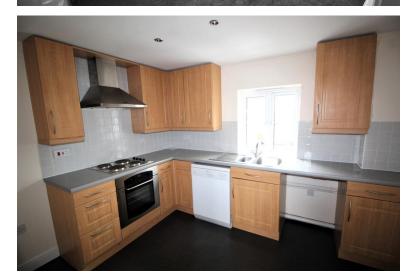

#### **KITCHEN**

10' 8" x 8' 3" (3.25m x 2.51m) UPVC double glazed windows. Range of eye level and base units. Inset stainless sink and drainer. Electric oven. Inset electric hob with extractor over. Vinyl flooring.