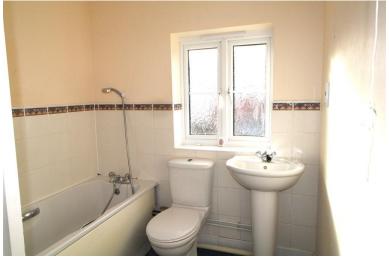

## **BATHROOM**

UPVC double glazed window. Bath with shower attachment over. Vanity hand wash basin. Low level WC. Vinyl flooring.