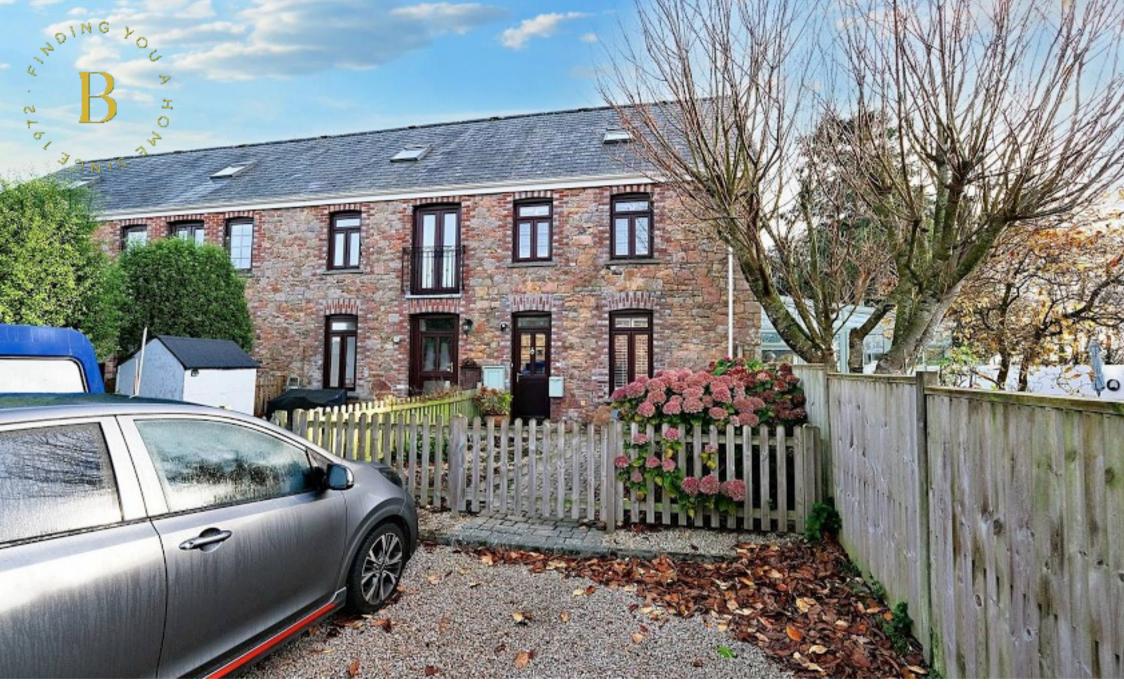

11 Clos Des Champs, La Route De Maufant, St. Saviour £799,000

**BROADLANDS** 

FINDING YOU A HOME SINCE 1972

## 11 Clos Des Champs, La Route De Maufant

St. Saviour, Jersey

JT MAP 10 EE 10. Head down La Route de Maufant from Midland Stores the turning for Clos Des Champs is 400 yards on your left. Turn in & drive straight ahead the house is on the right hand side.

## 11 Clos Des Champs, La Route De Maufant

St. Saviour, Jersey

This superbly presented 3 bedroom granite house is the ideal rural retreat. Situated in a small quiet development surrounded by fields tucked away off the main road and ideal for children and pets. Built over 3 floors the property is light and airy throughout. The property further benefits from being a corner plot, with a tremendous outside space.

Downstairs the property has a modern fully integrated kitchen, lounge, opening into a great size conservatory. On the first floor you have 2 bedrooms a single and a double and a house bathroom. On the second floor you have the main principal suite, with walk in wardrobe, En-suite and generous double room. With a large and safe low maintenance rear garden. There are 2 designated parking spaces right outside your front door plus ample visitor parking. Positioned in a fantastic location close to amenities at Maufant, The Royal at St Martin Pub and on a good bus route to and from St Helier. Broadlands are delighted to be sole agents.