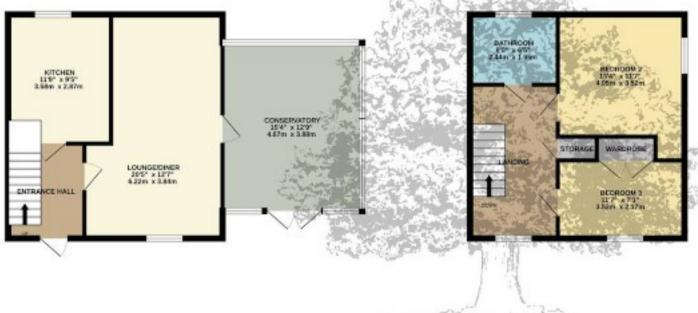

## 11 Clos Des Champs, La Route De Maufant

St. Saviour, Jersey

This superbly presented 3 bedroom granite house is the ideal rural retreat. Situated in a small quiet development surrounded by fields tucked away off the main road and ideal for children and pets. Built over 3 floors the property is light and airy throughout. The property further benefits from being a corner plot, with a tremendous outside space.

Downstairs the property has a modern fully integrated kitchen, lounge, opening into a great size conservatory. On the first floor you have 2 bedrooms a single and a double and a house bathroom. On the second floor you have the main principal suite, with walk in wardrobe, En-suite and generous double room. With a large and safe low maintenance rear garden. There are 2 designated parking spaces right outside your front door plus ample visitor parking. Positioned in a fantastic location close to amenities at Maufant, The Royal at St Martin Pub and on a good bus route to and from St Helier. Broadlands are delighted to be sole agents.

### Living

Separate kitchen with full range of integrated appliances, generous lounge/diner, conservatory with views of your garden.

#### Sleeping

Two double bedrooms and a single bedroom, two bathrooms, main bathroom has a walk in shower, while the En-suite has a bath and walk in shower.

#### Services

All main services, double glazing and electric heating. Underfloor heating in the lounge and the conservatory and both of the bathrooms. Electric radiators in the rest of the house.

#### TOTAL FLOOR AREA: 1287 so ft. (119.6 sq.m.) approx.

Whitst every attempt has been made to ensure the accuracy of the floorplan contained here, measurements of doors, windows, rooms and any other lients are approximate and no responsibility is taken for any error, omission or mis-statement. This plan is for illustrative purposes only and should be used as such by any prospective purchaser. The services, systems and appliances shown have not been tested and no guarantee as to their operability or efficiency can be given.