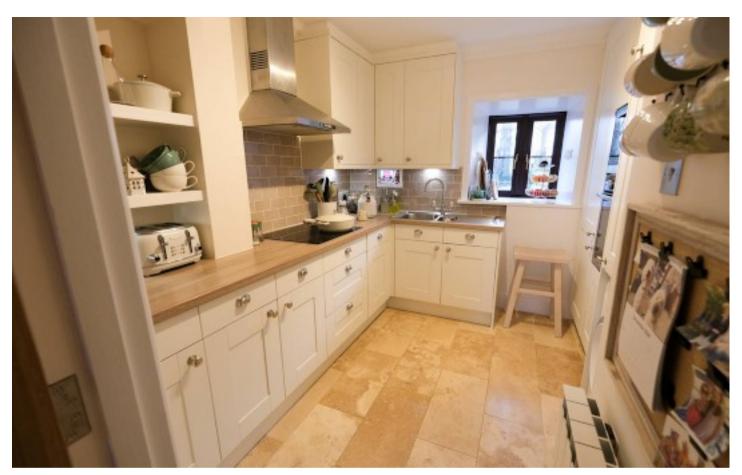

Downstairs the property has a modern fully integrated kitchen, lounge, opening into a great size conservatory. On the first floor you have 2 bedrooms a single and a double and a house bathroom. On the second floor you have the main principal suite, with walk in wardrobe, En-suite and generous double room. With a large and safe low maintenance rear garden. There are 2 designated parking spaces right outside your front door plus ample visitor parking. Positioned in a fantastic location close to amenities at Maufant, The Royal at St Martin Pub and on a good bus route to and from St Helier. Broadlands are delighted to be sole agents.

### Living

Separate kitchen with full range of integrated appliances, generous lounge/diner, conservatory with views of your garden.