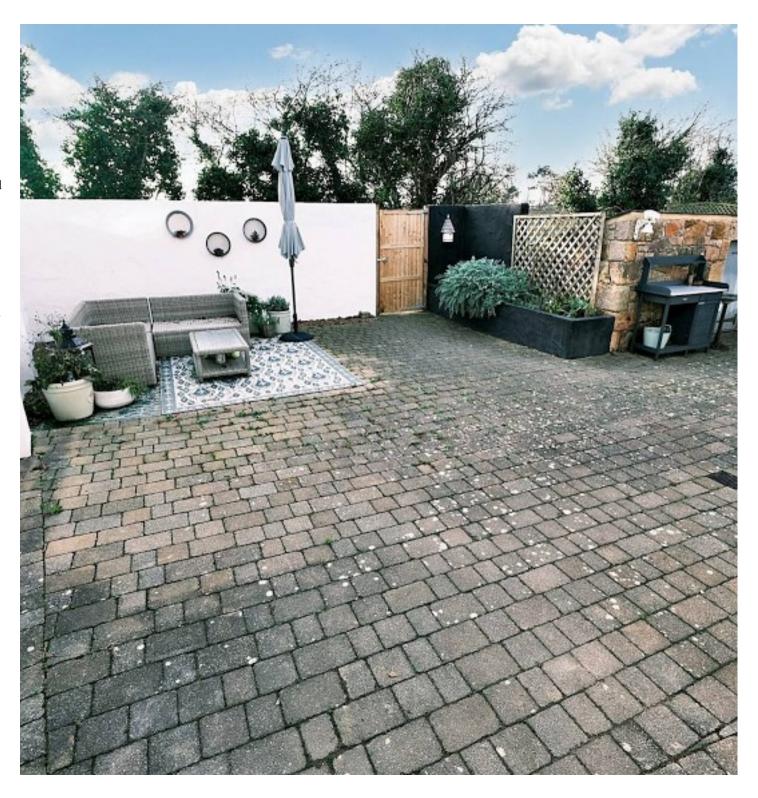

## 11 Clos Des Champs, La Route De Maufant

St. Saviour, Jersey

This superbly presented 3 bedroom granite house is the ideal rural retreat. Situated in a small quiet development surrounded by fields tucked away off the main road and ideal for children and pets. Built over 3 floors the property is light and airy throughout. The property further benefits from being a corner plot, with a tremendous outside space.

Downstairs the property has a modern fully integrated kitchen, lounge, opening into a great size conservatory. On the first floor you have 2 bedrooms a single and a double and a house bathroom. On the second floor you have the main principal suite, with walk in wardrobe, En-suite and generous double room. With a large and safe low maintenance rear garden. There are 2 designated parking spaces right outside your front door plus ample visitor parking. Positioned in a fantastic location close to amenities at Maufant, The Royal at St Martin Pub and on a good bus route to and from St Helier. Broadlands are delighted to be sole agents.