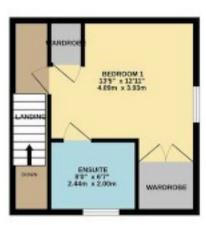

Downstairs the property has a modern fully integrated kitchen, lounge, opening into a great size conservatory. On the first floor you have 2 bedrooms a single and a double and a house bathroom. On the second floor you have the main principal suite, with walk in wardrobe, En-suite and generous double room. With a large and safe low maintenance rear garden. There are 2 designated parking spaces right outside your front door plus ample visitor parking. Positioned in a fantastic location close to amenities at Maufant, The Royal at St Martin Pub and on a good bus route to and from St Helier. Broadlands are delighted to be sole agents.

#### Sleeping

Two double bedrooms and a single bedroom, two bathrooms, main bathroom has a walk in shower, while the En-suite has a bath and walk in shower.