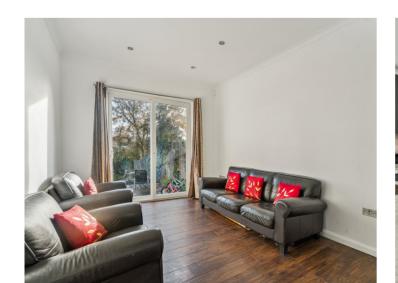

The ground floor comprises an entrance porch and hallway, a through lounge/diner with access to the garden, and a modern kitchen / breakfast room. Completing the ground floor is a study with an en-suite shower room that can also be accessed from the hallway.