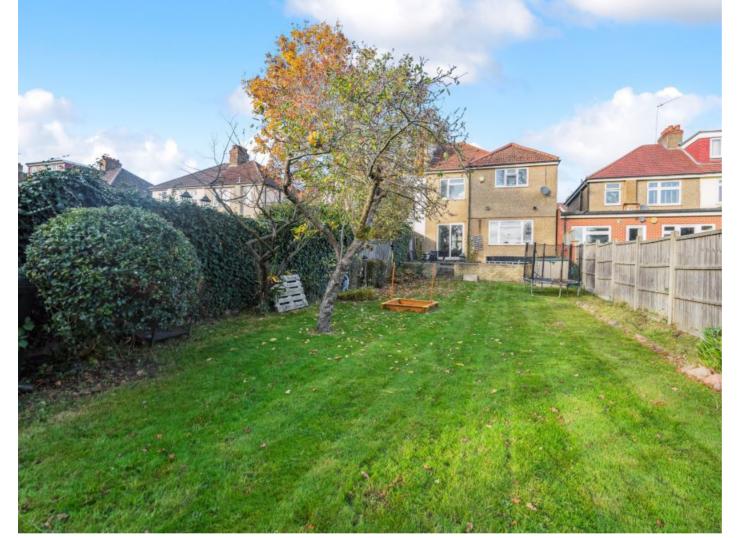

Three double bedrooms are located on the first floor, with one benefitting from an en-suite, along with a further bedroom and a family bathroom.

The property offers a good-sized rear garden that is laid to lawn with a patio area. Off-street parking is available at the front of the property.