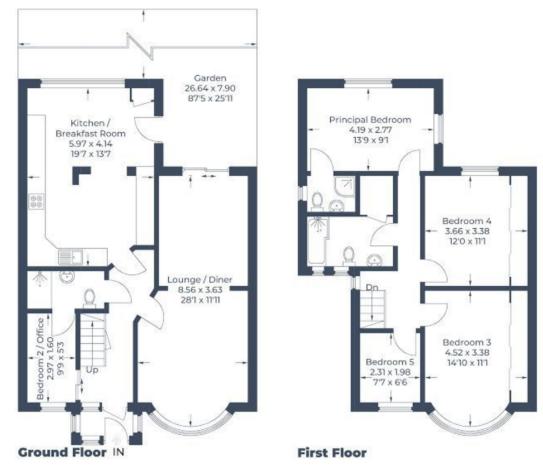

The ground floor comprises an entrance porch and hallway, a through lounge/diner with access to the garden, and a modern kitchen / breakfast room. Completing the ground floor is a study with an en-suite shower room that can also be accessed from the hallway.

Three double bedrooms are located on the first floor, with one benefitting from an en-suite, along with a further bedroom and a family bathroom.

The property offers a good-sized rear garden that is laid to lawn with a patio area. Off-street parking is available at the front of the property.

## Approximate Gross Internal Area 136.2 sq m / 1,467 sq ft

Illustration for identification purposes only, measurements are approximate, not to scale.

© CJ Property Marketing Produced for Robsons

1 High Street, Pinner HA5 5PJ Tel: 020 8866 8083 Email: pinner@robsonsweb.com