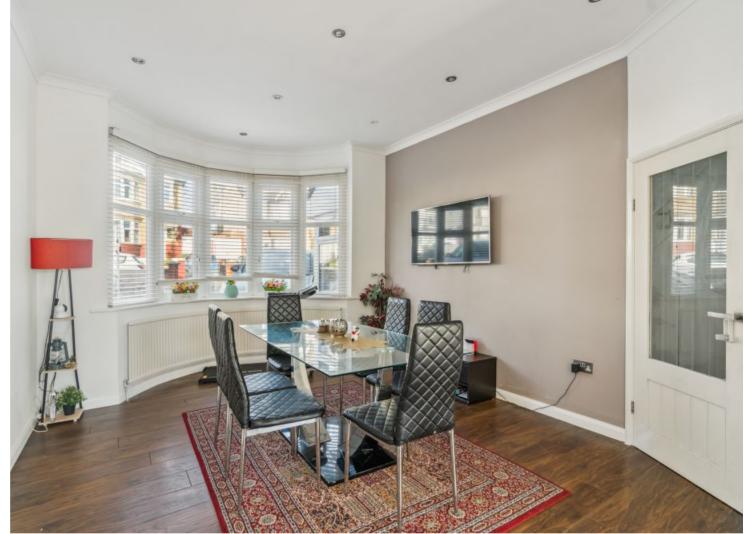

The ground floor comprises an entrance porch and hallway, a through lounge/diner with access to the garden, and a modern kitchen / breakfast room. Completing the ground floor is a study with an en-suite shower room that can also be accessed from the hallway.