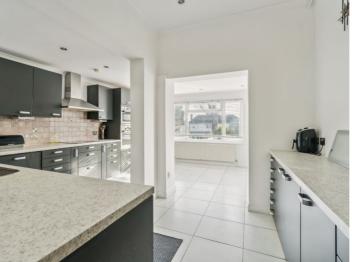

The ground floor comprises an entrance porch and hallway, a through lounge/diner with access to the garden, and a modern kitchen / breakfast room. Completing the ground floor is a study with an en-suite shower room that can also be accessed from the hallway.