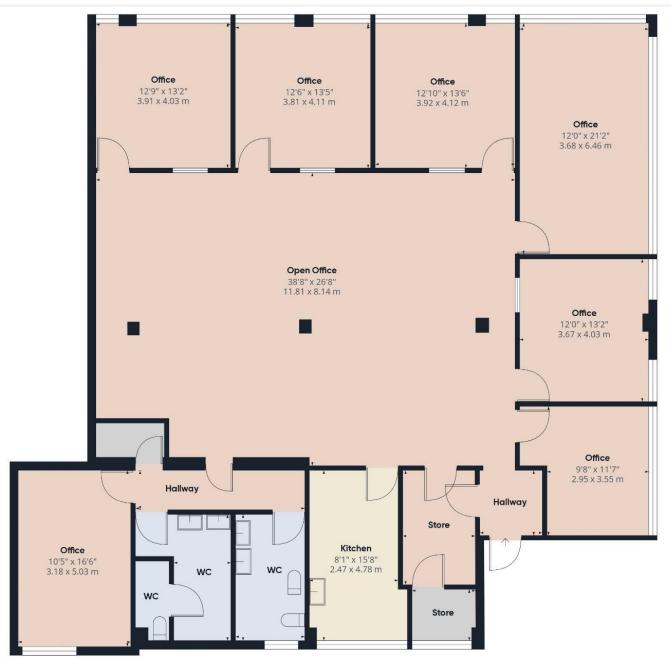

### Accommodation:

### GIA APPROXIMATELY – 2,786 ft<sup>2</sup> (258.9m<sup>2</sup>)

Virtual Tour – link available on request.

PARTNERS: BR MAUNDER TAYLOR FRICS MAE, MH MAUNDER TAYLOR MSC FRICS FIRPM, RG MAUNDER TAYLOR AMAE MRICS MIRPM ASSOCIATES: SE MAUNDER TAYLOR MIRPM AssocRICS, BA EWEN MNAEA, JD MELLOR DipSurv Pract