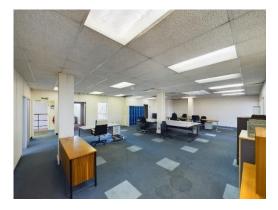

## BLOCK B, First Floor (Front) QUEENS ROAD, BARNET, EN5 4DJ

This first floor office is available by way of a new lease, and benefits from 7 allocated parking spaces. It is configured with a central open plan area surrounded by several private office/meeting rooms.