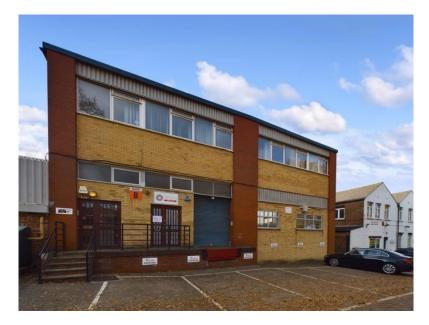

## BLOCK B, First Floor (Front) QUEENS ROAD, BARNET, EN5 4DJ

This first floor office is available by way of a new lease, and benefits from 7 allocated parking spaces. It is configured with a central open plan area surrounded by several private office/meeting rooms.